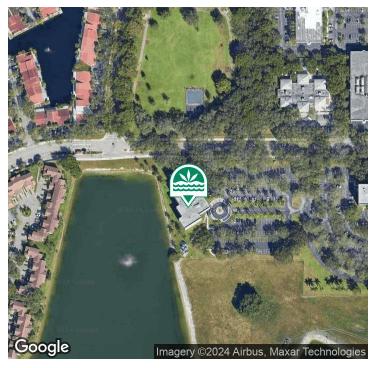

#### LOCATION DESCRIPTION

Andrew Jackson is part of Governors Square, a multi-building office project located within Miami Lakes Business Park West. With water views of the 46-acre Graham Dairy Lake, Governors Square has the premier business address for companies looking to expand within or locate to the Miami Lakes/Northwest Miami-Dade area. Amenities include restaurants, daycare facilities, and Miami Lakes Picnic Park West, all within walking distance of the business park. Governors Square has a premier location with immediate access to the Palmetto Expressway/SR 826 and I-75.

### **RETAILER MAP BUSINESS PARK WEST**

For More Information Contact:

Philip Wyllie Director of Leasing 954.257.7953 philipw@grahamcos.com