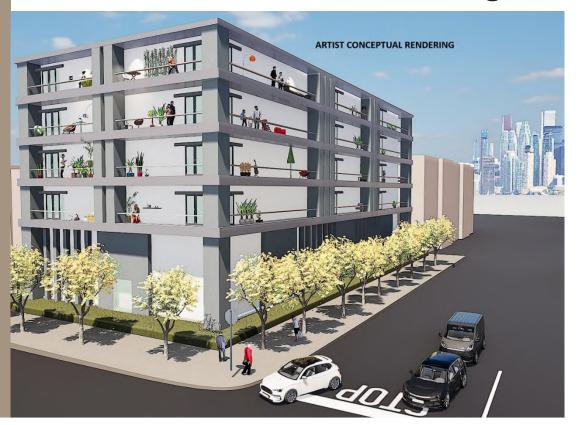

Amazing Corner Lot 2-story Office Building in the heart of Koreatown is available for sale. Lot is zoned for LACR-1(Q)-R1 and can be converted into a 6story multi-residential building. Total lot size is 13,600 square feet. Seller has conceptual floor plans for a project. Buyer to conduct own due diligence. Walking distance to LA Metro Subway station, markets, dining, and entertainment. Purchase offers are invited.

## 2-Story Corner Lot Office Building Convertible into Multi-Residential Building

For

## 444 S. Westmoreland Ave., Los Angeles, CA 90020

Listed by Contact For More Info: Edward Suh BRE 01939825 213-700-1926 edwardsuh.realestate@gmail.com