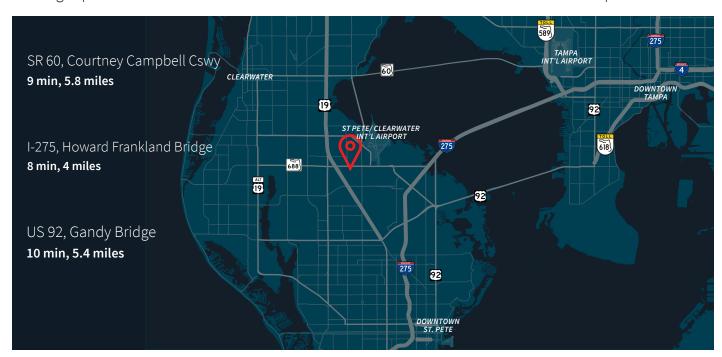

#### Location

- Located along Ulmerton Road, a major road between 49th St. and US-19
- Convenient access to/from I-275
- 2 miles to/from St. Petersburg/Clearwater Int'l Airport

Olivia Brock
Associate
+1 813 387 1320
Olivia.Brock@jll.com