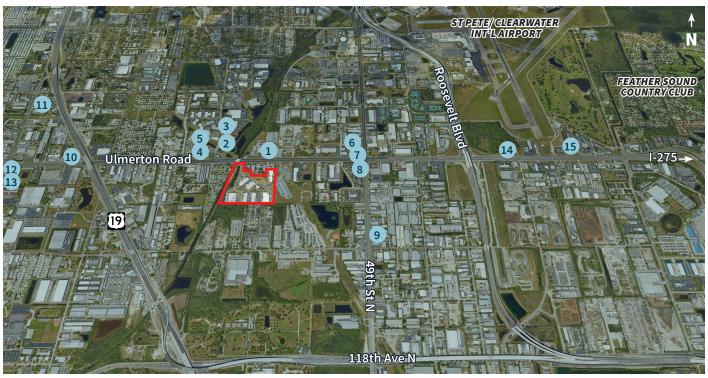

#### Location

- Located along Ulmerton Road, a major road between 49th St. and US-19
- Convenient access to/from I-275
- 2 miles to/from St. Petersburg/Clearwater Int'l Airport

Olivia Brock
Associate
+1 813 387 1320
Olivia.Brock@jll.com

## Dining/Convenience (5-minute drivetime)

- 1. Krispy Crunchy Chicken
- 2. The Breakroom Bar & Grill
- 3. Nature's Table
- 4. Kobe Italian
- 5. Mugs Sports Bar & Grill
- 6. Mike's Pizza
- 7. Checkers
- 8. Circle K
- 9. Big Storm Brewing
- 10. 7-Eleven

- 11. La Mordida Restaurant
- 12. Arby's
- 13. Burger King
- 14. Cracker Barrel
- 15. Bascom's Chop House

Although information has been obtained from sources deemed reliable, JLL does not make any guarantees, warranties or representations, express or implied, as to the completeness or accuracy as to the information contained herein. Any projections, opinions, assumptions or estimates used are for example only. There may be differences between projected and actual results, and those differences may be material. JLL does not accept any liability for any loss or damage suffered by any party resulting from reliance on this information. If the recipient of this information has signed a confidentiality agreement with JLL regarding this matter, this information is subject to the terms of that agreement. ©2024. Jones Lang LaSalle Brokerage, Inc. All rights reserved.