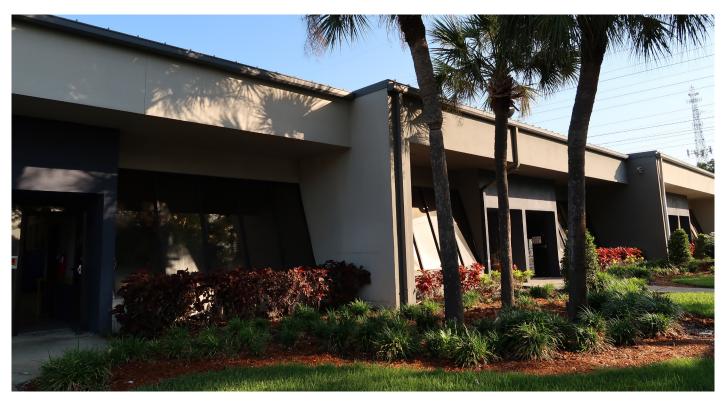

## Waterside Business Center

13100-13191 56th Court, Clearwater, FL 33760

#### **Property Features**

- 8 building flex park totaling 284,170 SF
- Industrial, flex and office space
- Dock-high and grade-level loading
- 3-phase power
- Wet sprinkler system
- Concrete block construction
- M-1 zoning