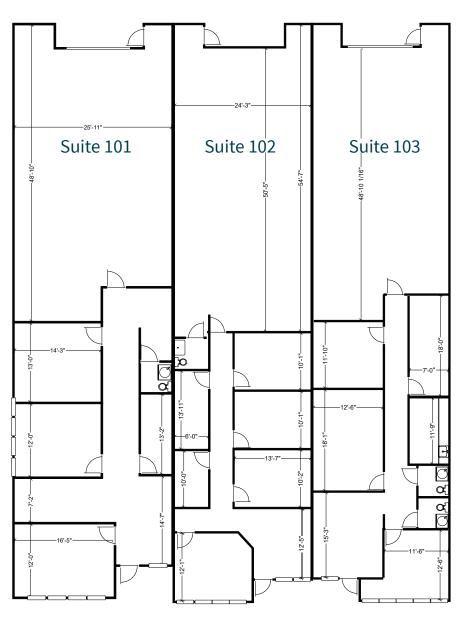

# Waterside Business Center

## Building 1 - 13191 56th Court, Clearwater, FL 33760

Suite 101 2,581 SF

Suite 102 2,699 SF

Suite 103 2,662 SF

Total 7,942 SF

<sup>\*</sup>Proposed floorplan. Make-ready work in progress.

Olivia Brock

Associate