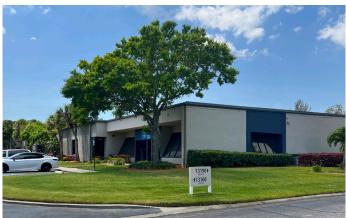

## Waterside Business Center

13100-13191 56th Court, Clearwater, FL 33760

#### **Property Features**

- 8 building flex park totaling 284,170 SF
- Industrial, flex and office space
- Dock-high and grade-level loading
- 3-phase power
- Wet sprinkler system
- Concrete block construction
- M-1 zoning