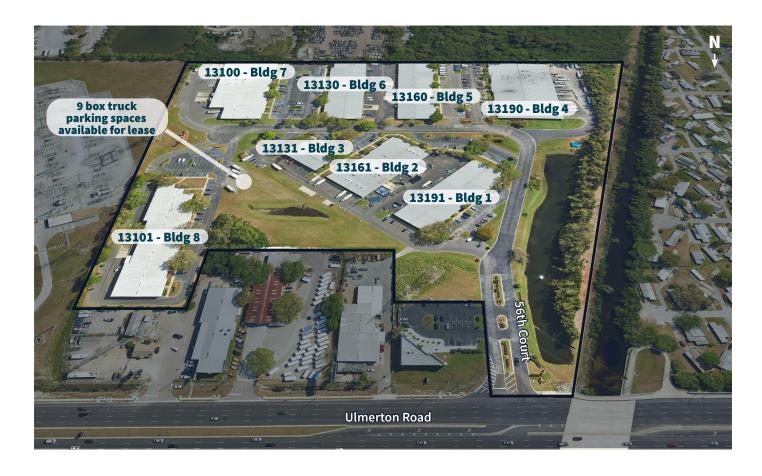

#### **Property Features**

- 8 building flex park totaling 284,170 SF
- Industrial, flex and office space
- Dock-high and grade-level loading
- 3-phase power
- Wet sprinkler system
- Concrete block construction
- M-1 zoning

#### Location

- Located along Ulmerton Road, a major road between 49th St. and US-19
- Convenient access to/from I-275
- 2 miles to/from St. Petersburg/Clearwater Int'l Airport

Olivia Brock
Associate
+1 813 387 1320
Olivia.Brock@jll.com