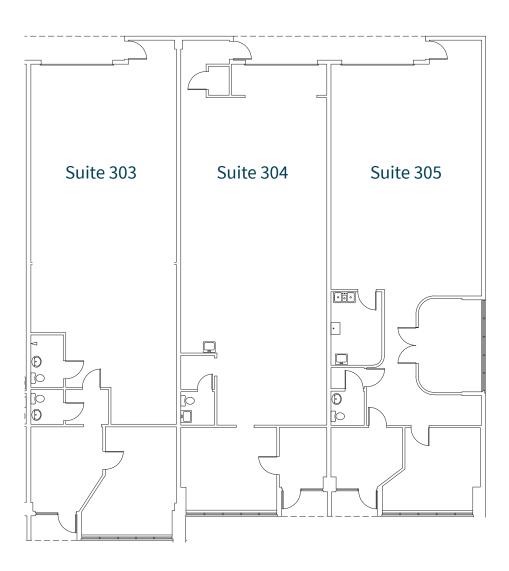

# Waterside Business Center

## Building 3 - 13131 56th Court, Clearwater, FL 33760

Suite 303 2,187 SF

Suite 304 2,092 SF

Suite 305 2,122 SF

Total 6,401 SF

Olivia Brock

Associate

+1 813 387 1320