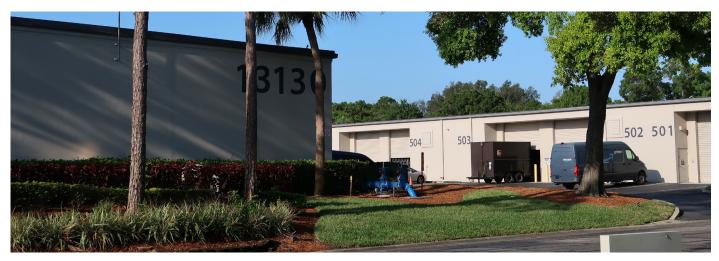

## Waterside Business Center

13100-13191 56th Court, Clearwater, FL 33760

#### **Property Features**

- 8 building flex park totaling 284,170 SF
- Industrial, flex and office space
- Dock-high and grade-level loading
- 3-phase power
- Wet sprinkler system
- Concrete block construction
- M-1 zoning

#### **Waterside Business Center / Clearwater**