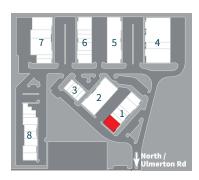

tions, express or implied, as to the completeness or accuracy as to the information contained herein. Any projections, opinions, assumptions or estimates used are for example only. There may be differences between projected and actual results, and those differences may be material. JLL does not accept any liability for any loss or damage suffered by any party resulting from reliance on this information. If the recipient of this information has signed a confidentiality agreement with JLL regarding this matter, this information is subject to the terms of that agreement. ©2024. Jones Lang LaSalle Brokerage, Inc. All rights reserved.

# Waterside Business Center

## Building 1 - 13191 56th Court, Clearwater, FL 33760

Suite 101 2,581 SF

Suite 102 2,699 SF

Suite 103 2,662 SF

Total 7,942 SF





<sup>\*</sup>Proposed floorplan. Make-ready work in progress.

Olivia Brock

Associate

+1 813 387 1320

Olivia.Brock@jll.com

Peter Cecora, SIOR

Senior Managing Director

+1 813 387 1297

Peter.Cecora@jll.com



Although information has been obtained from sources deemed reliable, JLL does not make any guarantees, warranties or representations, express or implied, as to the completeness or accuracy as to the information contained herein. Any projections, opinions, assumptions or estimates used are for example only. There may be differences between projected and actual results, and those differences may be material. JLL does not accept any liability for any loss or damage suffered by any party resulting from reliance on this information. If the recipient of this information has signed