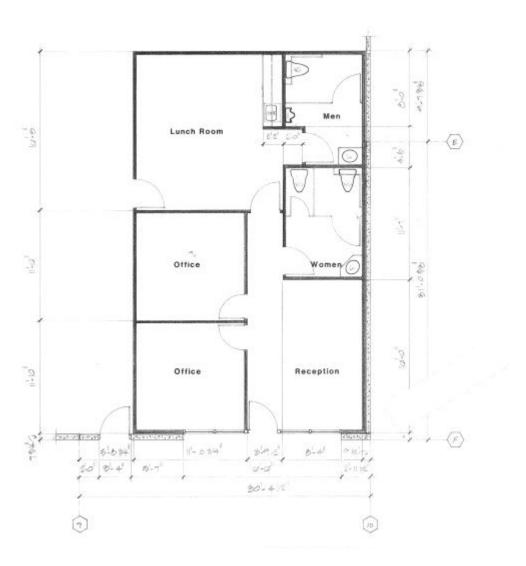

## **FLOOR PLANS**

**OFFICE FLOOR PLAN** 

LOADING: 7 Dock High  $(10' \times 9')$ 

3 Grade Level (18' x 12')

COLUMN SPACING: 40' x 50'

COMMENTS: 4 - 18' x 12' grade-level doors, 7 dock-high doors, ample parking, small yard in rear

of building. Office is "As-Is", includes 2 private offices, reception area, work/break

room, two 2-stall restrooms (men's and women's). Zoned industrial.