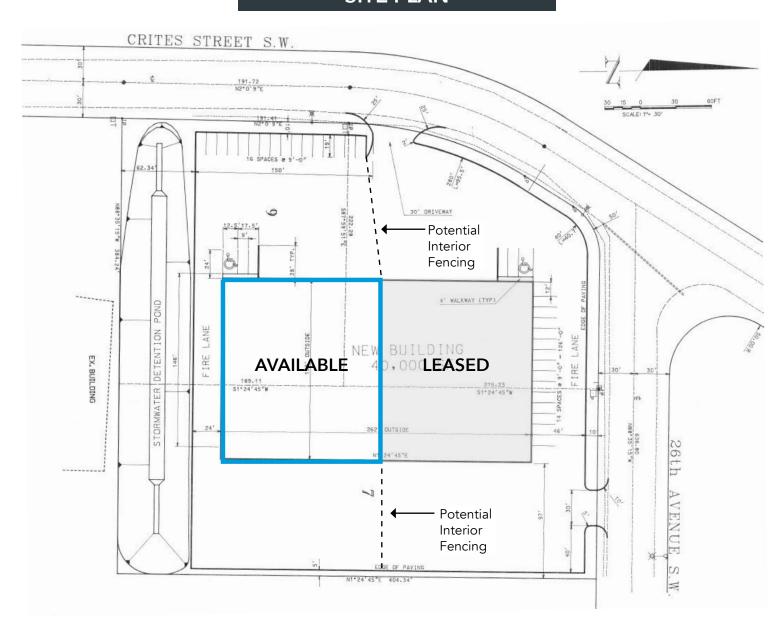

## **SITE PLAN**

LOADING: 7 Dock High  $(10' \times 9')$ 

3 Grade Level (18' x 12')

COLUMN SPACING: 40' x 50'

COMMENTS: 4 - 18' x 12' grade-level doors, 7 dock-high doors, ample parking, small yard in rear

of building. Office is "As-Is", includes 2 private offices, reception area, work/break