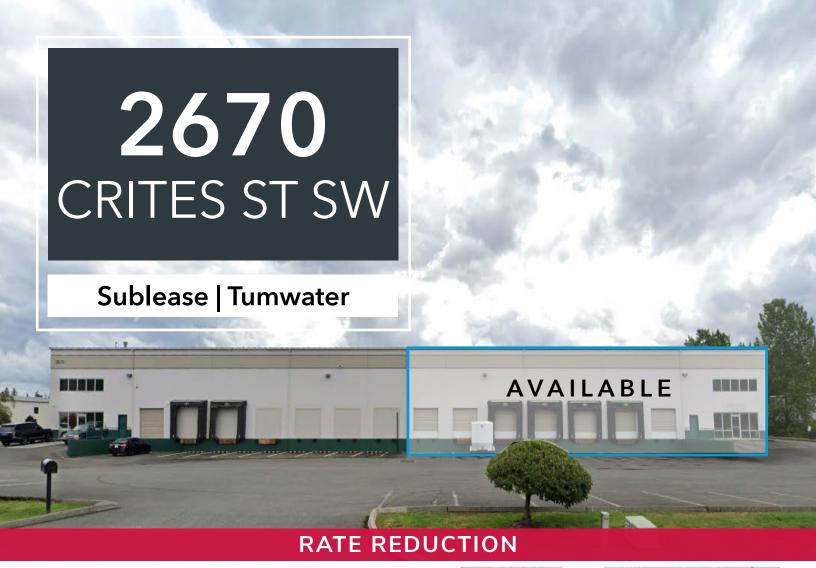

### LISTING INFORMATION

ADDRESS: 2670 Crites Street SW, Tumwater, WA

AVAILABLE SF: 20,000 SF / 1,000 SF Office

LEASE RATE: \$0.75 PSF/Mo Blended (\$15,000 Mo)

TERM: March 31, 2029

CLEAR HEIGHT: 24'

POWER: 3-Phase Power (600 Amps)

LOADING: 7 Dock High  $(10' \times 9')$ 

3 Grade Level (18' x 12')

COLUMN SPACING: 40' x 50'

COMMENTS: 4 - 18' x 12' grade-level doors, 7 dock-high doors, ample parking, small yard in rear

of building. Office is "As-Is", includes 2 private offices, reception area, work/break

room, two 2-stall restrooms (men's and women's). Zoned industrial.