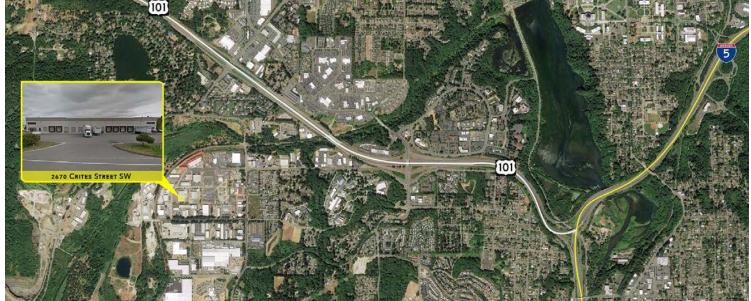

### LISTING INFORMATION

ADDRESS: 2670 Crites Street SW, Tumwater, WA

AVAILABLE SF: 20,000 SF / 1,000 SF Office

LEASE RATE: \$0.75 PSF/Mo Blended (\$15,000 Mo)

TERM: March 31, 2029

CLEAR HEIGHT: 24'

POWER: 3-Phase Power (600 Amps)

LOADING: 7 Dock High  $(10' \times 9')$ 

3 Grade Level (18' x 12')

COLUMN SPACING: 40' x 50'

COMMENTS: 4 - 18' x 12' grade-level doors, 7 dock-high doors, ample parking, small yard in rear

of building. Office is "As-Is", includes 2 private offices, reception area, work/break

room, two 2-stall restrooms (men's and women's). Zoned industrial.











## **SITE PLAN**







### **FLOOR PLANS**



### **CRITES STREET ACCESS**

#### **LEGEND:**

Dock High Doors

Grade Level Doors





## **FLOOR PLANS**



**OFFICE FLOOR PLAN** 





# AERIALS