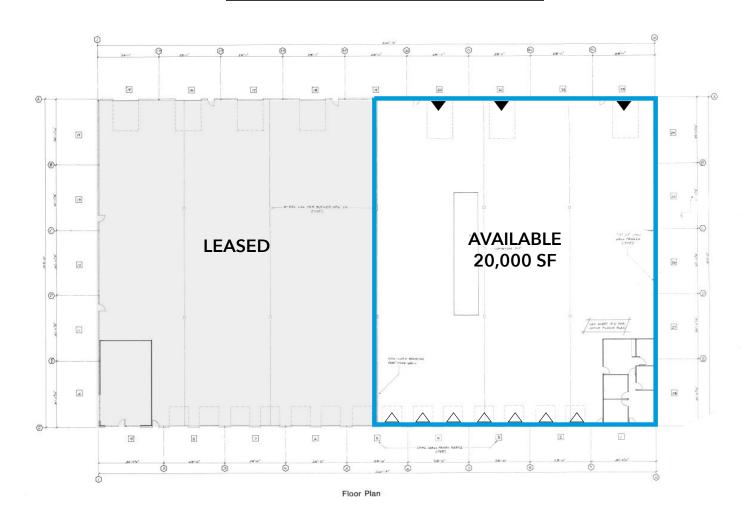

### **FLOOR PLANS**

### LISTING INFORMATION

ADDRESS: 2670 Crites Street SW, Tumwater, WA

AVAILABLE SF: 20,000 SF / 1,000 SF Office

LEASE RATE: \$0.75 PSF/Mo Blended (\$15,000 Mo)

TERM: March 31, 2029

CLEAR HEIGHT: 24'

POWER: 3-Phase Power (600 Amps)

LOADING: 7 Dock High  $(10' \times 9')$ 

3 Grade Level (18' x 12')

COLUMN SPACING: 40' x 50'

COMMENTS: 4 - 18' x 12' grade-level doors, 7 dock-high doors, ample parking, small yard in rear

of building. Office is "As-Is", includes 2 private offices, reception area, work/break