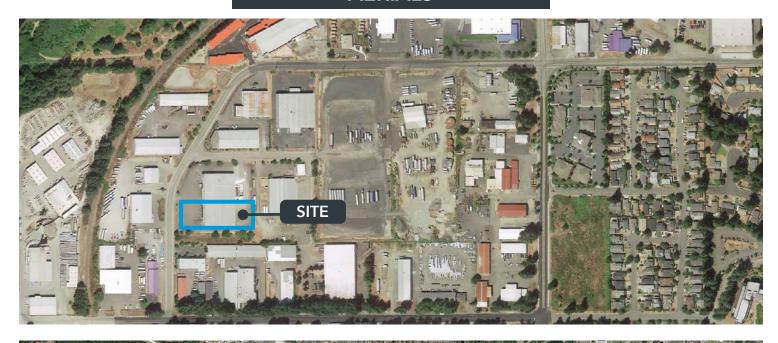

### LISTING INFORMATION

ADDRESS: 2670 Crites Street SW, Tumwater, WA

AVAILABLE SF: 20,000 SF / 1,000 SF Office

LEASE RATE: \$0.75 PSF/Mo Blended (\$15,000 Mo)

TERM: March 31, 2029

CLEAR HEIGHT: 24'

POWER: 3-Phase Power (600 Amps)

LOADING: 7 Dock High  $(10' \times 9')$ 

3 Grade Level (18' x 12')

COLUMN SPACING: 40' x 50'

COMMENTS: 4 - 18' x 12' grade-level doors, 7 dock-high doors, ample parking, small yard in rear

of building. Office is "As-Is", includes 2 private offices, reception area, work/break

room, two 2-stall restrooms (men's and women's). Zoned industrial.











## **SITE PLAN**







### **FLOOR PLANS**



### **CRITES STREET ACCESS**

#### **LEGEND:**

Dock High Doors

Grade Level Doors





## **FLOOR PLANS**



**OFFICE FLOOR PLAN** 





# AERIALS