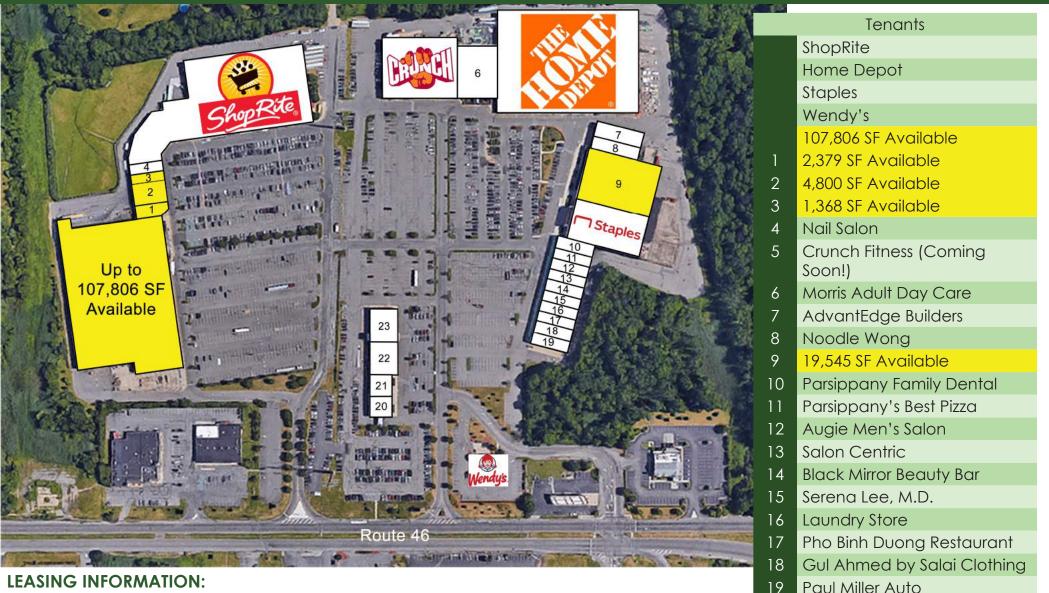

## **WESTMOUNT - ARLINGTON PLAZA** 804 Route 46 (1/4 mile east of North Beverwyck Road)

JOIN SOME OF THE FOLLOWING TENANTS:

Wendy's.

Power center located on Route 46 in Parsippany, NJ. Anchored by Shop Rite, Home Depot, and Staples.

## **SPACE FOR LEASE**

Michael Gartenberg (973) 467-5000 Ext. 1123 Retail@GardenHomes.com www.GardenCommercial.com

22 IHOP

Honest Restaurant

Valley National Bank

20

21

23 V-Yan Hot Pot & BBQ