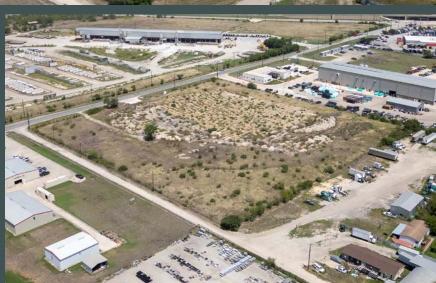

# Industrial Outdoor Storage

4 - 8.6 AC | Stabilized Yard

2750 FM 1516 San Antonio, Texas

#### Industrial Outdoor Storage 2750 FM 1516 | San Antonio, Texas 78109

#### **Property Overview**

+ 4 - 8.6 Acres

- + Call Broker for More Information
- + Zoned: OCL Outside City Limits
- + Close Proximity to IH-10
- + Build-to-Suit Opportunities
- + Ground Lease
- + Truck Parking Available