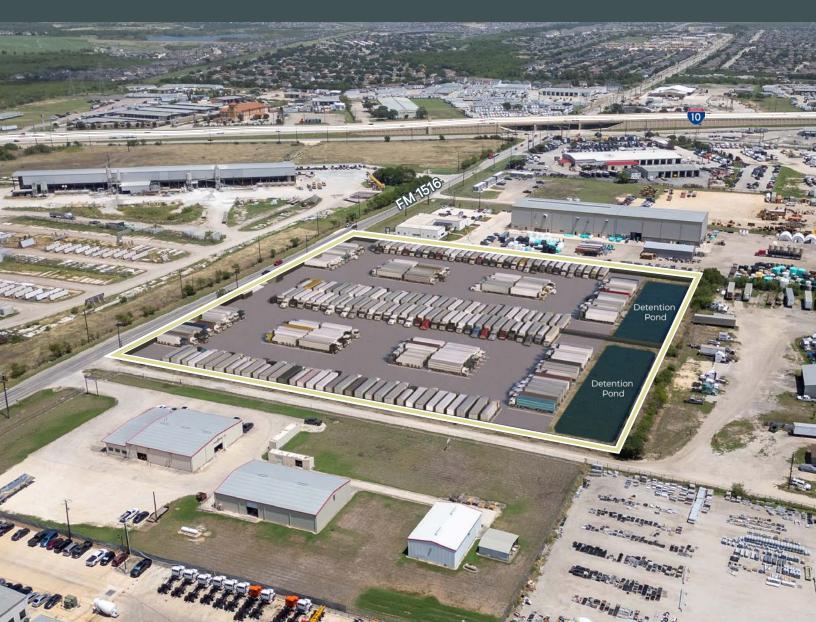

# Industrial Outdoor Storage

4 - 8.6 AC | Stabilized Yard

2750 FM 1516 San Antonio, Texas

#### Industrial Outdoor Storage 2750 FM 1516 | San Antonio, Texas 78109

#### **Property Overview**

+ 4 - 8.6 Acres

- + Call Broker for More Information
- + Zoned: OCL Outside City Limits
- + Close Proximity to IH-10
- + Build-to-Suit Opportunities
- + Ground Lease
- + Truck Parking Available