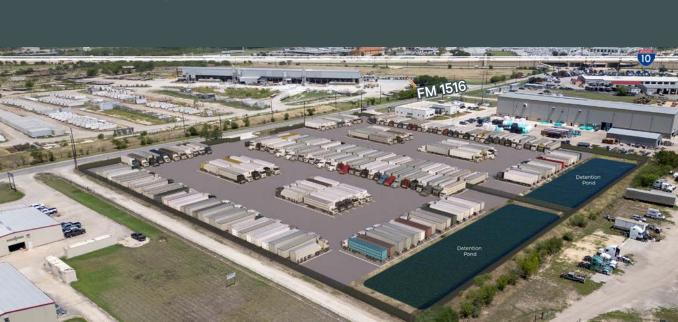

# Industrial Outdoor Storage

4 - 8.6 AC | Stabilized Yard

2750 FM 1516 San Antonio, Texas

#### Industrial Outdoor Storage 2750 FM 1516 | San Antonio, Texas 78109

#### **Property Overview**

+ 4 - 8.6 Acres

- + Call Broker for More Information
- + Zoned: OCL Outside City Limits
- + Close Proximity to IH-10
- + Build-to-Suit Opportunities
- + Ground Lease
- + Truck Parking Available