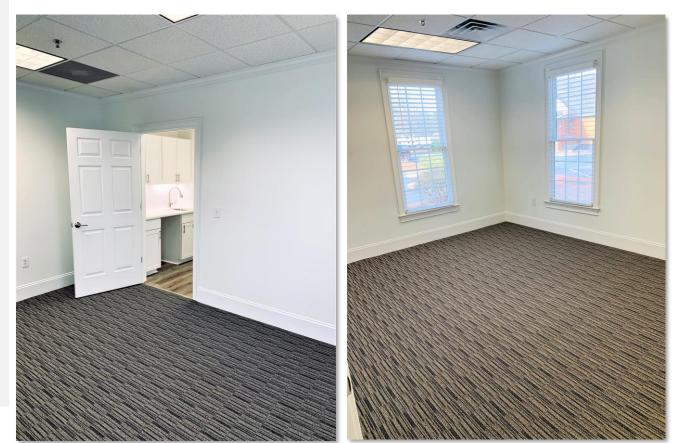

## Colony Park Offices on South Main St Renovation Guide

|                             | i i i i i i i i i i i i i i i i i i i                                                                                                                                                                                                                                                                                                                                |                                                                                                                                                                                                 |
|-----------------------------|----------------------------------------------------------------------------------------------------------------------------------------------------------------------------------------------------------------------------------------------------------------------------------------------------------------------------------------------------------------------|-------------------------------------------------------------------------------------------------------------------------------------------------------------------------------------------------|
| Flooring                    | LVP                                                                                                                                                                                                                                                                                                                                                                  | Aspire Accolade: 7" Wide Plank –<br>Upgraded LVP Flooring<br><u>https://www.revolutionmills.com/revolution</u><br><u>-mills-aspire-7-accolade-waterproof-<br/>flooring-asp-accolade?vauuc=1</u> |
|                             | Carpet                                                                                                                                                                                                                                                                                                                                                               | Cutaway Sample: Upgraded Broadloom<br>Carpet with Jute or Felt Carpet Pad<br><u>https://philadelphiacommercial.com/produc</u><br><u>ts/carpet/details/cutaway/j0181/sample/81</u><br><u>501</u> |
| Break<br>area or<br>Wet Bar | New White Shaker Style Cabinets and Pulls<br>New Quartz Countertops – Artic White Beautiful Resilient<br>(Exotic Material)<br>New White Subway (3X6) Backsplash Tile with Bright White<br>Grout<br>New Faucet and Plumbing Fixtures including Brushed Nickel<br>American Standard Gooseneck Pull Down Faucet<br>New Undercounter Task Lighting with Switch Installed |                                                                                                                                                                                                 |
| Entire<br>Suite             | Feature<br>Wall                                                                                                                                                                                                                                                                                                                                                      | Ship Lap Feature Wall in Reception Area                                                                                                                                                         |
|                             | Paint                                                                                                                                                                                                                                                                                                                                                                | Low VOC Paint – Sherwin Williams 00010<br>"Frazee White Shadow"                                                                                                                                 |
|                             | Base<br>Molding                                                                                                                                                                                                                                                                                                                                                      | 8" Wood Base Molding                                                                                                                                                                            |
|                             | HVAC                                                                                                                                                                                                                                                                                                                                                                 | Digital Thermostats for HVAC Controls<br>New 410A High Efficiency Split System Heat<br>Pumps installed as needed                                                                                |
|                             | Restroom                                                                                                                                                                                                                                                                                                                                                             | New American Standard Toilet or Equal<br>New Brushed Nickle or Stainless Steel<br>Faucet on Pedestal Sink                                                                                       |
|                             | Hardware                                                                                                                                                                                                                                                                                                                                                             | Brushed Nickel or Chrome hardware through the Suite                                                                                                                                             |
|                             | Lighting                                                                                                                                                                                                                                                                                                                                                             | High Efficiency Architectural Parabolic Light<br>Fixtures                                                                                                                                       |

For Lease

Private Reception

3-5 Private Offices / 1-2 Conference Rooms

Shiplap Feature Walls

Private Wet Bar and Private Bathrooms

284 South Main St, Suite 400 • Alpharetta, GA 30009

ÖFFICE CONDOMINIUMS

284 South Main St, Suite 400 • Alpharetta, GA 30009