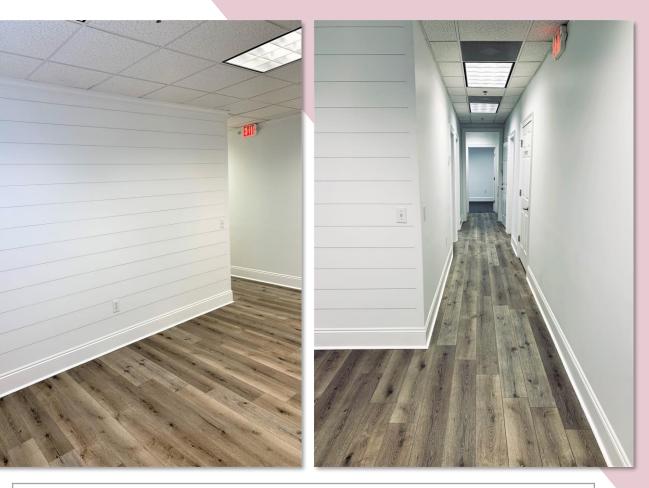

## Colony Park Offices on South Main St Renovation Guide

|                             | i i i i i i i i i i i i i i i i i i i                                                                                                                                                                                                                                                                                                                                |                                                                                                                                                                                                 |
|-----------------------------|----------------------------------------------------------------------------------------------------------------------------------------------------------------------------------------------------------------------------------------------------------------------------------------------------------------------------------------------------------------------|-------------------------------------------------------------------------------------------------------------------------------------------------------------------------------------------------|
| Flooring                    | LVP                                                                                                                                                                                                                                                                                                                                                                  | Aspire Accolade: 7" Wide Plank –<br>Upgraded LVP Flooring<br><u>https://www.revolutionmills.com/revolution</u><br><u>-mills-aspire-7-accolade-waterproof-<br/>flooring-asp-accolade?vauuc=1</u> |
|                             | Carpet                                                                                                                                                                                                                                                                                                                                                               | Cutaway Sample: Upgraded Broadloom<br>Carpet with Jute or Felt Carpet Pad<br><u>https://philadelphiacommercial.com/produc</u><br><u>ts/carpet/details/cutaway/j0181/sample/81</u><br><u>501</u> |
| Break<br>area or<br>Wet Bar | New White Shaker Style Cabinets and Pulls<br>New Quartz Countertops – Artic White Beautiful Resilient<br>(Exotic Material)<br>New White Subway (3X6) Backsplash Tile with Bright White<br>Grout<br>New Faucet and Plumbing Fixtures including Brushed Nickel<br>American Standard Gooseneck Pull Down Faucet<br>New Undercounter Task Lighting with Switch Installed |                                                                                                                                                                                                 |
| Entire<br>Suite             | Feature<br>Wall                                                                                                                                                                                                                                                                                                                                                      | Ship Lap Feature Wall in Reception Area                                                                                                                                                         |
|                             | Paint                                                                                                                                                                                                                                                                                                                                                                | Low VOC Paint – Sherwin Williams 00010<br>"Frazee White Shadow"                                                                                                                                 |
|                             | Base<br>Molding                                                                                                                                                                                                                                                                                                                                                      | 8" Wood Base Molding                                                                                                                                                                            |
|                             | HVAC                                                                                                                                                                                                                                                                                                                                                                 | Digital Thermostats for HVAC Controls<br>New 410A High Efficiency Split System Heat<br>Pumps installed as needed                                                                                |
|                             | Restroom                                                                                                                                                                                                                                                                                                                                                             | New American Standard Toilet or Equal<br>New Brushed Nickle or Stainless Steel<br>Faucet on Pedestal Sink                                                                                       |
|                             | Hardware                                                                                                                                                                                                                                                                                                                                                             | Brushed Nickel or Chrome hardware through the Suite                                                                                                                                             |
|                             | Lighting                                                                                                                                                                                                                                                                                                                                                             | High Efficiency Architectural Parabolic Light<br>Fixtures                                                                                                                                       |

For Lease

Private Reception

3-5 Private Offices / 1-2 Conference Rooms

Shiplap Feature Walls

Private Wet Bar and Private Bathrooms

284 South Main St, Suite 400 • Alpharetta, GA 30009

ÖFFICE CONDOMINIUMS

284 South Main St, Suite 400 • Alpharetta, GA 30009