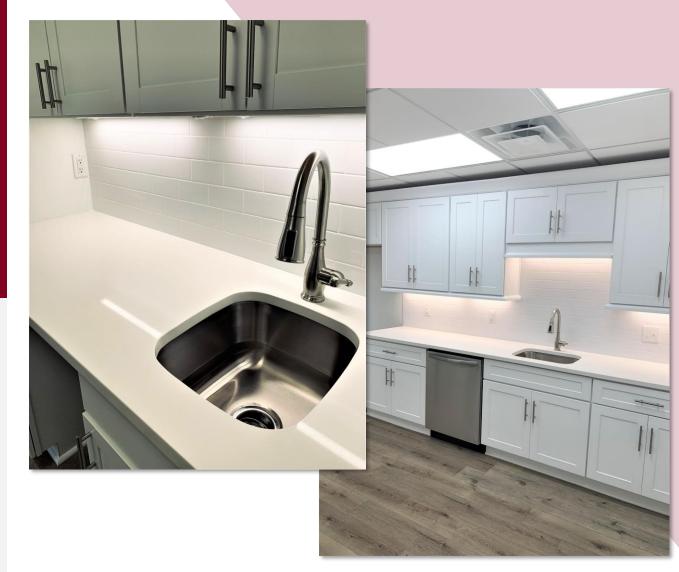

## Colony Park Offices on South Main St Renovation Guide

|                             | i i i i i i i i i i i i i i i i i i i                                                                                                                                                                                                                                                                                                                                |                                                                                                                                                                                                 |
|-----------------------------|----------------------------------------------------------------------------------------------------------------------------------------------------------------------------------------------------------------------------------------------------------------------------------------------------------------------------------------------------------------------|-------------------------------------------------------------------------------------------------------------------------------------------------------------------------------------------------|
| Flooring                    | LVP                                                                                                                                                                                                                                                                                                                                                                  | Aspire Accolade: 7" Wide Plank –<br>Upgraded LVP Flooring<br><u>https://www.revolutionmills.com/revolution</u><br><u>-mills-aspire-7-accolade-waterproof-<br/>flooring-asp-accolade?vauuc=1</u> |
|                             | Carpet                                                                                                                                                                                                                                                                                                                                                               | Cutaway Sample: Upgraded Broadloom<br>Carpet with Jute or Felt Carpet Pad<br><u>https://philadelphiacommercial.com/produc</u><br><u>ts/carpet/details/cutaway/j0181/sample/81</u><br><u>501</u> |
| Break<br>area or<br>Wet Bar | New White Shaker Style Cabinets and Pulls<br>New Quartz Countertops – Artic White Beautiful Resilient<br>(Exotic Material)<br>New White Subway (3X6) Backsplash Tile with Bright White<br>Grout<br>New Faucet and Plumbing Fixtures including Brushed Nickel<br>American Standard Gooseneck Pull Down Faucet<br>New Undercounter Task Lighting with Switch Installed |                                                                                                                                                                                                 |
| Entire<br>Suite             | Feature<br>Wall                                                                                                                                                                                                                                                                                                                                                      | Ship Lap Feature Wall in Reception Area                                                                                                                                                         |
|                             | Paint                                                                                                                                                                                                                                                                                                                                                                | Low VOC Paint – Sherwin Williams 00010<br>"Frazee White Shadow"                                                                                                                                 |
|                             | Base<br>Molding                                                                                                                                                                                                                                                                                                                                                      | 8" Wood Base Molding                                                                                                                                                                            |
|                             | HVAC                                                                                                                                                                                                                                                                                                                                                                 | Digital Thermostats for HVAC Controls<br>New 410A High Efficiency Split System Heat<br>Pumps installed as needed                                                                                |
|                             | Restroom                                                                                                                                                                                                                                                                                                                                                             | New American Standard Toilet or Equal<br>New Brushed Nickle or Stainless Steel<br>Faucet on Pedestal Sink                                                                                       |
|                             | Hardware                                                                                                                                                                                                                                                                                                                                                             | Brushed Nickel or Chrome hardware through the Suite                                                                                                                                             |
|                             | Lighting                                                                                                                                                                                                                                                                                                                                                             | High Efficiency Architectural Parabolic Light<br>Fixtures                                                                                                                                       |