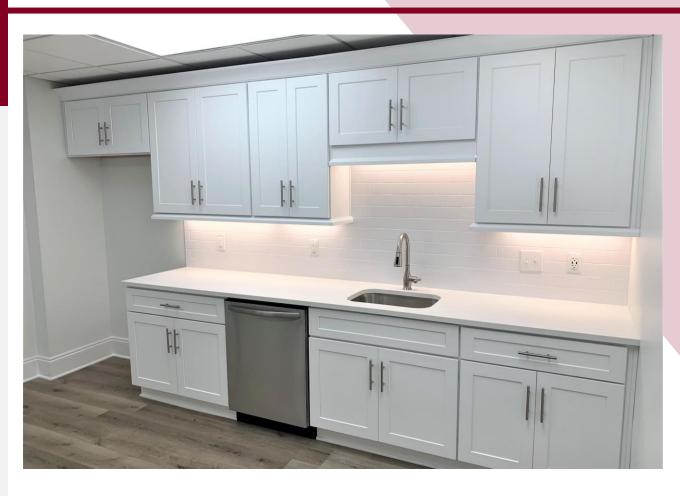

## Colony Park Offices on South Main St Renovation Guide

|                             | i i i i i i i i i i i i i i i i i i i                                                                                                                                                                                                                                                                                                                                |                                                                                                                                                                                                 |
|-----------------------------|----------------------------------------------------------------------------------------------------------------------------------------------------------------------------------------------------------------------------------------------------------------------------------------------------------------------------------------------------------------------|-------------------------------------------------------------------------------------------------------------------------------------------------------------------------------------------------|
| Flooring                    | LVP                                                                                                                                                                                                                                                                                                                                                                  | Aspire Accolade: 7" Wide Plank –<br>Upgraded LVP Flooring<br><u>https://www.revolutionmills.com/revolution</u><br><u>-mills-aspire-7-accolade-waterproof-<br/>flooring-asp-accolade?vauuc=1</u> |
|                             | Carpet                                                                                                                                                                                                                                                                                                                                                               | Cutaway Sample: Upgraded Broadloom<br>Carpet with Jute or Felt Carpet Pad<br><u>https://philadelphiacommercial.com/produc</u><br><u>ts/carpet/details/cutaway/j0181/sample/81</u><br><u>501</u> |
| Break<br>area or<br>Wet Bar | New White Shaker Style Cabinets and Pulls<br>New Quartz Countertops – Artic White Beautiful Resilient<br>(Exotic Material)<br>New White Subway (3X6) Backsplash Tile with Bright White<br>Grout<br>New Faucet and Plumbing Fixtures including Brushed Nickel<br>American Standard Gooseneck Pull Down Faucet<br>New Undercounter Task Lighting with Switch Installed |                                                                                                                                                                                                 |
| Entire<br>Suite             | Feature<br>Wall                                                                                                                                                                                                                                                                                                                                                      | Ship Lap Feature Wall in Reception Area                                                                                                                                                         |
|                             | Paint                                                                                                                                                                                                                                                                                                                                                                | Low VOC Paint – Sherwin Williams 00010<br>"Frazee White Shadow"                                                                                                                                 |
|                             | Base<br>Molding                                                                                                                                                                                                                                                                                                                                                      | 8" Wood Base Molding                                                                                                                                                                            |
|                             | HVAC                                                                                                                                                                                                                                                                                                                                                                 | Digital Thermostats for HVAC Controls<br>New 410A High Efficiency Split System Heat<br>Pumps installed as needed                                                                                |
|                             | Restroom                                                                                                                                                                                                                                                                                                                                                             | New American Standard Toilet or Equal<br>New Brushed Nickle or Stainless Steel<br>Faucet on Pedestal Sink                                                                                       |
|                             | Hardware                                                                                                                                                                                                                                                                                                                                                             | Brushed Nickel or Chrome hardware through the Suite                                                                                                                                             |
|                             | Lighting                                                                                                                                                                                                                                                                                                                                                             | High Efficiency Architectural Parabolic Light<br>Fixtures                                                                                                                                       |