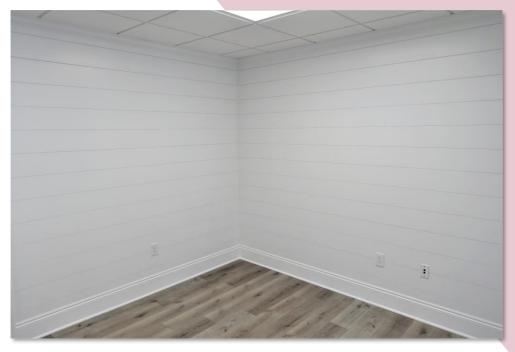

## Colony Park Offices on South Main St Renovation Guide

|                             | i i i i i i i i i i i i i i i i i i i                                                                                                                                                                                                                                                                                                                                |                                                                                                                                                                                                 |
|-----------------------------|----------------------------------------------------------------------------------------------------------------------------------------------------------------------------------------------------------------------------------------------------------------------------------------------------------------------------------------------------------------------|-------------------------------------------------------------------------------------------------------------------------------------------------------------------------------------------------|
| Flooring                    | LVP                                                                                                                                                                                                                                                                                                                                                                  | Aspire Accolade: 7" Wide Plank –<br>Upgraded LVP Flooring<br><u>https://www.revolutionmills.com/revolution</u><br><u>-mills-aspire-7-accolade-waterproof-<br/>flooring-asp-accolade?vauuc=1</u> |
|                             | Carpet                                                                                                                                                                                                                                                                                                                                                               | Cutaway Sample: Upgraded Broadloom<br>Carpet with Jute or Felt Carpet Pad<br><u>https://philadelphiacommercial.com/produc</u><br><u>ts/carpet/details/cutaway/j0181/sample/81</u><br><u>501</u> |
| Break<br>area or<br>Wet Bar | New White Shaker Style Cabinets and Pulls<br>New Quartz Countertops – Artic White Beautiful Resilient<br>(Exotic Material)<br>New White Subway (3X6) Backsplash Tile with Bright White<br>Grout<br>New Faucet and Plumbing Fixtures including Brushed Nickel<br>American Standard Gooseneck Pull Down Faucet<br>New Undercounter Task Lighting with Switch Installed |                                                                                                                                                                                                 |
| Entire<br>Suite             | Feature<br>Wall                                                                                                                                                                                                                                                                                                                                                      | Ship Lap Feature Wall in Reception Area                                                                                                                                                         |
|                             | Paint                                                                                                                                                                                                                                                                                                                                                                | Low VOC Paint – Sherwin Williams 00010<br>"Frazee White Shadow"                                                                                                                                 |
|                             | Base<br>Molding                                                                                                                                                                                                                                                                                                                                                      | 8" Wood Base Molding                                                                                                                                                                            |
|                             | HVAC                                                                                                                                                                                                                                                                                                                                                                 | Digital Thermostats for HVAC Controls<br>New 410A High Efficiency Split System Heat<br>Pumps installed as needed                                                                                |
|                             | Restroom                                                                                                                                                                                                                                                                                                                                                             | New American Standard Toilet or Equal<br>New Brushed Nickle or Stainless Steel<br>Faucet on Pedestal Sink                                                                                       |
|                             | Hardware                                                                                                                                                                                                                                                                                                                                                             | Brushed Nickel or Chrome hardware through the Suite                                                                                                                                             |
|                             | Lighting                                                                                                                                                                                                                                                                                                                                                             | High Efficiency Architectural Parabolic Light<br>Fixtures                                                                                                                                       |

For Lease

Private Reception

3-5 Private Offices / 1-2 Conference Rooms

Shiplap Feature Walls

Private Wet Bar and Private Bathrooms

284 South Main St, Suite 400 • Alpharetta, GA 30009

ÖFFICE CONDOMINIUMS

284 South Main St, Suite 400 • Alpharetta, GA 30009