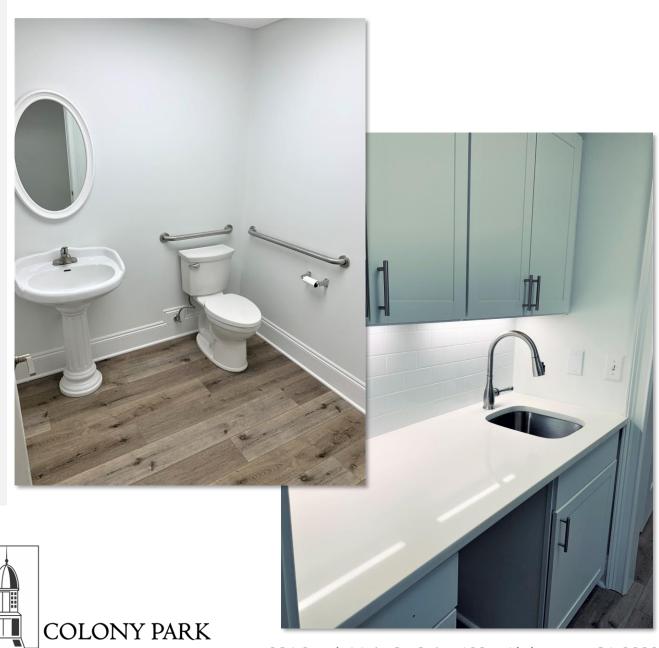

## Colony Park Offices on South Main St Renovation Guide

|                             | i i i i i i i i i i i i i i i i i i i                                                                                                                                                                                                                                                                                                                                |                                                                                                                                                                                                 |
|-----------------------------|----------------------------------------------------------------------------------------------------------------------------------------------------------------------------------------------------------------------------------------------------------------------------------------------------------------------------------------------------------------------|-------------------------------------------------------------------------------------------------------------------------------------------------------------------------------------------------|
| Flooring                    | LVP                                                                                                                                                                                                                                                                                                                                                                  | Aspire Accolade: 7" Wide Plank –<br>Upgraded LVP Flooring<br><u>https://www.revolutionmills.com/revolution</u><br><u>-mills-aspire-7-accolade-waterproof-<br/>flooring-asp-accolade?vauuc=1</u> |
|                             | Carpet                                                                                                                                                                                                                                                                                                                                                               | Cutaway Sample: Upgraded Broadloom<br>Carpet with Jute or Felt Carpet Pad<br><u>https://philadelphiacommercial.com/produc</u><br><u>ts/carpet/details/cutaway/j0181/sample/81</u><br><u>501</u> |
| Break<br>area or<br>Wet Bar | New White Shaker Style Cabinets and Pulls<br>New Quartz Countertops – Artic White Beautiful Resilient<br>(Exotic Material)<br>New White Subway (3X6) Backsplash Tile with Bright White<br>Grout<br>New Faucet and Plumbing Fixtures including Brushed Nickel<br>American Standard Gooseneck Pull Down Faucet<br>New Undercounter Task Lighting with Switch Installed |                                                                                                                                                                                                 |
| Entire<br>Suite             | Feature<br>Wall                                                                                                                                                                                                                                                                                                                                                      | Ship Lap Feature Wall in Reception Area                                                                                                                                                         |
|                             | Paint                                                                                                                                                                                                                                                                                                                                                                | Low VOC Paint – Sherwin Williams 00010<br>"Frazee White Shadow"                                                                                                                                 |
|                             | Base<br>Molding                                                                                                                                                                                                                                                                                                                                                      | 8" Wood Base Molding                                                                                                                                                                            |
|                             | HVAC                                                                                                                                                                                                                                                                                                                                                                 | Digital Thermostats for HVAC Controls<br>New 410A High Efficiency Split System Heat<br>Pumps installed as needed                                                                                |
|                             | Restroom                                                                                                                                                                                                                                                                                                                                                             | New American Standard Toilet or Equal<br>New Brushed Nickle or Stainless Steel<br>Faucet on Pedestal Sink                                                                                       |
|                             | Hardware                                                                                                                                                                                                                                                                                                                                                             | Brushed Nickel or Chrome hardware through the Suite                                                                                                                                             |
|                             | Lighting                                                                                                                                                                                                                                                                                                                                                             | High Efficiency Architectural Parabolic Light<br>Fixtures                                                                                                                                       |