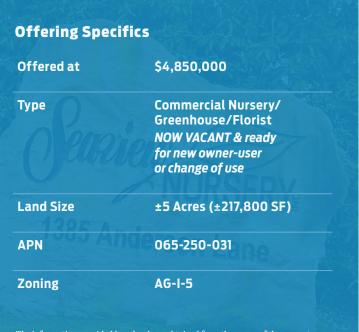

#### FOR SALE OR LEASE

Commercial Greenhouse/Nursery on ±5 Acres Near More Mesa Beach & Preserve

OFFERED AT \$4,850,000 Contact Listing Agent for Lease Rate

JON OHLGREN 805.689.7839 *joblgren@radiusgroup.com* CALIC. 01464358

### FOR SALE OR LEASE · ±5 FLAT ACRES

This approximately 5-acre commercial greenhouse property has income from a cell site and features a loading dock . It includes an office trailer, shed and cooler. Located in close proximity to the beach, hospital, Santa Barbara Airport and the University of California, Santa Barbara. NOW VACANT and available for a new owner-user or change of use. Contact Listing Agent for details.