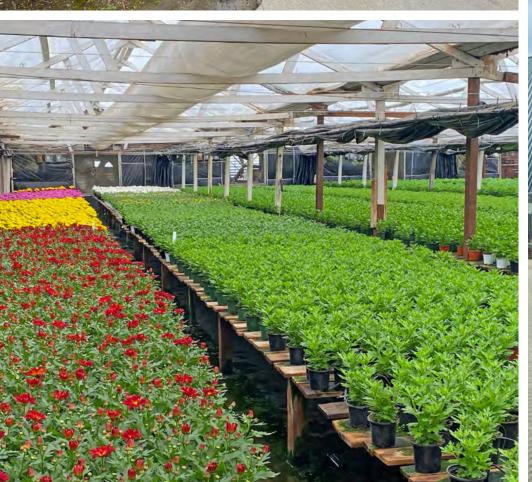

#### FOR SALE OR LEASE

Commercial Greenhouse/Nursery on ±5 Acres Near More Mesa Beach & Preserve

OFFERED AT \$4,850,000 Contact Listing Agent for Lease Rate

JON OHLGREN 805.689.7839 *joblgren@radiusgroup.com* CALIC. 01464358

### FOR SALE OR LEASE · ±5 FLAT ACRES

This approximately 5-acre commercial greenhouse property has income from a cell site and features a loading dock . It includes an office trailer, shed and cooler. Located in close proximity to the beach, hospital, Santa Barbara Airport and the University of California, Santa Barbara. NOW VACANT and available for a new owner-user or change of use. Contact Listing Agent for details.