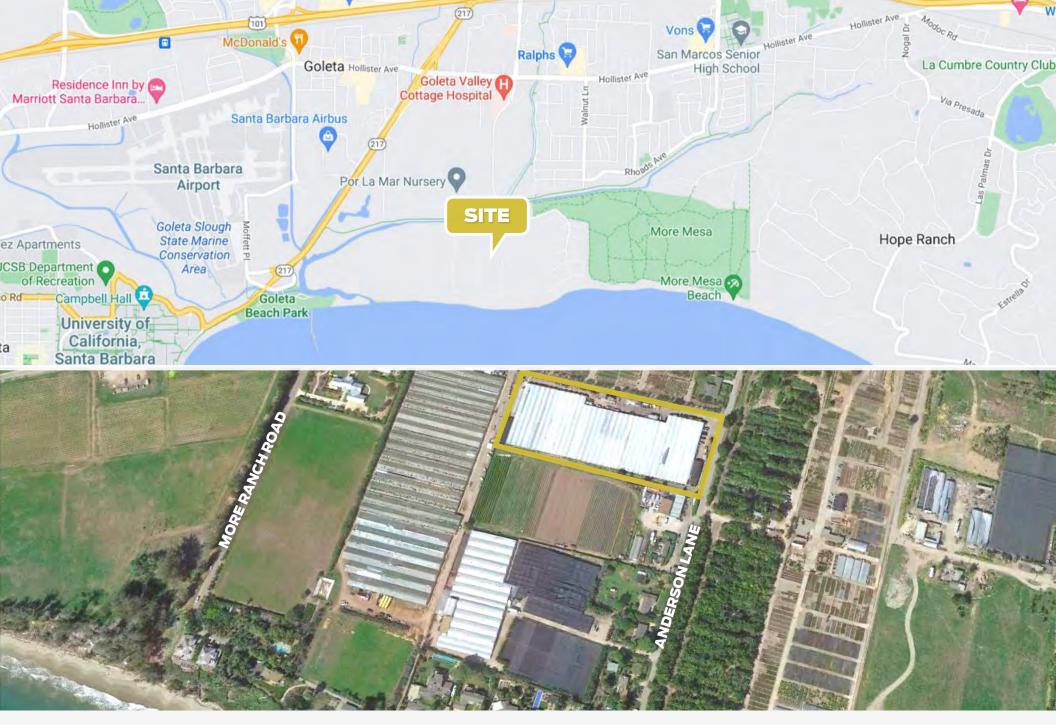

#### **Nearby Businesses & Amenities**

- 1 University of California, Santa Barbara
- 2 Santa Barbara Municipal Airport
- 3 Old Town Goleta (Three Pickles Subs & Sandwiches, Hampton Inn, The Habit Burger Grill, Goodland BBQ)
- 4 Calle Real Shopping Center (Albertsons, Trader Joe's, Walgreens, Bank of America, CVS, Chevron, Carl's Jr., Subway)
- 5 The Leta Santa Barbara Goleta Tapestry Collection by Hilton
- 6 More Mesa Preserve (Hiking & Biking Trails)

7 More Mesa Beach

8

9

10

11

- Santa Barbara Orchid Estate
- La Sumida Nursery & Garden Center
- Goleta Valley Cottage Hospital
- South Coast Deli- Patterson
- 12 Crushcakes and Cafe
- 13 Terra Sol Garden Center
- 14 Sansum Clinic
- 15 US Post Office
- 16 Magnolia Shopping Center (Ralphs, Lassen's, Subway, Union Bank, Woody's BBQ)

1385 ANDERSON LN

Santa Barbara Airport

UCSB

Cottage Health

Q

GOLETA

101

Fairview Ave