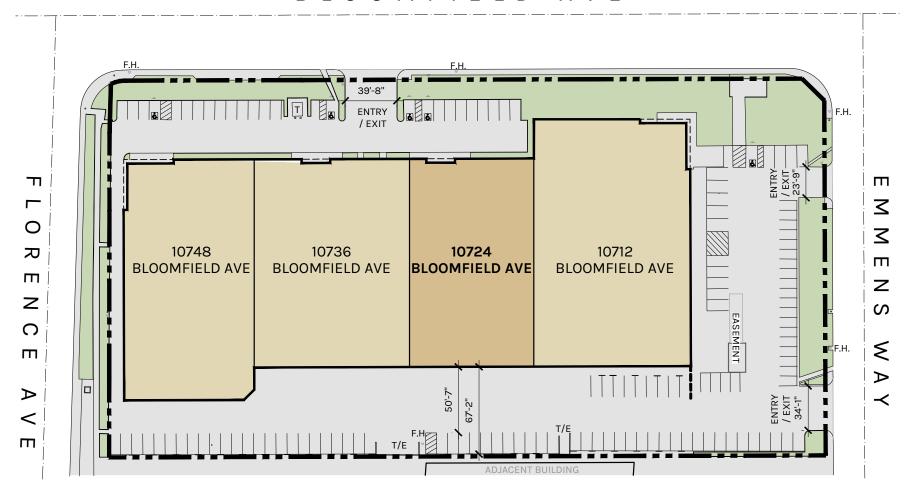

### BLOOMFIELD AVE

**WAREHOUSE** 14,459 SF

**OFFICE** 940 SF **TOTAL** 15,399 SF

PLAN LAYOUT SUBJECT TO FIELD CONDITIONS AND MAY DIFFER FROM PLAN AS SHOWN. ALL INFORMATION PRESENTED ON THIS DRAWING IS PRESUMED TO BE ACCURATE, HOWEVER TENANT SHOULD VERIFY PERTINENT INFORMATION PRIOR TO COMMITTING TO A LEASE. ANY FURNITURE OR APPLIANCES SHOWN ON PLAN ARE FOR CONCEPT ONLY AND WILL BE TENANT PROVIDED.