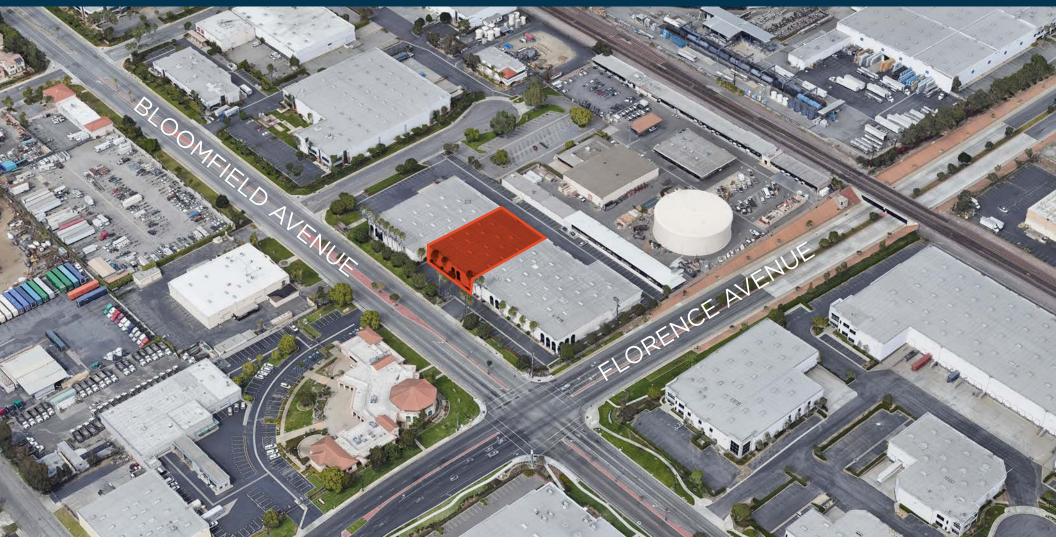

# 15,399 SF AVAILABLE FOR LEASE

PREMIER DOCK HIGH WAREHOUSE DISTRIBUTION FACILITY
10724 Bloomfield Avenue | Santa Fe Springs, CA