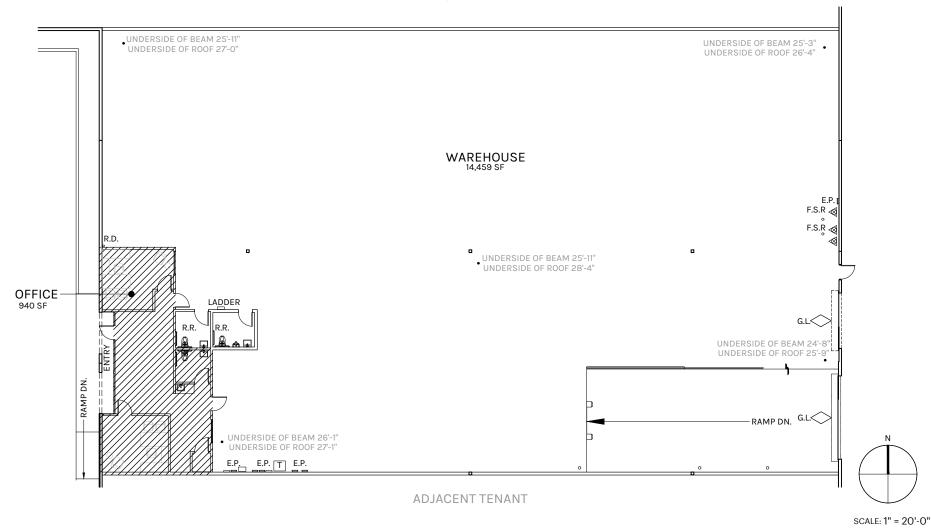

### WAREHOUSE DISTRIBUTION FACILITY

- 15,399 Dock High Industrial Unit
- 940 SF of Office Space
- 1 Dock High Position 1 Ground Level Door
- 24' Clearance
- .33/3000 Sprinklers

- 400 Amps of Power
- 26 Car Parking Spaces
- Major Street Frontage
- Excellent Access to (5), (605) & (105) Freeways
- High Image Business Park Environment

#### ADJACENT TENANT

**WAREHOUSE** 14,459 SF

**OFFICE** 940 SF

**TOTAL** 15,399 SF

PLAN LAYOUT SUBJECT TO FIELD CONDITIONS AND MAY DIFFER FROM PLAN AS SHOWN. ALL INFORMATION PRESENTED ON THIS DRAWING IS PRESUMED TO BE ACCURATE, HOWEVER TENANT SHOULD VERIFY PERTINENT INFORMATION PRIOR TO COMMITTING TO A LEASE. ANY FURNITURE OR APPLIANCES SHOWN ON PLAN ARE FOR CONCEPT ONLY AND WILL BE TENANT PROVIDED.