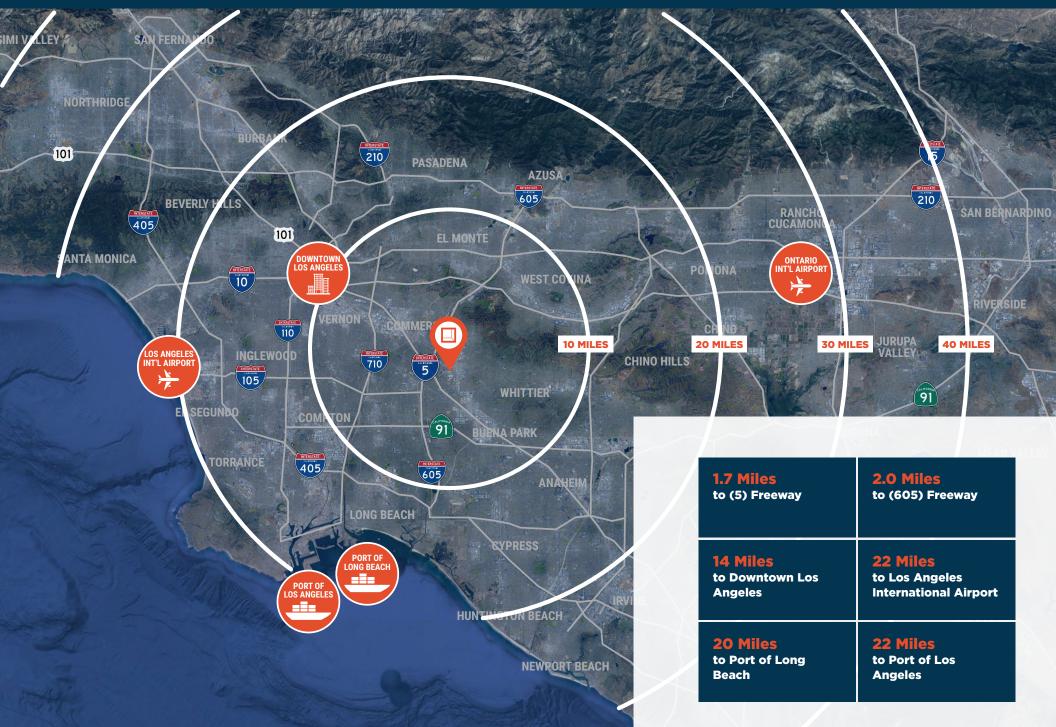

### WAREHOUSE DISTRIBUTION FACILITY

- 15,399 Dock High Industrial Unit
- 940 SF of Office Space
- 1 Dock High Position 1 Ground Level Door
- 24' Clearance
- .33/3000 Sprinklers

- 400 Amps of Power
- 26 Car Parking Spaces
- Major Street Frontage
- Excellent Access to (5), (605) & (105) Freeways
- High Image Business Park Environment