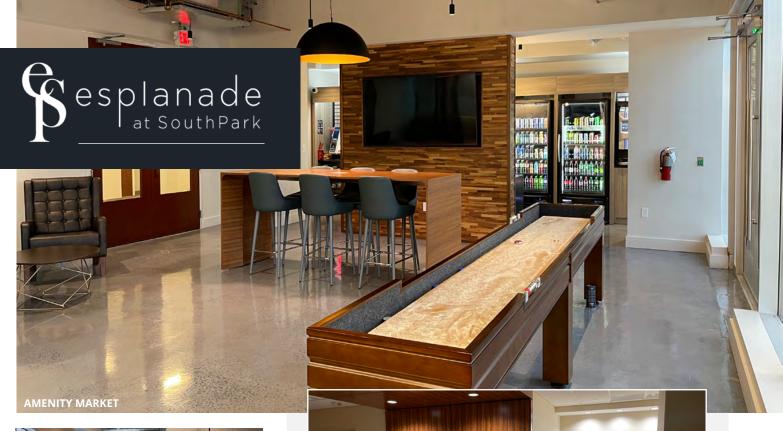

## **AMENITY SPACES**

The Amenity Market offers a diverse selection of food and beverages to cater to various cravings, whether one desires a quick snack or a comforting beverage.

Located conveniently within the Esplanade building, the Motion Fitness Club is a brandnew, state-of-the-art gym and wellness facility, boasting an impressive 23,000 SF and operating on a membership basis.