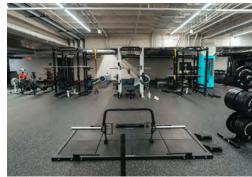

## **Introducing Motion Fitness Club**

We're excited to be the home of Motion Fitness Club, a brand new 23,000 square foot state-of-the-art fitness and wellness facility. Motion Fitness offers a wide array of services that span personal training and group exercise classes including strength training, conditioning, yoga and pilates as well as specialized training and recovery programs including chiropractic and physical therapy. Members also have access to the "Recovery Room" featuring saunas, UV & cold plunges.

## **Membership Benefits Include:**

- Full Access: Enjoy full gym access at the SouthPark location.
- **State-of-the-Art Equipment:** Utilize top-of-the-line fitness equipment in a welcoming environment.
- Convenient Location: No need to travel far; your gym is right where you work.