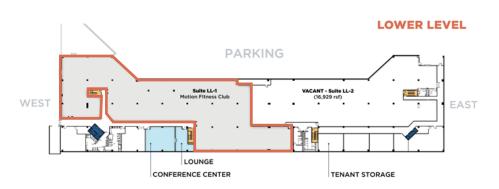

## **AMENITY SPACES**

The Amenity Market offers a diverse selection of food and beverages to cater to various cravings, whether one desires a quick snack or a comforting beverage.

Located conveniently within the Esplanade building, the Motion Fitness Club is a brandnew, state-of-the-art gym and wellness facility, boasting an impressive 23,000 SF and operating on a membership basis.

## **Introducing Motion Fitness Club**

We're excited to be the home of Motion Fitness Club, a brand new 23,000 square foot state-of-the-art fitness and wellness facility. Motion Fitness offers a wide array of services that span personal training and group exercise classes including strength training, conditioning, yoga and pilates as well as specialized training and recovery programs including chiropractic and physical therapy. Members also have access to the "Recovery Room" featuring saunas, UV & cold plunges.