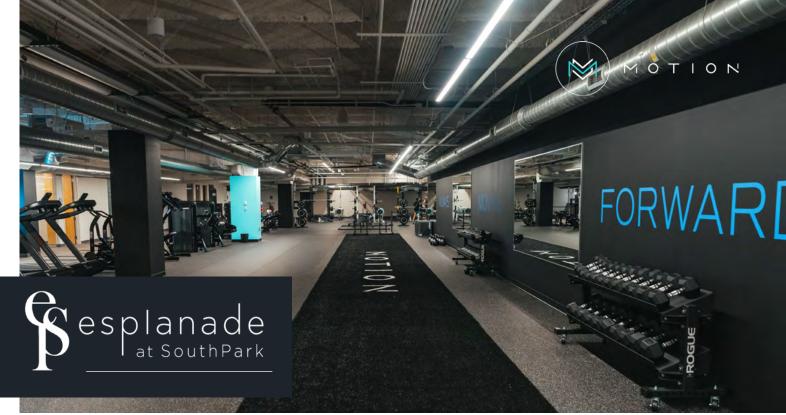

## **AMENITY SPACES**

The Amenity Market offers a diverse selection of food and beverages to cater to various cravings, whether one desires a quick snack or a comforting beverage.

Located conveniently within the Esplanade building, the Motion Fitness Club is a brandnew, state-of-the-art gym and wellness facility, boasting an impressive 23,000 SF and operating on a membership basis.

## **Introducing Motion Fitness Club**

We're excited to be the home of Motion Fitness Club, a brand new 23,000 square foot state-of-the-art fitness and wellness facility. Motion Fitness offers a wide array of services that span personal training and group exercise classes including strength training, conditioning, yoga and pilates as well as specialized training and recovery programs including chiropractic and physical therapy. Members also have access to the "Recovery Room" featuring saunas, UV & cold plunges.