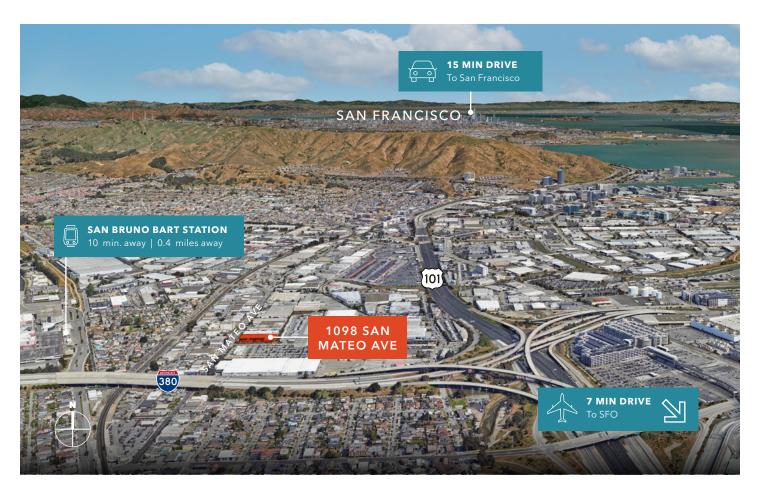

## ±6,835 SF Warehouse For Lease

Two grade level doors

±400 SF office

Sprinklers

±18' clear height, 3 phase power

Centrally located with easy freeway access

Minutes from SFO, walk to BART and CALTRAIN