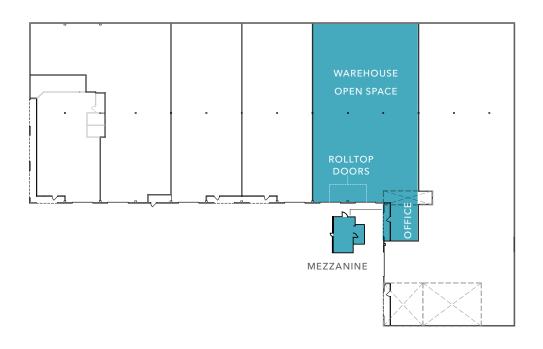

## ±6,835 SF Warehouse For Lease

Two grade level doors

±400 SF office

Sprinklers

±18' clear height, 3 phase power

Centrally located with easy freeway access

Minutes from SFO, walk to BART and CALTRAIN

## CARLA SCIMEMI

415.229.8955 carla.scimemi@kidder.com LIC N° 01323582

KIDDER.COM

±6,835 SF

AVAILABLE

NOW

AVAILABLE

Mezzanine located directly above office