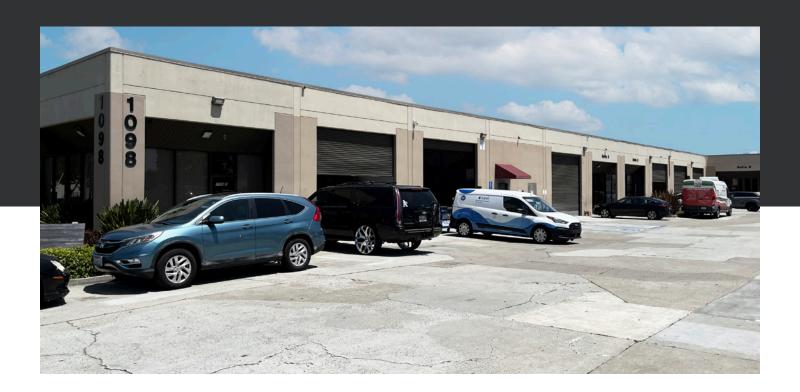

## 1098 SAN MATEO AVE

SUITE 6, SOUTH SAN FRANCISCO, CA

## ±6,835 SF Warehouse For Lease

Two grade level doors

±400 SF office

Sprinklers

±18' clear height, 3 phase power

Centrally located with easy freeway access

Minutes from SFO, walk to BART and CALTRAIN