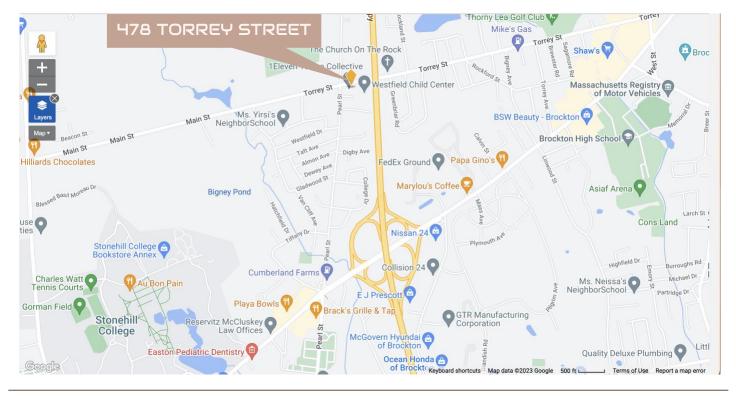

#### LOCATION

Situated at a signalized intersection in Brockton, this property boasts high traffic counts and close proximity to both Routes 24 and 123, ensuring maximum visibility and convenience for your clients. Numerous restaurants, shops, and services are located nearby for the convenience of your clients and staff.