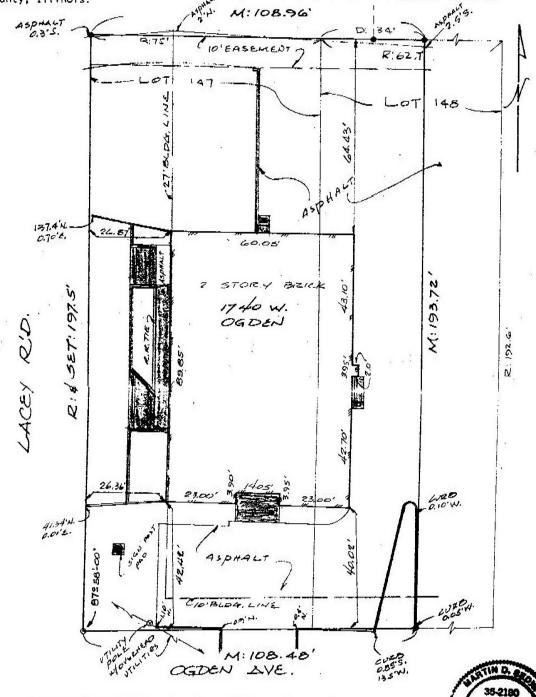

## PLAT OF SURVEY

Of Lot 147 and the West 34 feet of Lot 148 in Burlington Highlands, being a subdivision of part of Section 6, Township 38 North, Range 11, East of the Third Principal Meridian, according to the plat thereof recorded August 26, 1953 as Document 693133, in DuPage County, Illinois.

CH- chord R = record distance M= measured distance

Date of Survey Dec. 4, 1985

State of Illinois

County of Du Page

D= decd O Set iron Concrete shown shaded Fonce line
Limits of building

Found iron

I hereby certify that the above described property has been surveyed, under my supervision, according to the official record and that the above plan correctly represents said survey. All distances are in feet and decimals thereof.

REGISTERED LAND

SURVEYOR

LINO

**SCHLAF - SEDIG** & ASSOCIATES, INC. 410 W. Irving Park Road Itesca, Illinois 60143 (312) 773-1761

I hereby further certify that unless otherwise shown, the buildings on the parcel are within property lines and the adjoining improvements do not encroach on the above described property.

latter

SH

Scale 1' = "2D feet