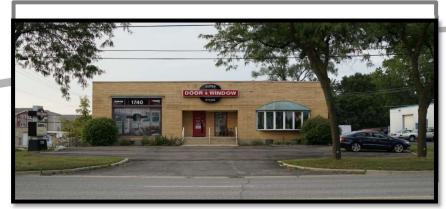

For Sale: PRICE REDUCED 10,800 s.f. Building on 21,014 s.f. Site 1740 W. Ogden Avenue Downers Grove. Illinois 60515

## Great visibility! 25,400 daily traffic. Two income producing units.

**Building:** 10,800 s.f. (approx.5,400 s.f. on ground and lower level floors).

FIRST FLOOR: 2,650 s.f. offices and showroom; 2,750 s.f. warehouse