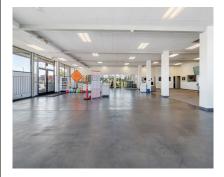

8399 EDGEWATER DRIVE | OAKLAND, CA

Highly Improved + High Traffic Signalized Intersection with 50k Vehicles Per Day on Hegenberger

Industrial Warehouse | Flex | Office Space with 2016 Upgrades + Class A Office Buildout

## OFFERING SUMMARY

| PROPERTY ADDRESS | 8399 Edgewater Drive<br>Oakland, CA 94621 |
|------------------|-------------------------------------------|
| ZONING           | D-CO-5                                    |
| RBA              | 16,545 SF                                 |
| LOT SIZE         | 1.58 ACRES                                |
|                  |                                           |

THITTHAT

PROPERTY VIDEO

PROPERTY PHOTOS

ZONING LINK

16,545 SF WAREHOUSE | OFFICE

> 1.58 ACRES LOT SIZE

> FORWARD ONE REAL ESTATE