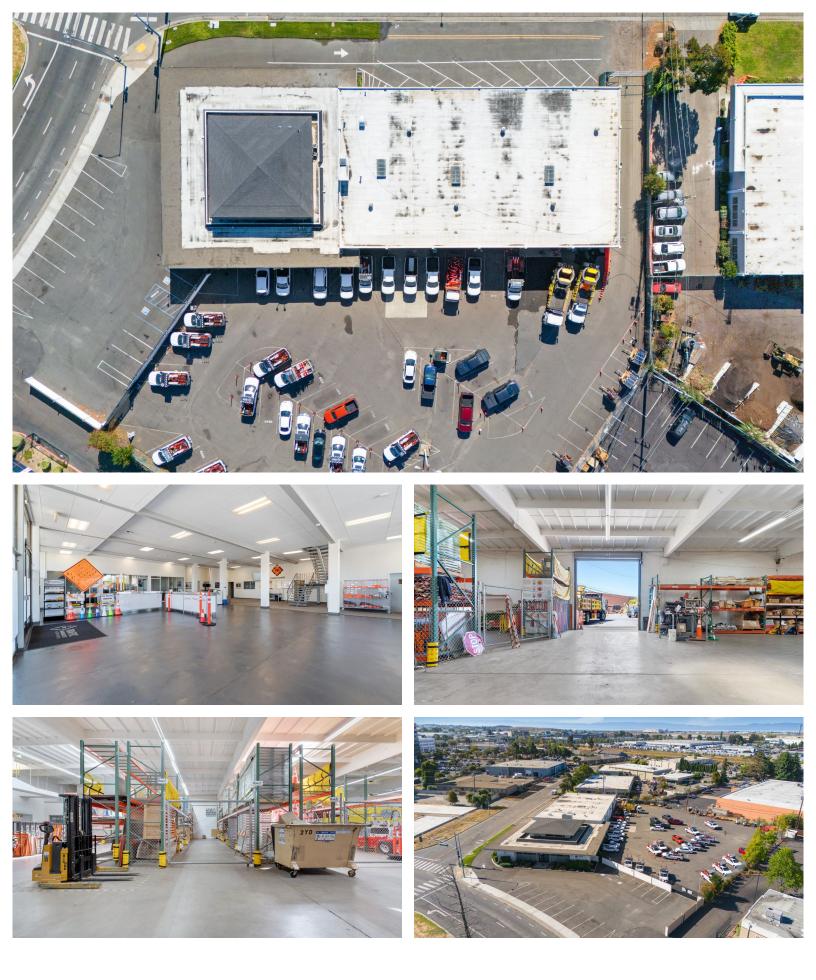

8399 EDGEWATER DRIVE | OAKLAND, CA

Highly Improved + High Traffic Signalized Intersection with 50k Vehicles Per Day on Hegenberger

Industrial Warehouse | Flex | Office Space with 2016 Upgrades + Class A Office Buildout

Huge Fenced + Paved Yard with Multiple Ingress + Egress Points

Heavy Power - 600 Amp | 120/240 Volt (verify)

## OFFERING SUMMARY

| PROPERTY ADDRESS | 8399 Edgewater Drive<br>Oakland, CA 94621 |
|------------------|-------------------------------------------|
| ZONING           | D-CO-5                                    |
| RBA              | 16,545 SF                                 |
| LOT SIZE         | 1.58 ACRES                                |
|                  |                                           |

THITTHAT

PROPERTY VIDEO

PROPERTY PHOTOS

ZONING LINK

16,545 SF WAREHOUSE | OFFICE

> 1.58 ACRES LOT SIZE

> FORWARD ONE REAL ESTATE