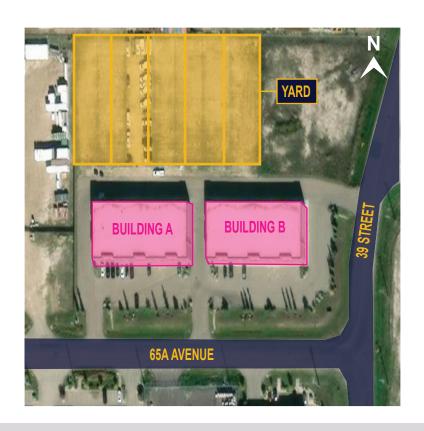

## **FOR LEASE**

| •                |                                  |
|------------------|----------------------------------|
| Address:         | 3902 65A Avenue, Leduc           |
| Legal:           | Plan 1621292, Units 21 – 32      |
| Zoning:          | IM (Medium Industrial)           |
| Total Size:      | 39,600 SF (+/-)                  |
| Building A:      | 6,600 SF (+/-)                   |
| Building B:      | 19,800 SF (+/-)                  |
| Possession:      | Immediate                        |
| Utilities:       | Tenant responsible for utilities |
| Operating Costs: | \$4.25 / SF (TBD)                |
| Bay Lease Rate:  | \$15.00 / SF                     |
| Yard Lease Rate: | \$1.00/SF                        |
|                  |                                  |

- New built-out offices
- Yard area available
- New yard layout 9,500 SF / Unit (+/-)
- Lease single or multiple bays
- Grade loading SUNSHINE doors
- Concrete mezzanine great office space with south-facing windows
- 21' clear under a beam in the warehouse

## PROPERTY SPECIFICATIONS

| Bay Size:       | 6,600 SF (+/-) / Bay                      |
|-----------------|-------------------------------------------|
| Yard:           | 9,500 SF (+/-) / Bay -Fenced & gated      |
| Heat:           | Radiant                                   |
| Power:          | 120/208 V / 100 A / 3 Phase TBC           |
| Loading:        | 1 x 12' x 14' Sunshine Grade Door Per Bay |
| Ceiling Height: | 21' Clear                                 |
| Crane:          | 5 Ton capable                             |
| Sump:           | Yes - 1 Per bay                           |