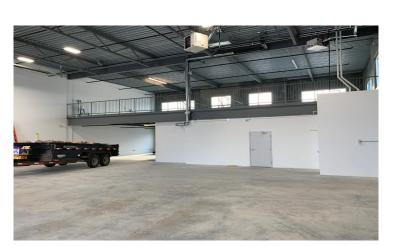

## Property features:

Overview of property

New office build-out

Bay with mezzanine

Kitchen built-out

Bay

3902 65A Avenue, Leduc

Sunshine grade loading