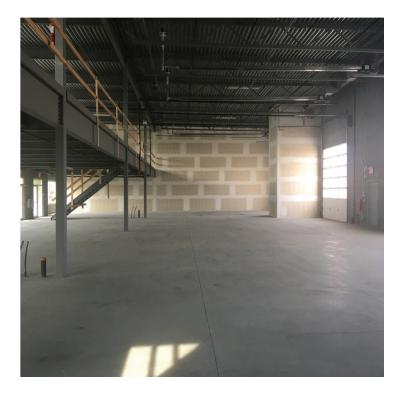

## Property features:

Overview of property

New office build-out

Bay with mezzanine

Kitchen built-out

Bay

3902 65A Avenue, Leduc

Sunshine grade loading