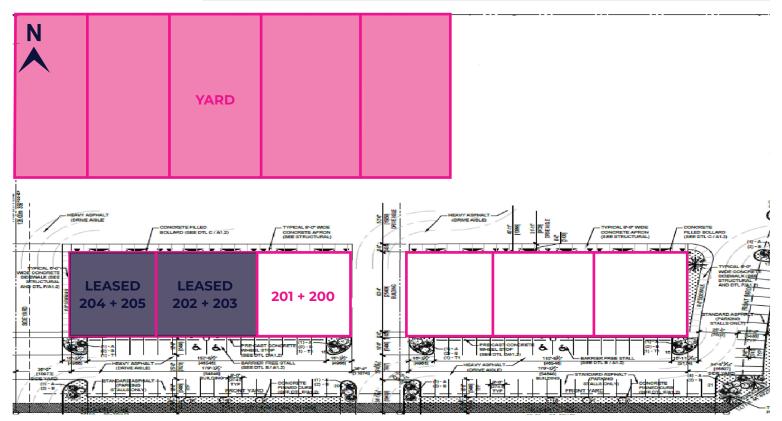

## **FOR LEASE**

| •                |                                  |
|------------------|----------------------------------|
| Address:         | 3902 65A Avenue, Leduc           |
| Legal:           | Plan 1621292, Units 21 – 32      |
| Zoning:          | IM (Medium Industrial)           |
| Total Size:      | 39,600 SF (+/-)                  |
| Building A:      | 6,600 SF (+/-)                   |
| Building B:      | 19,800 SF (+/-)                  |
| Possession:      | Immediate                        |
| Utilities:       | Tenant responsible for utilities |
| Operating Costs: | \$4.25 / SF (TBD)                |
| Bay Lease Rate:  | \$15.00 / SF                     |
| Yard Lease Rate: | \$1.00/SF                        |
|                  |                                  |

- New built-out offices
- Yard area available
- New yard layout 9,500 SF / Unit (+/-)
- Lease single or multiple bays
- Grade loading SUNSHINE doors
- Concrete mezzanine great office space with south-facing windows
- 21' clear under a beam in the warehouse

## PROPERTY SPECIFICATIONS

| Bay Size:       | 6,600 SF (+/-) / Bay                      |
|-----------------|-------------------------------------------|
| Yard:           | 9,500 SF (+/-) / Bay -Fenced & gated      |
| Heat:           | Radiant                                   |
| Power:          | 120/208 V / 100 A / 3 Phase TBC           |
| Loading:        | 1 x 12' x 14' Sunshine Grade Door Per Bay |
| Ceiling Height: | 21' Clear                                 |
| Crane:          | 5 Ton capable                             |
| Sump:           | Yes - 1 Per bay                           |