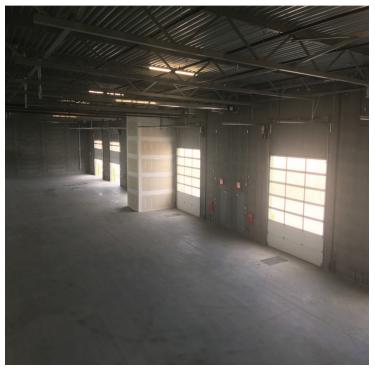

## Property features:

Overview of property

New office build-out

Bay with mezzanine

Kitchen built-out

Bay

3902 65A Avenue, Leduc

Sunshine grade loading