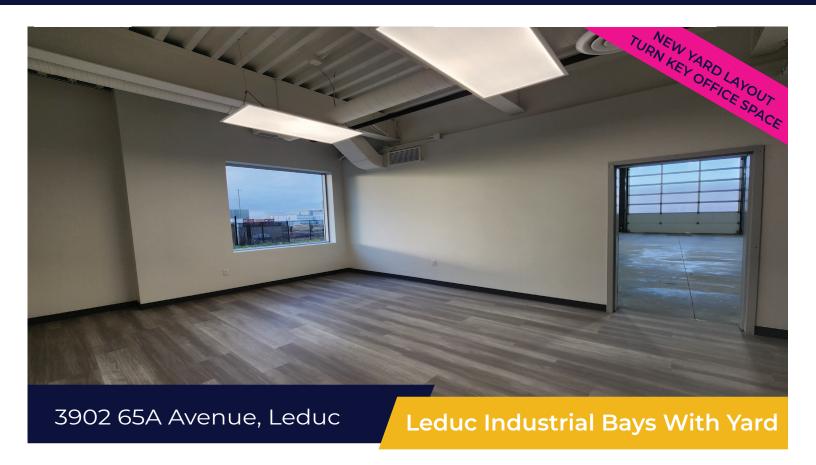

## Property features:

Overview of property

New office build-out

Bay with mezzanine

Kitchen built-out

Bay

3902 65A Avenue, Leduc

Sunshine grade loading