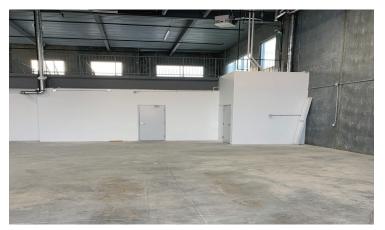

## Property features:

Overview of property

New office build-out

Bay with mezzanine

Kitchen built-out

Bay

3902 65A Avenue, Leduc

Sunshine grade loading