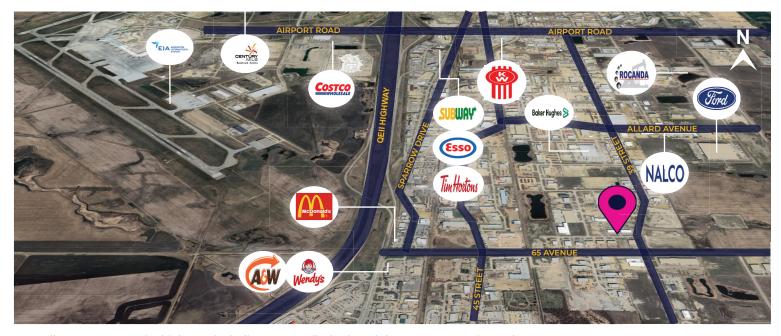

## Neighbourhood features:

3902 65A Avenue, Leduc

- Excellent access to major highways including Queen Elizabeth II Highway, Sparrow Drive and 65 Avenue
- Quick access to the Edmonton International Airport, EIA Premium Outlet Mall, Costco, Century Mile Casino & Racetrack, Beaumont, Nisku and Edmonton
- Located in the Leduc Business Park