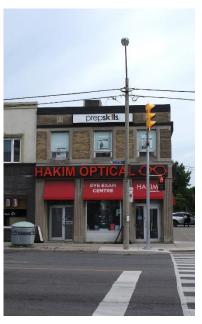

Prime Corner Retail Opportunity Steps from Eglinton LRT

# 876 Eglinton Avenue E Toronto, ON

# 876 Eglinton Ave E

## **Leasing Highlights**

Ol Prime corner retail space
A prime corner retail un

A prime corner retail unit in the affluent Leaside neighbourhood. This high traffic area is steps to public transit, nearby commercial centres, offices, residential neighbourhoods, and more.

80+ ft. of frontage onto Eglinton and Laird

Prime corner property with wrap-around frontage in a high-traffic neighbourhood, offering exceptional visibility for retail businesses.

Turnkey property with upgrades