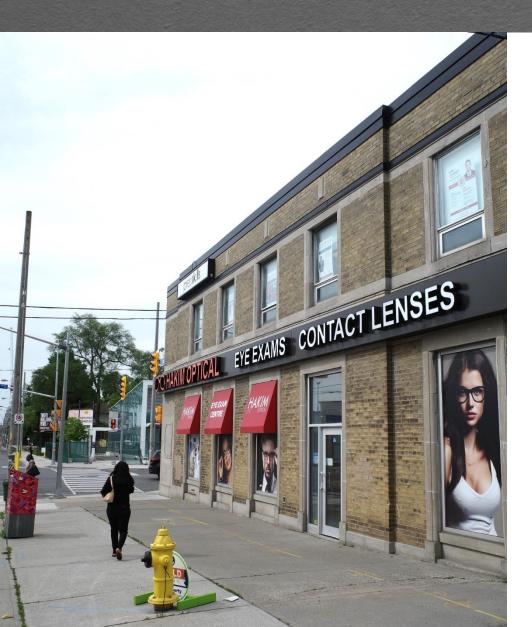

# 876 Eglinton Ave E

80+ ft. of frontage onto Eglinton and Laird

Prime corner property with wrap-around frontage in a high-traffic neighbourhood, offering exceptional visibility for retail businesses.

Turnkey property with upgrades

Previously tenanted by Starbucks, Hydro and other utilities have been upgraded to accommodate your rental needs.

Laneway for ease of access and delivery

The subject property is accessible through a

The subject property is accessible through a laneway at the rear of the property. This rare opportunity will improve accessibility and delivery needs for your retail business.