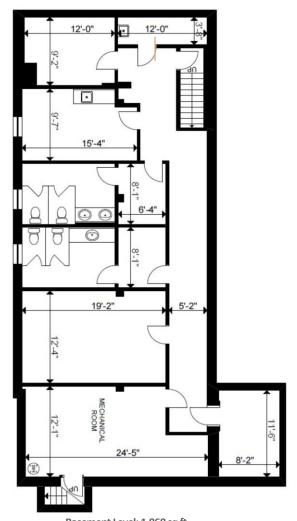

# Floor Plans

The Landlord will offer the basement level at no additional cost.

Ground Floor: 1,857 sq ft

Basement Level: 1,868 sq ft