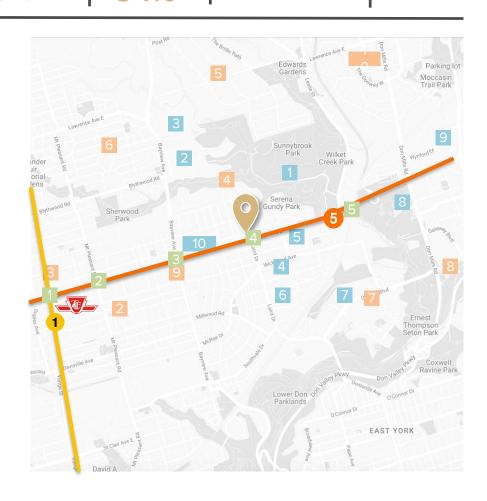

#### Points of Interest

- 1 Sunnybrook Park
- 2 Sunnybrook Hospital
- 3 York University
- 4 Smart Centres
- 5 Staples
- 6 Longo's
- 7 Costco
- 8 Ontario Science Centre
- 9 Aga Khan Museum
- 10 CF Shops at Don Mills

### Neighborhoods

- 1 Leaside
- 2 Davisville Village
- 3 Midtown Toronto
- 4 Sunnybrook
- 5 Bridle Path

#### **Public Transit**

- 1 Eglinton (Line 1 & 5)
- 2 Mt Pleasant (Line 5)
- 3 Leaside (Line 5)
- 4 Laird (Line 5)
- 5 Sunnybrook Park (Line 5)