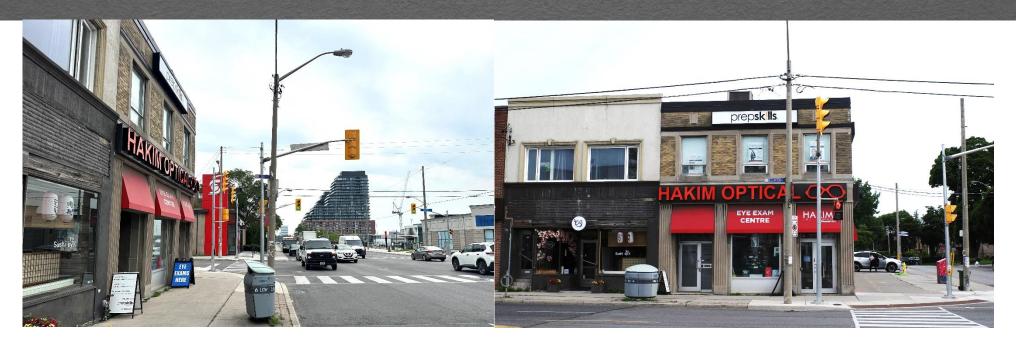

## **Leasing Highlights**

Ol Prime corner retail space
A prime corner retail un

A prime corner retail unit in the affluent Leaside neighbourhood. This high traffic area is steps to public transit, nearby commercial centres, offices, residential neighbourhoods, and more.

80+ ft. of frontage onto Eglinton and Laird

Prime corner property with wrap-around frontage in a high-traffic neighbourhood, offering exceptional visibility for retail businesses.

Turnkey property with upgrades

Previously tenanted by Starbucks, Hydro and other utilities have been upgraded to accommodate your rental needs.

Laneway for ease of access and delivery

The subject property is accessible through a

The subject property is accessible through a laneway at the rear of the property. This rare opportunity will improve accessibility and delivery needs for your retail business.