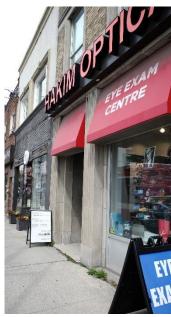

## **Leasing Highlights**

Ol Prime corner retail space
A prime corner retail un

A prime corner retail unit in the affluent Leaside neighbourhood. This high traffic area is steps to public transit, nearby commercial centres, offices, residential neighbourhoods, and more.

80+ ft. of frontage onto Eglinton and Laird

Prime corner property with wrap-around frontage in a high-traffic neighbourhood, offering exceptional visibility for retail businesses.

Turnkey property with upgrades

Previously tenanted by Starbucks, Hydro and other utilities have been upgraded to accommodate your rental needs.

Laneway for ease of access and delivery

The subject property is accessible through a

The subject property is accessible through a laneway at the rear of the property. This rare opportunity will improve accessibility and delivery needs for your retail business.