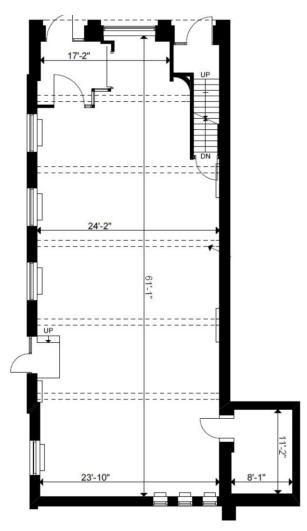

# Floor Plans

The Landlord will offer the basement level at no additional cost.

Ground Floor: 1,857 sq ft

Basement Level: 1,868 sq ft