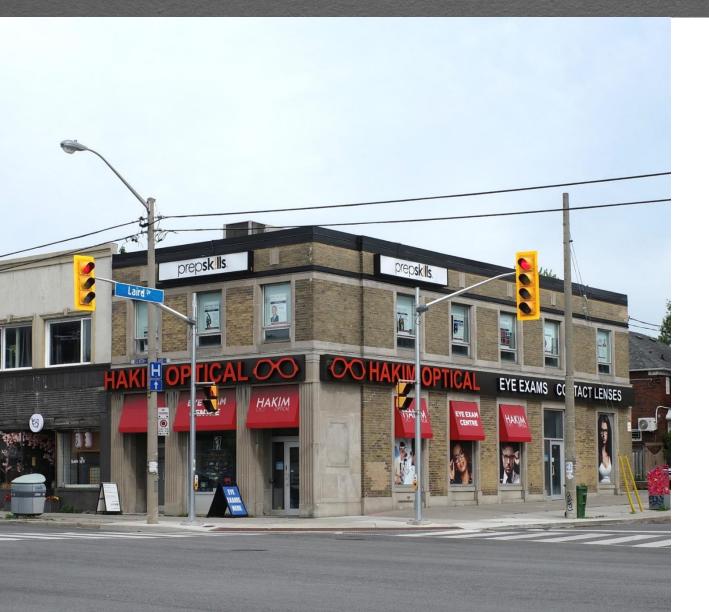

Prime Corner Retail Opportunity Steps from Eglinton LRT

# 876 Eglinton Avenue E Toronto, ON

# Opportunity

Roxborough Realty is pleased to present a ground-floor retail opportunity at Eglington Ave E in the prestigious Leaside neighbourhood. With excellent corner frontage onto Eglinton and steps from the upcoming LRT station, this unit provides exceptional exposure for your retail business.

## **Leasing Highlights**

Ol Prime corner retail space
A prime corner retail un

A prime corner retail unit in the affluent Leaside neighbourhood. This high traffic area is steps to public transit, nearby commercial centres, offices, residential neighbourhoods, and more.

80+ ft. of frontage onto Eglinton and Laird

Prime corner property with wrap-around frontage in a high-traffic neighbourhood, offering exceptional visibility for retail businesses.

Turnkey property with upgrades