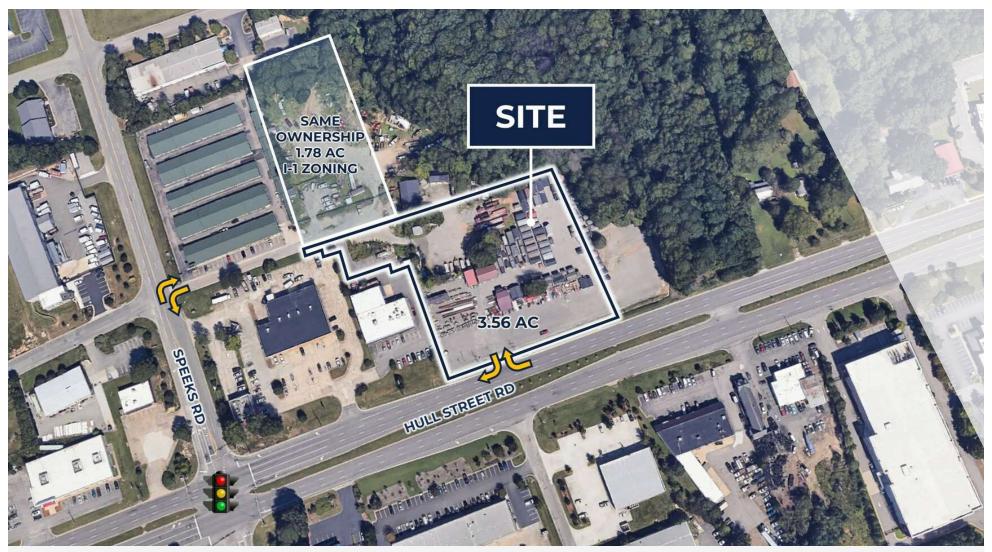

## 3.56 AC DEVELOPMENT SITE

10600 Hull Street Rd | Midlothian, VA 23112

### **PROPERTY OVERVIEW**

Seeking retailers and developers for an excellent redevelopment opportunity with 385' of frontage on Hull Street Road (51,000 VPD)

#### PROPERTY HIGHLIGHTS

- Located within the Chesterfield County Rockwood Special Focus Area
- Commercial and Industrial Zoning
- Public Utilities Available
- Right In/Out on Hull Street Road + Rear Access to Speeks Road