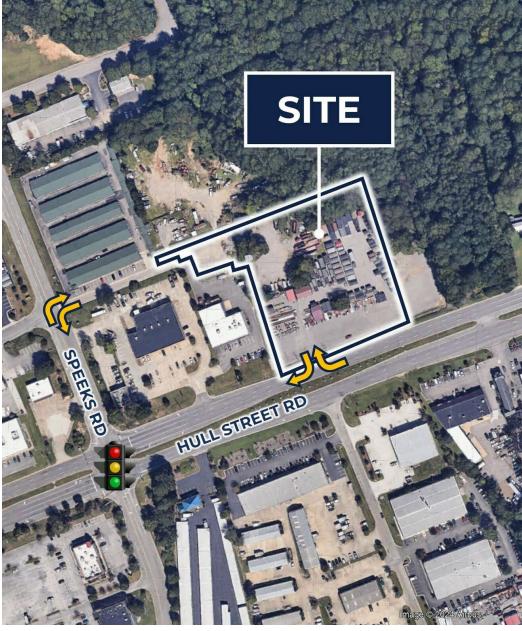

#### PROPERTY HIGHLIGHTS

- Located within the Chesterfield County Rockwood Special Focus Area
- Commercial and Industrial Zoning
- Public Utilities Available
- Right In/Out on Hull Street Road + Rear Access to Speeks Road