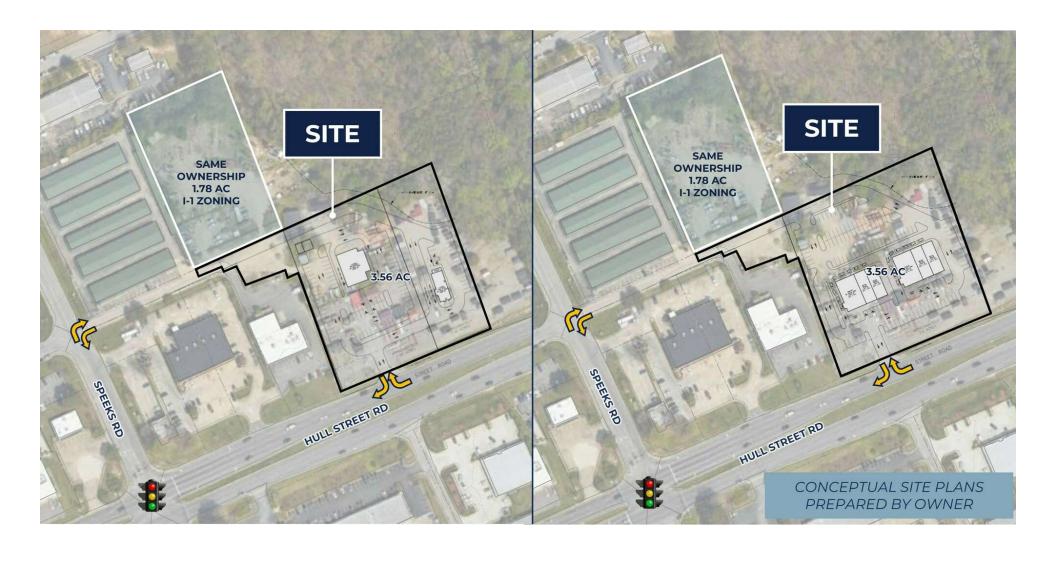

# **CONCEPTUAL PLANS**

3.56 AC DEVELOPMENT SITE

10600 Hull Street Rd | Midlothian, VA 23112