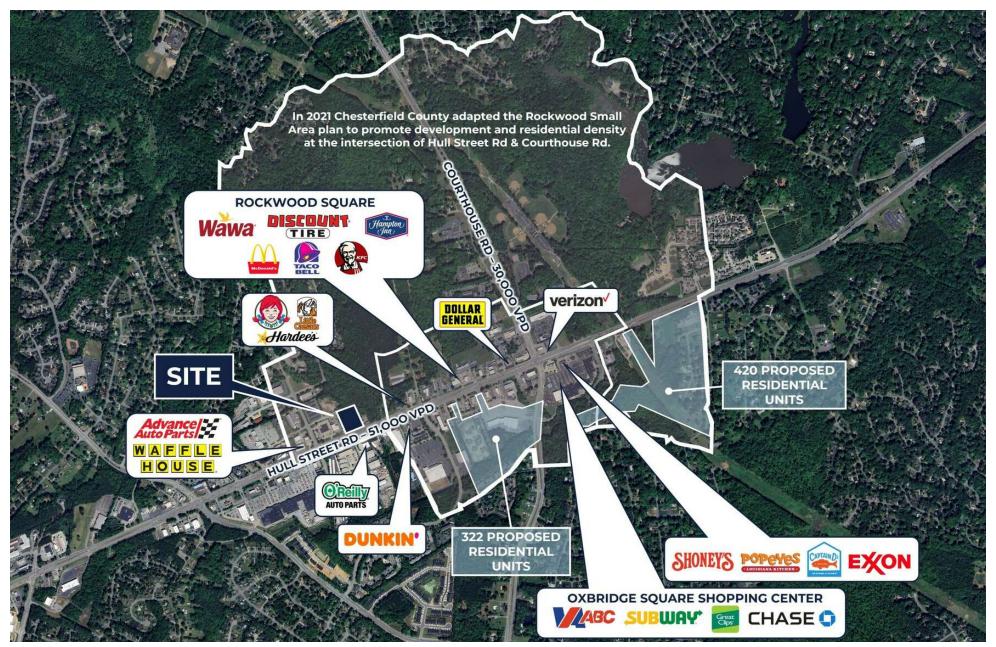

# **TRADE AREA**

### **PROPERTY OVERVIEW**

Seeking retailers and developers for an excellent redevelopment opportunity with 385' of frontage on Hull Street Road (51,000 VPD)

#### PROPERTY HIGHLIGHTS

- Located within the Chesterfield County Rockwood Special Focus Area
- Commercial and Industrial Zoning
- Public Utilities Available
- Right In/Out on Hull Street Road + Rear Access to Speeks Road