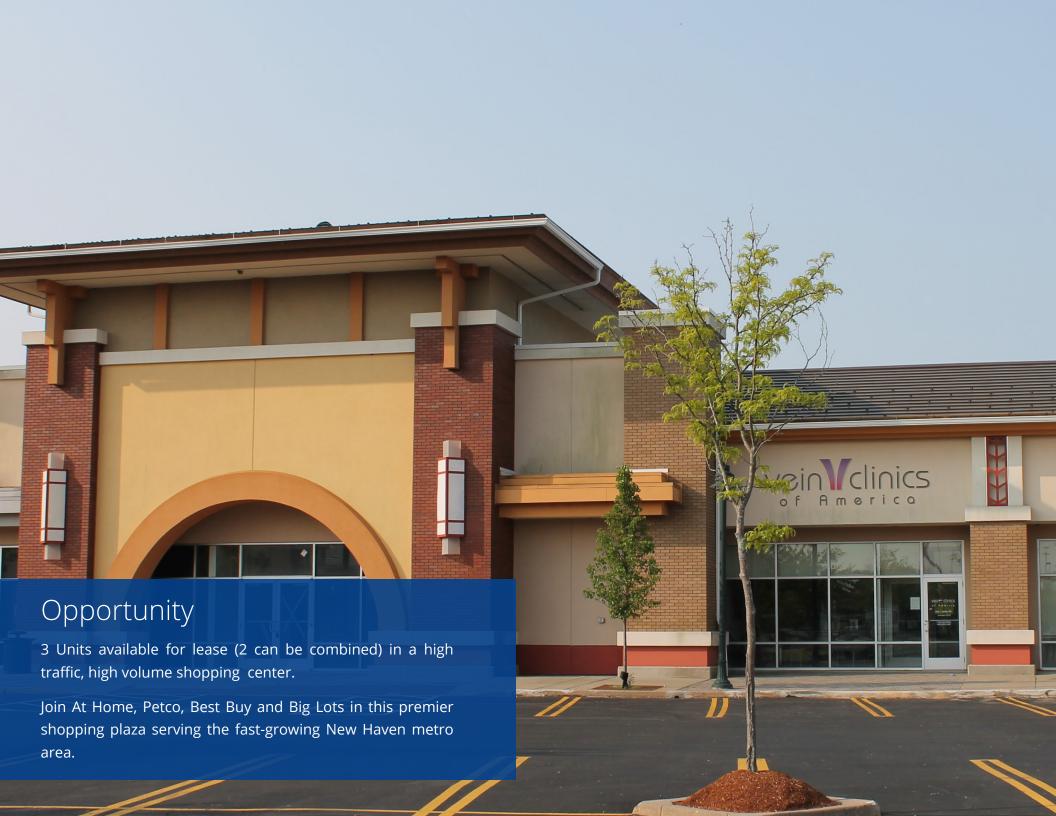

## Available Spaces

Unit 7

• 4,368 SF

upgraded build-out ideal for medical use

Unit 8

• 3,468 SF

raw space

Units 7&8

• 7,836 SF combined space between units 7 and 8

Unit 14

• 2,278 SF

raw space