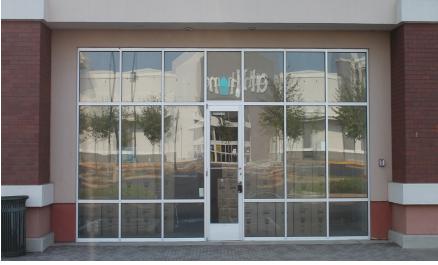

## Available Spaces

Unit 7

• 4,368 SF

upgraded build-out ideal for medical use

Unit 8

• 3,468 SF

raw space

Units 7&8

• 7,836 SF combined space between units 7 and 8

Unit 14

• 2,278 SF

raw space