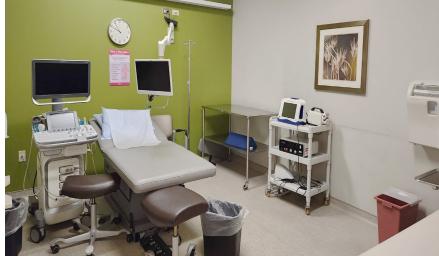

## Available Spaces

Unit 7

• 4,368 SF

upgraded build-out ideal for medical use

Unit 8

• 3,468 SF

raw space

Units 7&8