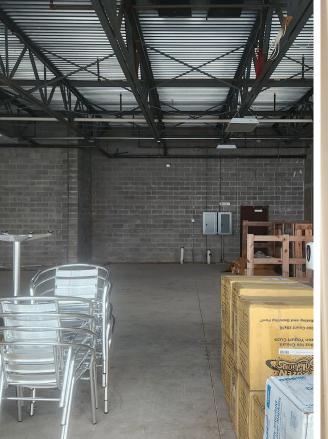

## Available Spaces

Unit 7

• 4,368 SF

upgraded build-out ideal for medical use

Unit 8

• 3,468 SF

raw space

Units 7&8