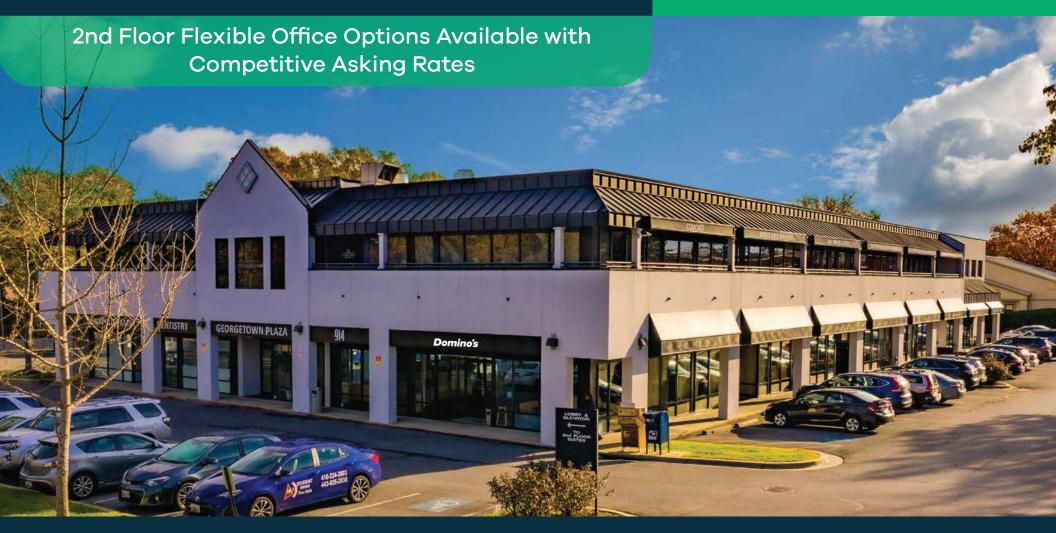

### 914 GEORGETOWN PLAZA 914 BAY RIDGE ROAD | ANNAPOLIS, MD 21403

# NOW LEASING 2nd Floor Office Space

**EXCLUSIVELY PRESENTED BY ROSSO COMMERCIAL REAL ESTATE** 

#### **EXECUTIVE SUMMARY**

Rosso Commercial, as the exclusive listing agent, is pleased to offer Retail and Office space in Georgetown Plaza, a mixed-use property serving the Annapolis Neck - Bay Ridge Peninsula for more than 30 years.

#### **PROPERTY HIGHLIGHTS**

- → GLA 37,876 square feet
- → Retail Space Fully Leased
- 2nd Floor Office 150 SF 2,960 SF +/-Flexible office options (small, executive to large open space) with competitive rates
- → Signage Available
- Zoned B2 for the City of Annapolis allows for a wide range of retail and office use