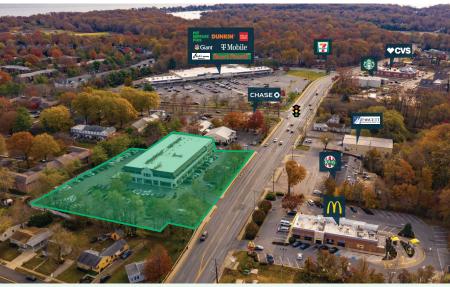

## 914 GEORGETOWN PLAZA 914 BAY RIDGE ROAD | ANNAPOLIS, MD 21403

This sought after property offers the opportunity to serve a densely populated, affluent market with a high barrier to entry.

Georgetown Plaza boasts 37,000 SF + of commercial space with a strong mix of co-tenancy including Main & Market, The Gateway Florist, Nationwide Insurance, & many more.