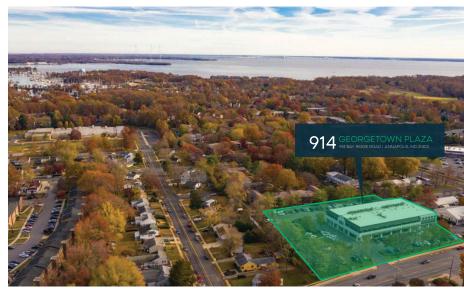

## 914 GEORGETOWN PLAZA 914 BAY RIDGE ROAD | ANNAPOLIS, MD 21403

This sought after property offers the opportunity to serve a densely populated, affluent market with a high barrier to entry.

Georgetown Plaza boasts 37,000 SF + of commercial space with a strong mix of co-tenancy including Main & Market, The Gateway Florist, Nationwide Insurance, & many more.