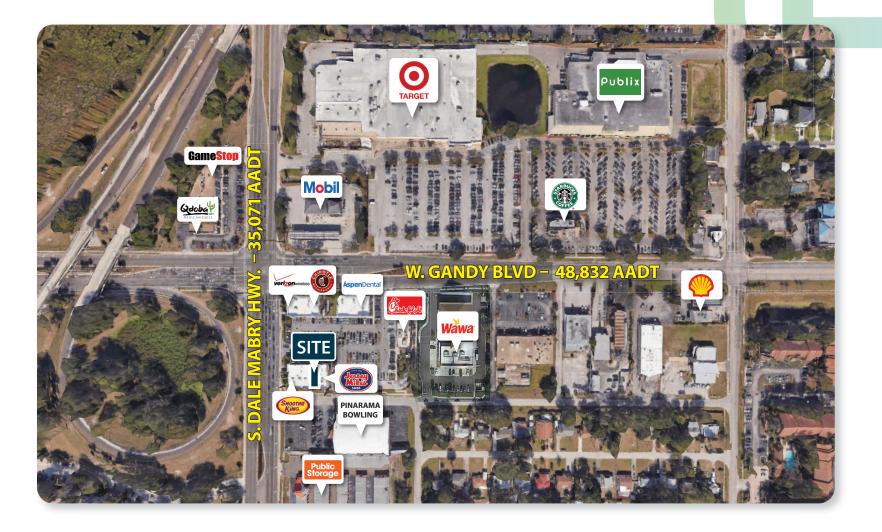

## 3688 W. Gandy Blvd., Tampa, FL 33611

Encore Commons is a well maintained Shopping Center with a strong mix of National and Regional Retailers. This space is currently built out as an office which includes 3 Private offices and a large work area. Traffic counts exceed 51,500 VPD along Gandy Blvd. This center has great visibility on S Dale Mabry & Gandy Blvd. It is conveniently located on Gandy Blvd, which is one of the main roads for east and west travel from S Tampa & St Petersburg.

## **Property Highlights:**

- Suite 3868 Available Now
- 1,400 SF Retail/Office Space
- Current Build Out includes
  3 Private Offices and
  Large Work Area
- Highly Visible Strip Center
- Corner of Dale Mabry & Gandy Blvd.
- Traffic Counts Exceed 46,000 VPD