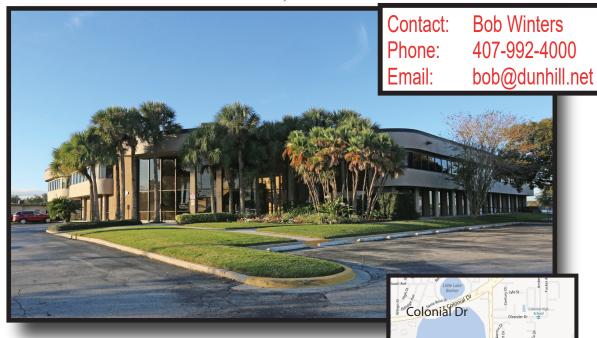

## ESSIONAL OFFICE BUILDING

## 520 NORTH SEMORAN BOULEVARD ORLANDO, FLORIDA

Price: \$18.00 per SF

**Full Service** 

Zoning: **Professional Office** 

**Building Size:** 34,000 Square Feet

500 & 1,120 Square Feet +/-Sizes: Comments:

Lakefront office building Professionally managed

Second floor suites available Prominent east side location

Convenient to Toll-Rd Expressway 408, Hwy 50 and Orlando Executive Airport

Semoran Blvd