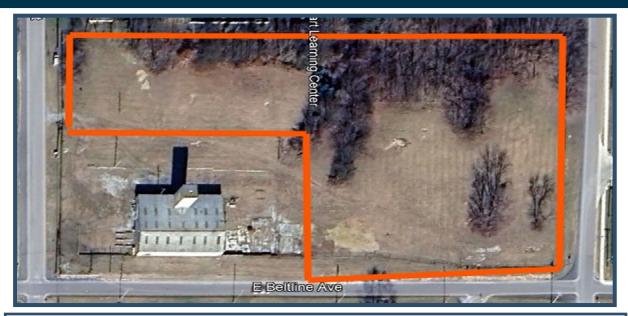

### Land Lease Available

300 N. Preston Street / Ranson, WV 25438

### **FOR LEASE**

- 3 Acres
- Convenient Location
- Fenced Property

- Zoned Commercial
- MLS# WVJF2012108
- Asking \$2,800/MO

| Demographic Summary     |                |                |
|-------------------------|----------------|----------------|
|                         | 10 mile radius | 20 mile radius |
| Population              | 51,490         | 232,654        |
| Projected 5 year growth | 1.69           | 1.62           |
| Median Income           | \$91,847       | \$89,065       |
| Median Age              | 40.8           | 40.5           |