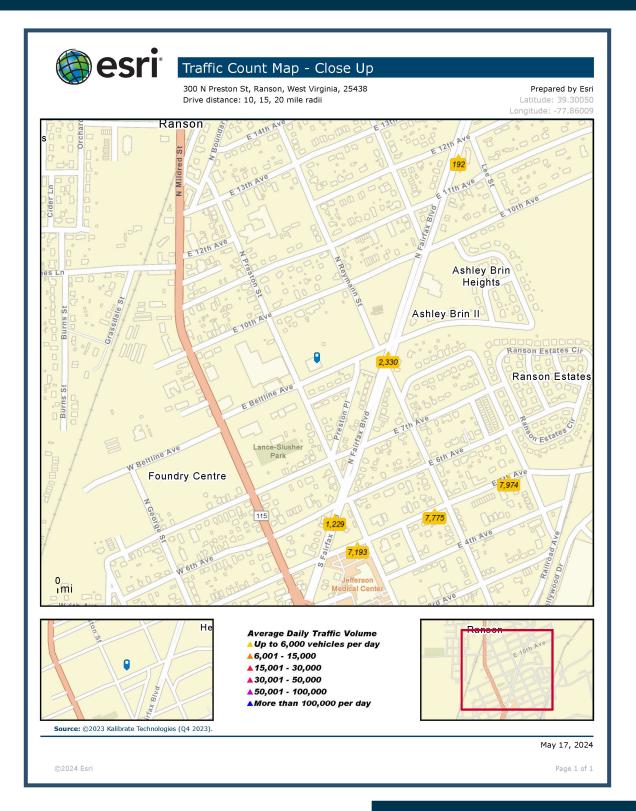

### **FOR LEASE**

- 3 Acres
- Convenient Location
- Fenced Property

- Zoned Commercial
- MLS# WVJF2012108
- Asking \$2,800/MO

| Demographic Summary     |                |                |
|-------------------------|----------------|----------------|
|                         | 10 mile radius | 20 mile radius |
| Population              | 51,490         | 232,654        |
| Projected 5 year growth | 1.69           | 1.62           |
| Median Income           | \$91,847       | \$89,065       |
| Median Age              | 40.8           | 40.5           |