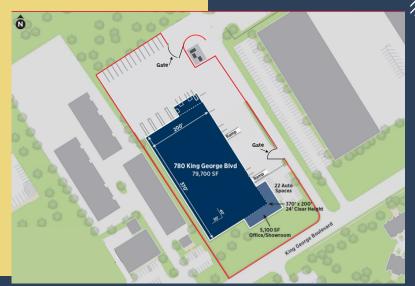

#### **SITE PLAN**

#### **BUILDING FEATURES**

| RENTABLE BUILDING AREA        | 12,000 SF - 79,700 SF     |
|-------------------------------|---------------------------|
| OFFICE/SHOWROOM:              | 5,100 SF + ADDITIONAL     |
|                               | OFFICE SPACE IN WAREHOUSE |
| LOT SIZE:                     | 6 AC                      |
| OFFICE PARKING:               | 40 CAR SPACES             |
| TRAILER PARKING:              | 30 SPOTS                  |
| CLEAR HEIGHT:                 | RANGING FROM 26' TO 33'   |
| FIRE SYSTEM:                  | WET SYSTEM SUPPRESSION    |
| COLUMN SPACING :              | 30'X40'                   |
| DOCK-HIGH DOORS/LOADING:      | 12                        |
| DRIVE IN / GRADE-LEVEL DOORS: | 2                         |
| ZONING:                       | I-L                       |
| POWER:                        | 1,200 AMPS                |
| ROOF:                         | BRAND NEW                 |