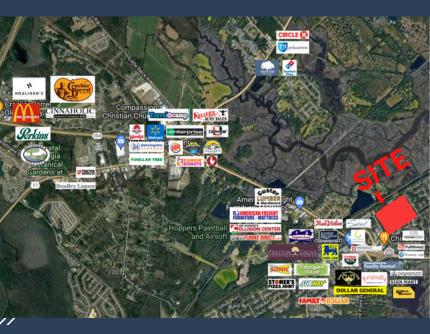

## LOCATION HIGHLIGHTS

- LOCATED ON KING GEORGE BOULEVARD WITHIN MINUTES OF GA PORTS AUTHORITY
- EXCELLENT ACCESS TO INTERSTATES 95 (4 MILES)
   AND 16 (9 MILES) VIA HIGHWAY 204 & SOUTHWEST
   BYPASS
- IDEAL LOCATION FOR CONTINUED OPERATION AS
   A DISTRIBUTION WAREHOUSE RELATED
   OPERATIONS AT THE GA PORTS AUTHORITY OR
   CONVERSION FOR LIGHT MANUFACTURING, SELF
   STORAGE & OTHER RELATED USES
- CENTRAL LOCATION TO SERVE DOWNTOWN
   SAVANNAH, ISLANDS, RICHMOND HILL & POOLER
- LOCATED WITHIN FOREIGN TRADE ZONE 104

# SUPERIOR LOGISTICS LOCATION

MILES TO SAVANNAH AIRPORT

MILES TO PORT SAVANNAH

DOWNTOWN SAVANNAH

MILES TO INTERSTATE 95

MILES TO

MILES TO

THIS METICULOUSLY RENOVATED WAREHOUSE HAS BEEN REDONE INSIDE AND OUT AND IS READY FOR SOMEONE TO COME IN IMMEDIATELY.

THE WAREHOUSE IS SITUATED DIRECTLY WITHIN THE AFFLUENT GEORGETOWN NEIGHBORHOOD AND IS ONLY A SHORT DRIVE FROM THE PORT OF SAVANNAH, THE AIRPORT, AND NUMEROUS INTERSTATE HIGHWAYS SUCH AS I-95 AND I-516. THE AREA IS RAPIDLY EXPANDING INDUSTRIALLY, AND THIS IS A UNIQUE OPPORTUNITY TO POSITION YOURSELF AND YOUR BUSINESS IN A GREAT LOCATION, WITH BRAND NEW FACILITIES AND MODERN AMENITIES.