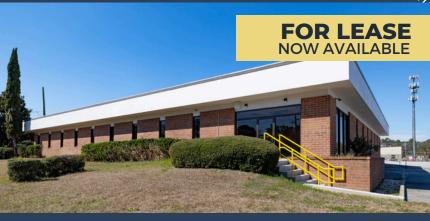

### 12,000SF - 79,700 SF ON 6 ACRES WAREHOUSE WITH 5,100 SF OFFICE

WAREHOUSING & DISTRIBUTION FACILITY | 780 KING GEORGE BLVD SAVANNAH, GA 31419

DOCK HEIGHT DRIVE-IN LOADING

#### **BUILDING FEATURES**

| RENTABLE BUILDING AREA        | 12,000 SF - 79,700 SF     |
|-------------------------------|---------------------------|
| OFFICE/SHOWROOM:              | 5,100 SF + ADDITIONAL     |
|                               | OFFICE SPACE IN WAREHOUSE |
| LOT SIZE:                     | 6 AC                      |
| OFFICE PARKING:               | 40 CAR SPACES             |
| TRAILER PARKING:              | 30 SPOTS                  |
| CLEAR HEIGHT:                 | RANGING FROM 26' TO 33'   |
| FIRE SYSTEM:                  | WET SYSTEM SUPPRESSION    |
| COLUMN SPACING :              | 30'X40'                   |
| DOCK-HIGH DOORS/LOADING:      | 12                        |
| DRIVE IN / GRADE-LEVEL DOORS: | 2                         |
| ZONING:                       | I-L                       |
| POWER:                        | 1,200 AMPS                |
| ROOF:                         | BRAND NEW                 |