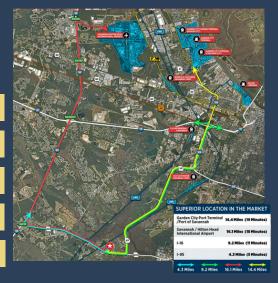

# SUPERIOR LOGISTICS LOCATION

MILES TO SAVANNAH AIRPORT

MILES TO PORT SAVANNAH

DOWNTOWN SAVANNAH

MILES TO INTERSTATE 95

MILES TO

MILES TO

THIS METICULOUSLY RENOVATED WAREHOUSE HAS BEEN REDONE INSIDE AND OUT AND IS READY FOR SOMEONE TO COME IN IMMEDIATELY.

THE WAREHOUSE IS SITUATED DIRECTLY WITHIN THE AFFLUENT GEORGETOWN NEIGHBORHOOD AND IS ONLY A SHORT DRIVE FROM THE PORT OF SAVANNAH, THE AIRPORT, AND NUMEROUS INTERSTATE HIGHWAYS SUCH AS I-95 AND I-516. THE AREA IS RAPIDLY EXPANDING INDUSTRIALLY, AND THIS IS A UNIQUE OPPORTUNITY TO POSITION YOURSELF AND YOUR BUSINESS IN A GREAT LOCATION, WITH BRAND NEW FACILITIES AND MODERN AMENITIES.