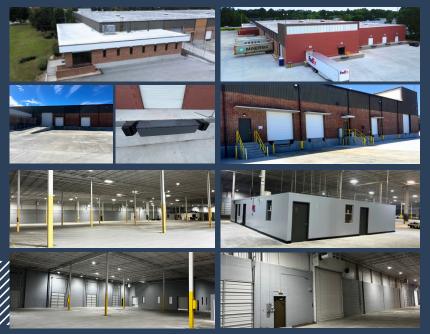

### 12,000SF - 79,700 SF ON 6 ACRES WAREHOUSE WITH 5,100 SF OFFICE

WAREHOUSING & DISTRIBUTION FACILITY | 780 KING GEORGE BLVD SAVANNAH, GA 31419

DOCK HEIGHT DRIVE-IN LOADING

#### **BUILDING FEATURES**

| RENTABLE BUILDING AREA        | 12,000 SF - 79,700 SF     |
|-------------------------------|---------------------------|
| OFFICE/SHOWROOM:              | 5,100 SF + ADDITIONAL     |
|                               | OFFICE SPACE IN WAREHOUSE |
| LOT SIZE:                     | 6 AC                      |
| OFFICE PARKING:               | 40 CAR SPACES             |
| TRAILER PARKING:              | 30 SPOTS                  |
| CLEAR HEIGHT:                 | RANGING FROM 26' TO 33'   |
| FIRE SYSTEM:                  | WET SYSTEM SUPPRESSION    |
| COLUMN SPACING :              | 30'X40'                   |
| DOCK-HIGH DOORS/LOADING:      | 12                        |
| DRIVE IN / GRADE-LEVEL DOORS: | 2                         |
| ZONING:                       | I-L                       |
| POWER:                        | 1,200 AMPS                |
| ROOF:                         | BRAND NEW                 |