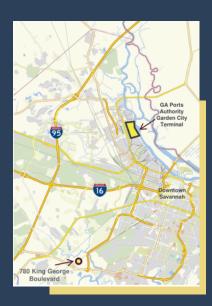

## LOCATION HIGHLIGHTS

- LOCATED ON KING GEORGE BOULEVARD WITHIN MINUTES OF GA PORTS AUTHORITY
- EXCELLENT ACCESS TO INTERSTATES 95 (4 MILES)
   AND 16 (9 MILES) VIA HIGHWAY 204 & SOUTHWEST
   BYPASS
- IDEAL LOCATION FOR CONTINUED OPERATION AS
   A DISTRIBUTION WAREHOUSE RELATED
   OPERATIONS AT THE GA PORTS AUTHORITY OR
   CONVERSION FOR LIGHT MANUFACTURING, SELF
   STORAGE & OTHER RELATED USES
- CENTRAL LOCATION TO SERVE DOWNTOWN
   SAVANNAH, ISLANDS, RICHMOND HILL & POOLER
- LOCATED WITHIN FOREIGN TRADE ZONE 104

# SUPERIOR LOGISTICS LOCATION

MILES TO SAVANNAH AIRPORT

MILES TO PORT SAVANNAH

DOWNTOWN SAVANNAH

MILES TO INTERSTATE 95

MILES TO

MILES TO

THIS METICULOUSLY RENOVATED WAREHOUSE HAS BEEN REDONE INSIDE AND OUT AND IS READY FOR SOMEONE TO COME IN IMMEDIATELY.

THE WAREHOUSE IS SITUATED DIRECTLY WITHIN THE AFFLUENT GEORGETOWN NEIGHBORHOOD AND IS ONLY A SHORT DRIVE FROM THE PORT OF SAVANNAH, THE AIRPORT, AND NUMEROUS INTERSTATE HIGHWAYS SUCH AS I-95 AND I-516. THE AREA IS RAPIDLY EXPANDING INDUSTRIALLY, AND THIS IS A UNIQUE OPPORTUNITY TO POSITION YOURSELF AND YOUR BUSINESS IN A GREAT LOCATION, WITH BRAND NEW FACILITIES AND MODERN AMENITIES.