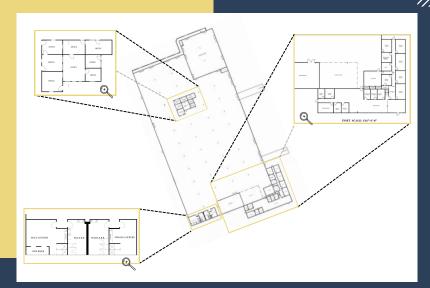

-LEVEL DOORS: | 2                         |
| ZONING:                       | I-L                       |
| POWER:                        | 1,200 AMPS                |
| ROOF:                         | BRAND NEW                 |



## LOCATION HIGHLIGHTS

- LOCATED ON KING GEORGE BOULEVARD WITHIN MINUTES OF GA PORTS AUTHORITY
- EXCELLENT ACCESS TO INTERSTATES 95 (4 MILES)
   AND 16 (9 MILES) VIA HIGHWAY 204 & SOUTHWEST
   BYPASS
- IDEAL LOCATION FOR CONTINUED OPERATION AS
   A DISTRIBUTION WAREHOUSE RELATED
   OPERATIONS AT THE GA PORTS AUTHORITY OR
   CONVERSION FOR LIGHT MANUFACTURING, SELF
   STORAGE & OTHER RELATED USES
- CENTRAL LOCATION TO SERVE DOWNTOWN
   SAVANNAH, ISLANDS, RICHMOND HILL & POOLER
- LOCATED WITHIN FOREIGN TRADE ZONE 104



#### **SITE PLAN**



#### **SITE PLAN**









# SUPERIOR LOGISTICS LOCATION



MILES TO SAVANNAH AIRPORT



MILES TO PORT SAVANNAH



DOWNTOWN SAVANNAH



MILES TO INTERSTATE 95

MILES TO



MILES TO



THIS METICULOUSLY RENOVATED WAREHOUSE HAS BEEN REDONE INSIDE AND OUT AND IS READY FOR SOMEONE TO COME IN IMMEDIATELY.

THE WAREHOUSE IS SITUATED DIRECTLY WITHIN THE AFFLUENT GEORGETOWN NEIGHBORHOOD AND IS ONLY A SHORT DRIVE FROM THE PORT OF SAVANNAH, THE AIRPORT, AND NUMEROUS INTERSTATE HIGHWAYS SUCH AS I-95 AND I-516. THE AREA IS RAPIDLY EXPANDING INDUSTRIALLY, AND THIS IS A UNIQUE OPPORTUNITY TO POSITION YOURSELF AND YOUR BUSINESS IN A GREAT LOCATION, WITH BRAND NEW FACILITIES AND MODERN AMENITIES.

AVAILABLE IMMEDIATELY, PLEASE DO NOT HESITATE TO REACH OUT WITH ANY QUESTIONS OR TO SCHEDULF A TOUR.