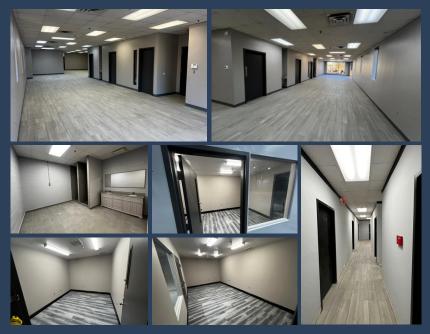

#### **BUILDING FEATURES**

| RENTABLE BUILDING AREA        | 12,000 SF - 79,700 SF     |
|-------------------------------|---------------------------|
| OFFICE/SHOWROOM:              | 5,100 SF + ADDITIONAL     |
|                               | OFFICE SPACE IN WAREHOUSE |
| LOT SIZE:                     | 6 AC                      |
| OFFICE PARKING:               | 40 CAR SPACES             |
| TRAILER PARKING:              | 30 SPOTS                  |
| CLEAR HEIGHT:                 | RANGING FROM 26' TO 33'   |
| FIRE SYSTEM:                  | WET SYSTEM SUPPRESSION    |
| COLUMN SPACING :              | 30'X40'                   |
| DOCK-HIGH DOORS/LOADING:      | 12                        |
| DRIVE IN / GRADE-LEVEL DOORS: | 2                         |
| ZONING:                       | I-L                       |
| POWER:                        | 1,200 AMPS                |
| ROOF:                         | BRAND NEW                 |

THE WAREHOUSE IS SITUATED DIRECTLY WITHIN THE AFFLUENT GEORGETOWN NEIGHBORHOOD AND IS ONLY A SHORT DRIVE FROM THE PORT OF SAVANNAH, THE AIRPORT, AND NUMEROUS INTERSTATE HIGHWAYS SUCH AS I-95 AND I-516. THE AREA IS RAPIDLY EXPANDING INDUSTRIALLY, AND THIS IS A UNIQUE OPPORTUNITY TO POSITION YOURSELF AND YOUR BUSINESS IN A GREAT LOCATION, WITH BRAND NEW FACILITIES AND MODERN AMENITIES.