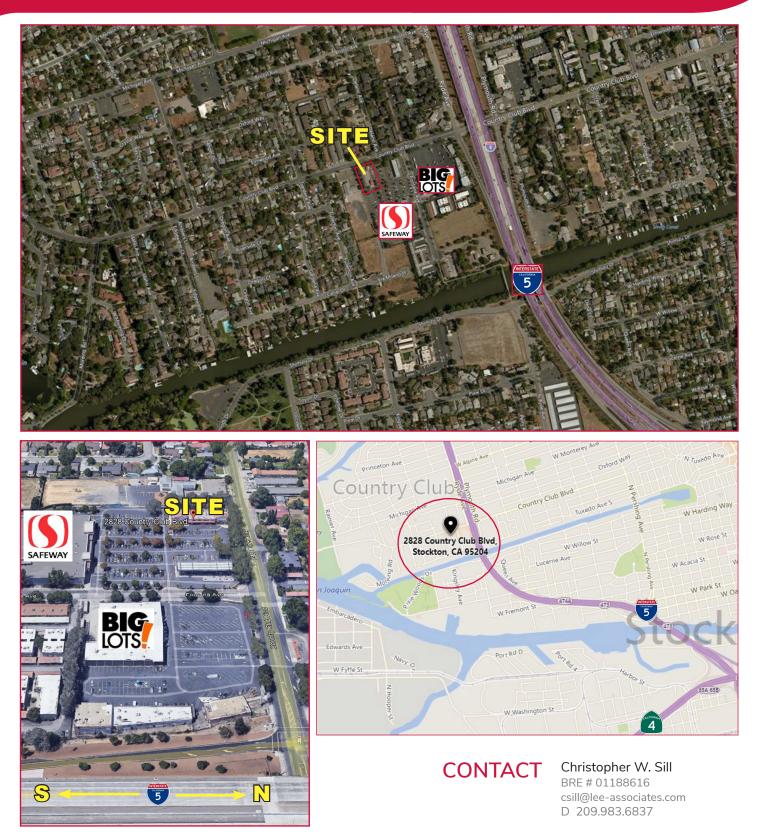

## **LISTING DATA:**

Location: Available Space: 2828 Country Club Blvd., Stockton, CA 900± square feet

Major tenants in the immediate trade area include: Safeway, Big Lots and Subway

| DEMOGRAPHICS:   | <u>1 mile</u> | 3 miles      | <u>5 miles</u> |
|-----------------|---------------|--------------|----------------|
| Population:     | 15,939        | 105,572      | 273,840        |
| Income:         | \$74,948      | \$84,408     | \$75,704       |
| TRAFFIC COUNTS: | Country Club  | Blvd: 15,349 | 9± Cars ADT    |

ECONOMIC DATA CALL FOR LEASE RATE CONTACT

Christopher W. Sill BRE # 01188616 csill@lee-associates.com D 209.983.6837

in

All information furnished regarding property for sale, rental or financing is from sources deemed reliable, but no warranty or representation is made to the accuracy thereof and same is submitted to errors, omissions, change of price, rental or other conditions prior to sale, lease or financing or withdrawal without notice. No liability of any kind is to be imposed on the broker herein.