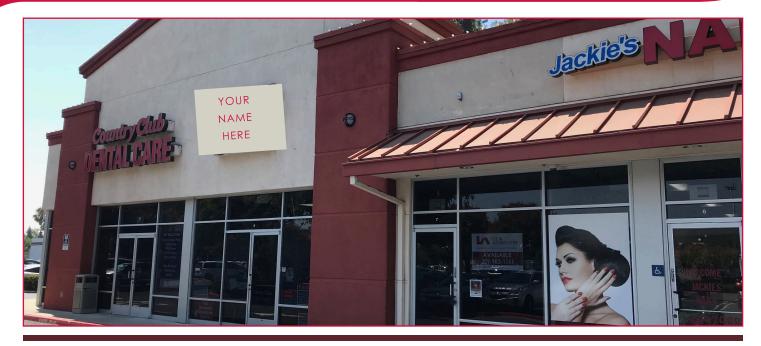

## RETAIL SPACE FOR LEASE SAFEWAY SHOPPING CENTER 2828 COUNTRY CLUB BLVD., STOCKTON, CA

## **LISTING DATA:**

Location: Available Space: 2828 Country Club Blvd., Stockton, CA 900± square feet

Major tenants in the immediate trade area include: Safeway, Big Lots and Subway

| DEMOGRAPHICS:   | <u>1 mile</u> | 3 miles      | <u>5 miles</u> |
|-----------------|---------------|--------------|----------------|
| Population:     | 15,939        | 105,572      | 273,840        |
| Income:         | \$74,948      | \$84,408     | \$75,704       |
| TRAFFIC COUNTS: | Country Club  | Blvd: 15,349 | 9± Cars ADT    |