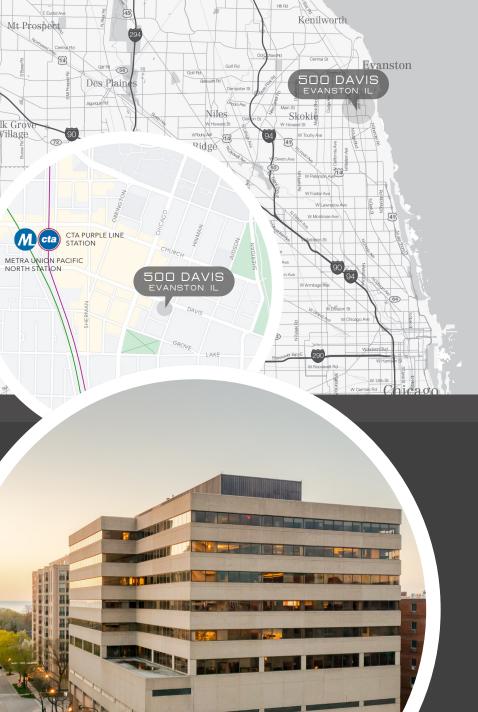

### **Ideal Location**

- Walking distance to lake-front and countless area amenities including fitness, lodging, boutique shopping and world-class dining options
- Located on Chicago's Northshore
- Walking distance to Purple Line and Metra
- Just 30 minutes from O'Hare International Airport