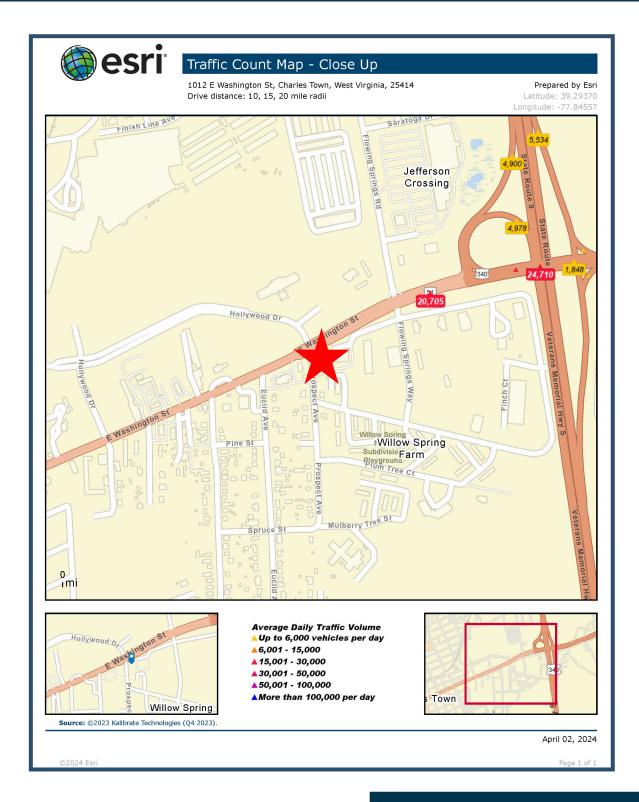

#### **FOR SALE**

- 3,200 SF Commercial Space
- Great High Visibility and High Traffic Location
- Off-Street Parking

- Across from the Main Entrance to Hollywood Casino & Slots
- MLS# WVJF2011482
- Asking \$2,200,000

| Demographic Summary     |                |                |
|-------------------------|----------------|----------------|
|                         | 10 mile radius | 20 mile radius |
| Population              | 47,864         | 233,412        |
| Projected 5 year growth | 1.63           | 1.49           |
| Median Income           | \$92,514       | \$90,608       |
| Median Age              | 41.0           | 40.8           |