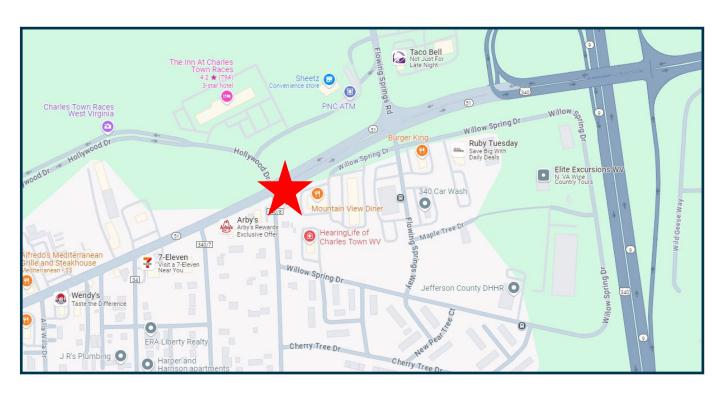

#### **FOR SALE**

- 3,200 SF Commercial Space
- Great High Visibility and High Traffic Location
- Off-Street Parking

- Across from the Main Entrance to Hollywood Casino & Slots
- MLS# WVJF2011482
- Asking \$2,200,000