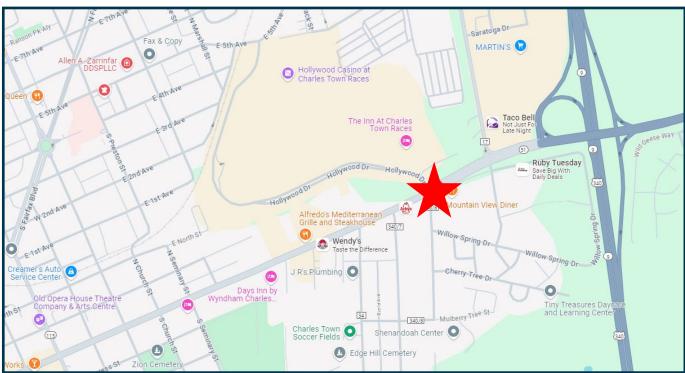

#### **FOR SALE**

- 3,200 SF Commercial Space
- Great High Visibility and High Traffic Location
- Off-Street Parking

- Across from the Main Entrance to Hollywood Casino & Slots
- MLS# WVJF2011482
- Asking \$2,200,000