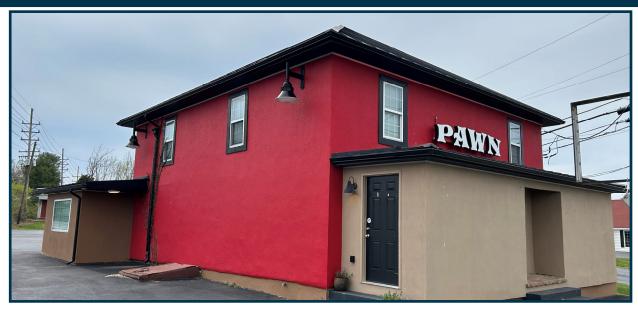

### Commercial Building For Sale

1012 E. Washington Street / Charles Town, WV 25414

#### **FOR SALE**

- 3,200 SF Commercial Space
- Great High Visibility and High Traffic Location
- Off-Street Parking

- Across from the Main Entrance to Hollywood Casino & Slots
- MLS# WVJF2011482
- Asking \$2,200,000