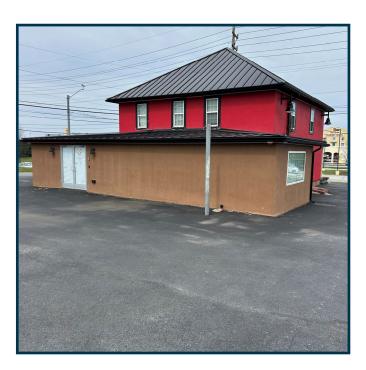

### Commercial Building For Sale

1012 E. Washington Street / Charles Town, WV 25414

#### **FOR SALE**

- 3,200 SF Commercial Space
- Great High Visibility and High Traffic Location
- Off-Street Parking

- Across from the Main Entrance to Hollywood Casino & Slots
- MLS# WVJF2011482
- Asking \$2,200,000