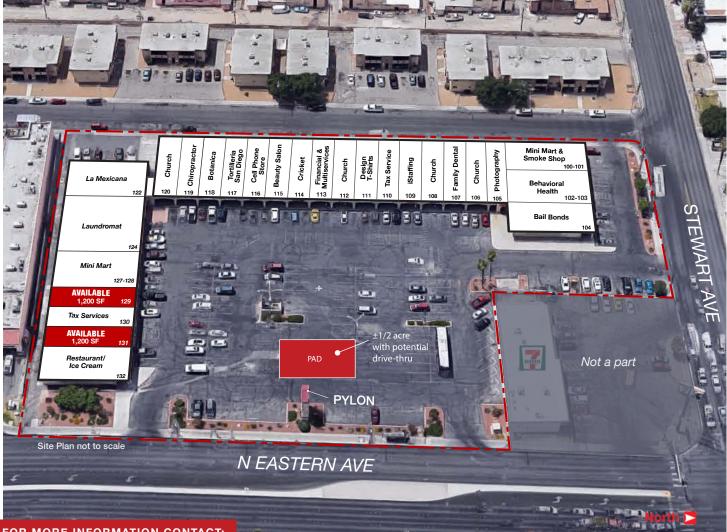

### PROPERTY DESCRIPTION

**The Subject Property** is a retail strip shopping center located just south of the US-95 on the southwest corner of Eastern Avenue and Stewart Avenue. The property is at a great location with a combined traffic count of over 96,000 cars per day. The property has  $\pm 1,200$  square foot units available of retail space.

### PROPERTY HIGHLIGHTS

- Free Rent Incentives (conditions apply)
- ±1,200 SF spaces available
- Owner motivated to make deals happen!
- Central location near the freeway and downtown

FOR MORE INFORMATION CONTACT: