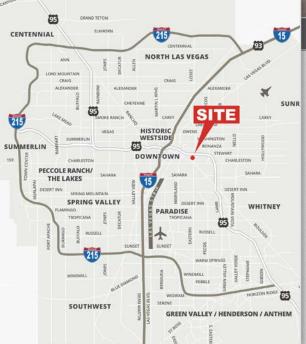

## **GREAT LOCATION AND CENTRALLY-LOCATED NEAR FREEWAY**

### PROPERTY DESCRIPTION

**The Subject Property** is a retail strip shopping center located just south of the US-95 on the southwest corner of Eastern Avenue and Stewart Avenue. The property is at a great location with a combined traffic count of over 96,000 cars per day. The property has  $\pm 1,200$  square foot units available of retail space.