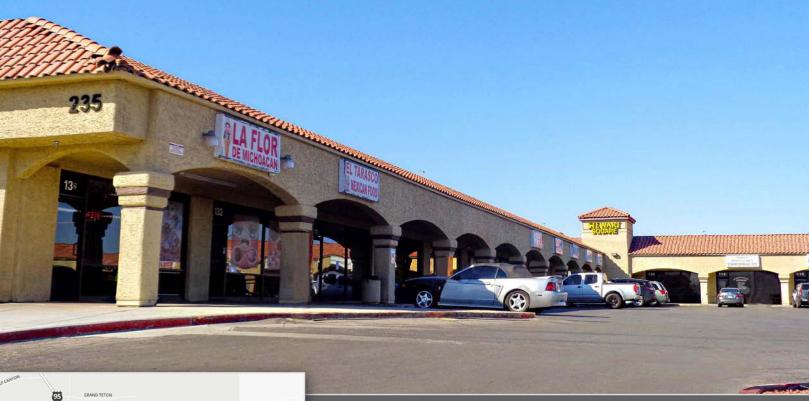

# **STEWART SQUARE**

(2024 estimated CAMs are \$0.58 PSF)

LEASE RATE: \$1.00/SF/Mo NNN • 235 North Eastern Avenue I Las Vegas, NV 89101

### PROPERTY DESCRIPTION

**The Subject Property** is a retail strip shopping center located just south of the US-95 on the southwest corner of Eastern Avenue and Stewart Avenue. The property is at a great location with a combined traffic count of over 96,000 cars per day. The property has  $\pm 1,200$  square foot units available of retail space.