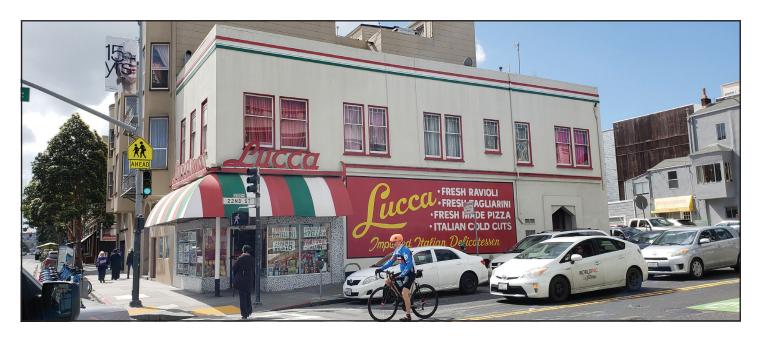

## FOR LEASE: 1100 VALENCIA STREET AT 22ND

- New ADA Restroom & New ADA Entry
- Successfully operated by Lucca's Ravioli for over 90 years until their retirement.
- **Size:** +/- 1250 SF
- Rent: Upon request
- Available: now