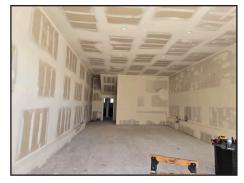

## FOR LEASE: 1100 VALENCIA STREET AT 22ND

- New ADA Restroom & New ADA Entry
- Successfully operated by Lucca's Ravioli for over 90 years until their retirement.
- **Size:** +/- 1250 SF
- Rent: Upon request
- Available: now