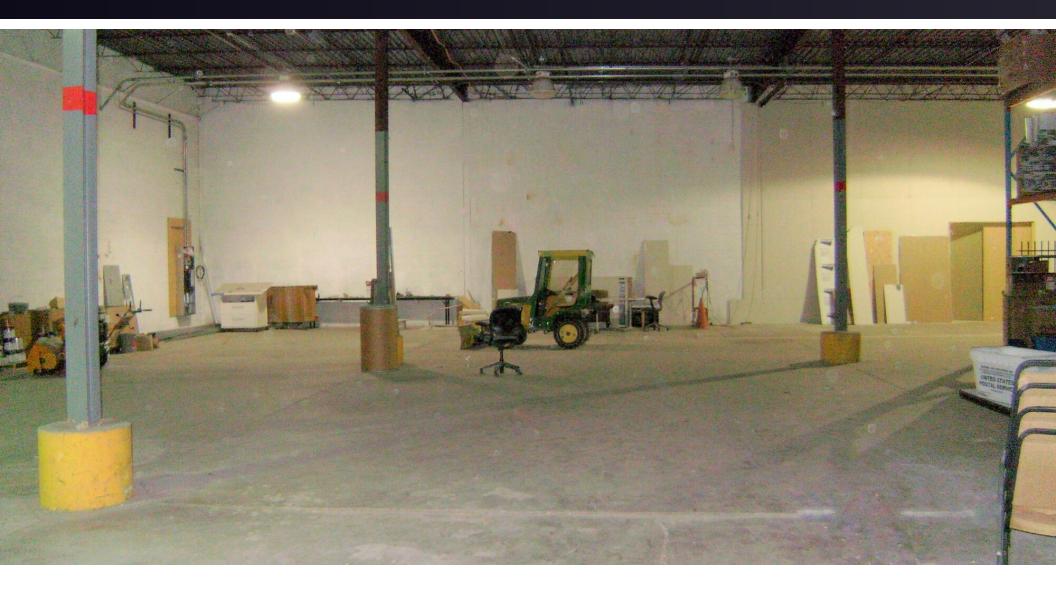

### **PROPERTY OVERVIEW**

6,500 square foot Industrial space in excellent condition for lease. Large-bay warehouse with recessed dock and a drive-in door. One block from I-290 expressway access makes this location extremely optimal for a warehouse/distribution operation. High ceilings, fully sprinklered. Six off-street parking spaces included.