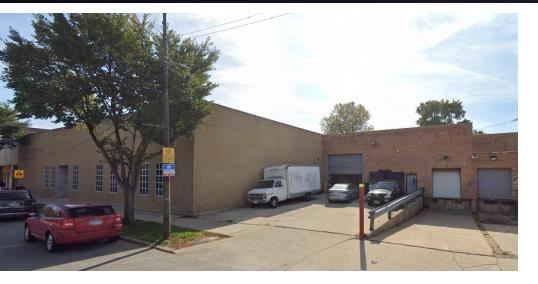

# **3021 WEST HARRISON STREET**, CHICAGO, IL

Industrial | For Lease

| Lease Rate:     | \$15.00 SF/yr (MG) |
|-----------------|--------------------|
| Building Size:  | 46,000 SF          |
| Available SF:   | 6,500 SF           |
| Drive-in Door:  | 1                  |
| Dock:           | 1                  |
| Ceiling Height: | 18' 10"            |
| Parking Spaces: | 6                  |
| Zoning:         | C1-2               |

### **PROPERTY OVERVIEW**

6,500 square foot Industrial space in excellent condition for lease. Large-bay warehouse with recessed dock and a drive-in door. One block from I-290 expressway access makes this location extremely optimal for a warehouse/distribution operation. High ceilings, fully sprinklered. Six off-street parking spaces included.