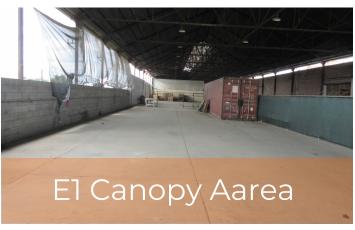

#### **Available Space**

| Suite   | Size  | Rate        | Use              |
|---------|-------|-------------|------------------|
|         |       |             |                  |
| A1-2    | 6,451 | \$2,800 /mo | Warehouse Space  |
| El      | 3,497 | \$400 /mo   | Canopy-Covered   |
| E4      | 800   | \$300 /mo   | Canopy-Covered   |
| E1A     | 2,363 | Negotiable  | Laydown-No Cover |
| AC1     | 7,482 | Negotiable  | Laydown-No Cover |
| C2C     | 945   | Negotiable  | Laydown-No Cover |
| C2B-C2A | 5,371 | Negotiable  | Laydown-No Cover |
| C2D     | 7,426 | Negotiable  | Laydown-No Cover |