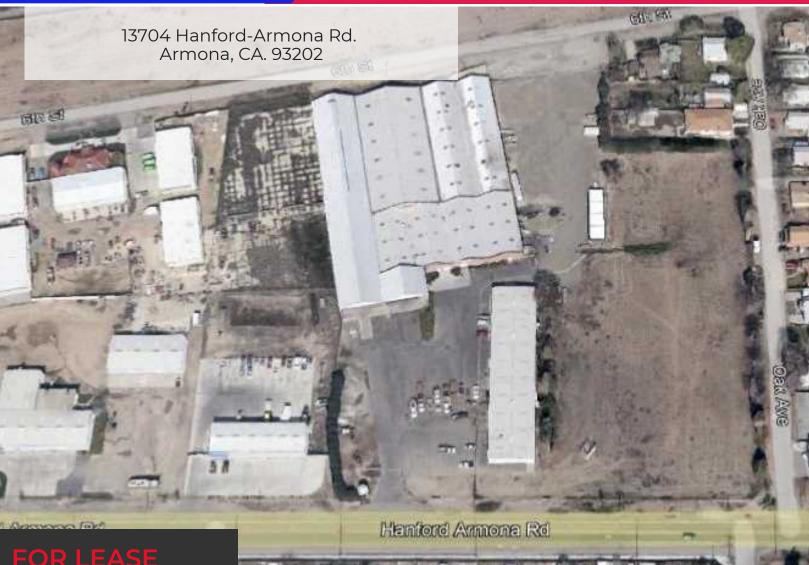

## **Location Description**

Armona Cannery Industrial Park is located in the unincorporated community of Armona, in Kings County, California with close proximity to State Route 198 that provides easy access to the cities Hanford, Lemoore and other nearby metropolitan areas.