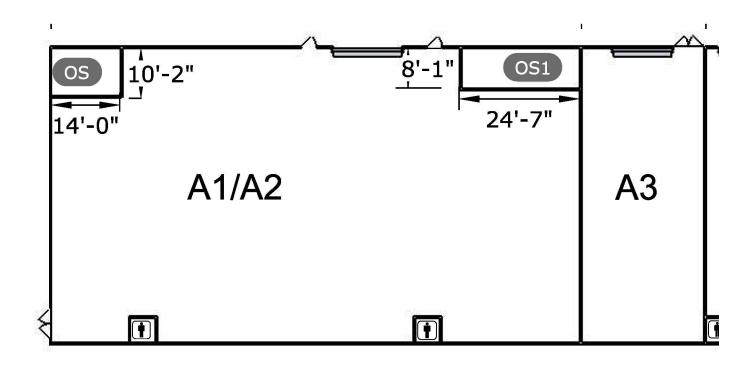

#### **Available Space**

| Suite   | Size  | Rate        | Use              |
|---------|-------|-------------|------------------|
|         |       |             |                  |
| A1-2    | 6,451 | \$2,800 /mo | Warehouse Space  |
| El      | 3,497 | \$400 /mo   | Canopy-Covered   |
| E4      | 800   | \$300 /mo   | Canopy-Covered   |
| E1A     | 2,363 | Negotiable  | Laydown-No Cover |
| AC1     | 7,482 | Negotiable  | Laydown-No Cover |
| C2C     | 945   | Negotiable  | Laydown-No Cover |
| C2B-C2A | 5,371 | Negotiable  | Laydown-No Cover |
| C2D     | 7,426 | Negotiable  | Laydown-No Cover |