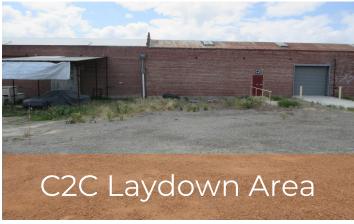

#### **Available Space**

| Suite   | Size  | Rate        | Use              |
|---------|-------|-------------|------------------|
|         |       |             |                  |
| A1-2    | 6,451 | \$2,800 /mo | Warehouse Space  |
| El      | 3,497 | \$400 /mo   | Canopy-Covered   |
| E4      | 800   | \$300 /mo   | Canopy-Covered   |
| E1A     | 2,363 | Negotiable  | Laydown-No Cover |
| AC1     | 7,482 | Negotiable  | Laydown-No Cover |
| C2C     | 945   | Negotiable  | Laydown-No Cover |
| C2B-C2A | 5,371 | Negotiable  | Laydown-No Cover |
| C2D     | 7,426 | Negotiable  | Laydown-No Cover |