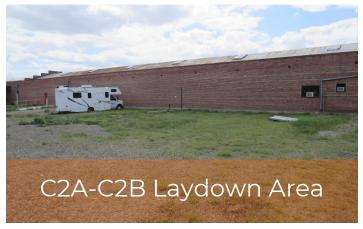

#### **Available Space**

| Suite   | Size  | Rate        | Use              |
|---------|-------|-------------|------------------|
|         |       |             |                  |
| A1-2    | 6,451 | \$2,800 /mo | Warehouse Space  |
| El      | 3,497 | \$400 /mo   | Canopy-Covered   |
| E4      | 800   | \$300 /mo   | Canopy-Covered   |
| E1A     | 2,363 | Negotiable  | Laydown-No Cover |
| AC1     | 7,482 | Negotiable  | Laydown-No Cover |
| C2C     | 945   | Negotiable  | Laydown-No Cover |
| C2B-C2A | 5,371 | Negotiable  | Laydown-No Cover |
| C2D     | 7,426 | Negotiable  | Laydown-No Cover |