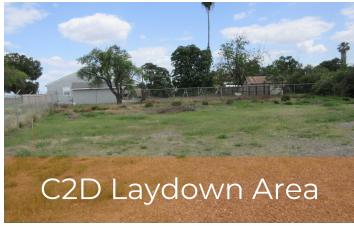

#### **Available Space**

| Suite   | Size  | Rate        | Use              |
|---------|-------|-------------|------------------|
|         |       |             |                  |
| A1-2    | 6,451 | \$2,800 /mo | Warehouse Space  |
| El      | 3,497 | \$400 /mo   | Canopy-Covered   |
| E4      | 800   | \$300 /mo   | Canopy-Covered   |
| E1A     | 2,363 | Negotiable  | Laydown-No Cover |
| AC1     | 7,482 | Negotiable  | Laydown-No Cover |
| C2C     | 945   | Negotiable  | Laydown-No Cover |
| C2B-C2A | 5,371 | Negotiable  | Laydown-No Cover |
| C2D     | 7,426 | Negotiable  | Laydown-No Cover |