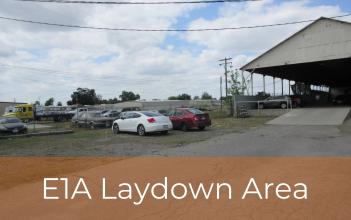

#### **Available Space**

| Suite   | Size  | Rate        | Use              |
|---------|-------|-------------|------------------|
|         |       |             |                  |
| A1-2    | 6,451 | \$2,800 /mo | Warehouse Space  |
| El      | 3,497 | \$400 /mo   | Canopy-Covered   |
| E4      | 800   | \$300 /mo   | Canopy-Covered   |
| E1A     | 2,363 | Negotiable  | Laydown-No Cover |
| AC1     | 7,482 | Negotiable  | Laydown-No Cover |
| C2C     | 945   | Negotiable  | Laydown-No Cover |
| C2B-C2A | 5,371 | Negotiable  | Laydown-No Cover |
| C2D     | 7,426 | Negotiable  | Laydown-No Cover |