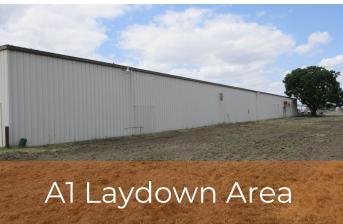

#### **Available Space**

| Suite   | Size  | Rate        | Use              |
|---------|-------|-------------|------------------|
|         |       |             |                  |
| A1-2    | 6,451 | \$2,800 /mo | Warehouse Space  |
| El      | 3,497 | \$400 /mo   | Canopy-Covered   |
| E4      | 800   | \$300 /mo   | Canopy-Covered   |
| E1A     | 2,363 | Negotiable  | Laydown-No Cover |
| AC1     | 7,482 | Negotiable  | Laydown-No Cover |
| C2C     | 945   | Negotiable  | Laydown-No Cover |
| C2B-C2A | 5,371 | Negotiable  | Laydown-No Cover |
| C2D     | 7,426 | Negotiable  | Laydown-No Cover |