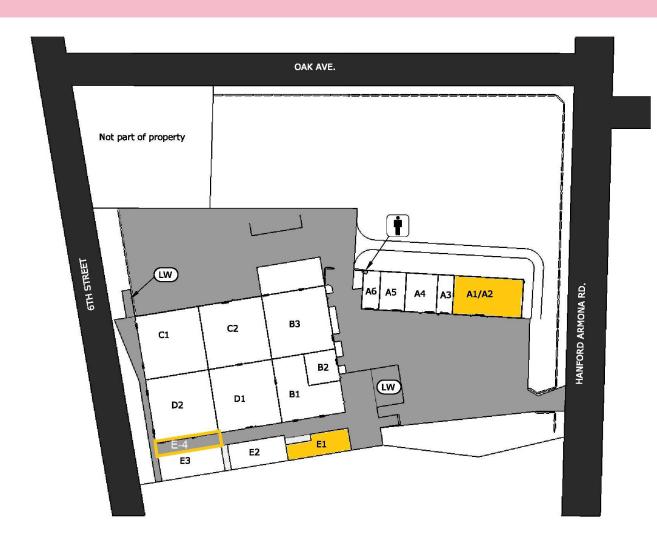

#### **Available Space**

| Suite   | Size  | Rate        | Use              |
|---------|-------|-------------|------------------|
|         |       |             |                  |
| A1-2    | 6,451 | \$2,800 /mo | Warehouse Space  |
| El      | 3,497 | \$400 /mo   | Canopy-Covered   |
| E4      | 800   | \$300 /mo   | Canopy-Covered   |
| E1A     | 2,363 | Negotiable  | Laydown-No Cover |
| AC1     | 7,482 | Negotiable  | Laydown-No Cover |
| C2C     | 945   | Negotiable  | Laydown-No Cover |
| C2B-C2A | 5,371 | Negotiable  | Laydown-No Cover |
| C2D     | 7,426 | Negotiable  | Laydown-No Cover |