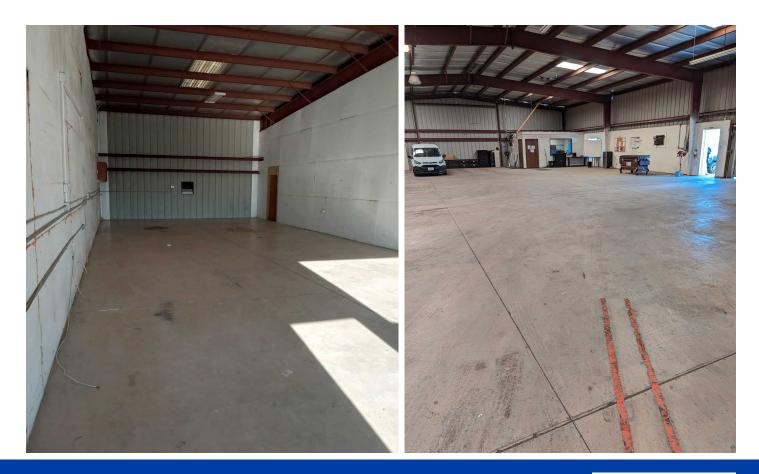

#### **Available Space**

| Suite   | Size  | Rate        | Use              |
|---------|-------|-------------|------------------|
|         |       |             |                  |
| A1-2    | 6,451 | \$2,800 /mo | Warehouse Space  |
| El      | 3,497 | \$400 /mo   | Canopy-Covered   |
| E4      | 800   | \$300 /mo   | Canopy-Covered   |
| E1A     | 2,363 | Negotiable  | Laydown-No Cover |
| AC1     | 7,482 | Negotiable  | Laydown-No Cover |
| C2C     | 945   | Negotiable  | Laydown-No Cover |
| C2B-C2A | 5,371 | Negotiable  | Laydown-No Cover |
| C2D     | 7,426 | Negotiable  | Laydown-No Cover |