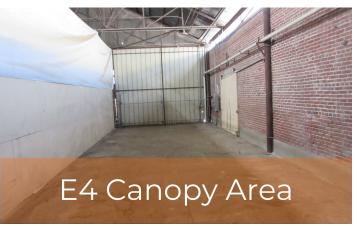

#### **Available Space**

| Suite   | Size  | Rate        | Use              |
|---------|-------|-------------|------------------|
|         |       |             |                  |
| A1-2    | 6,451 | \$2,800 /mo | Warehouse Space  |
| El      | 3,497 | \$400 /mo   | Canopy-Covered   |
| E4      | 800   | \$300 /mo   | Canopy-Covered   |
| E1A     | 2,363 | Negotiable  | Laydown-No Cover |
| AC1     | 7,482 | Negotiable  | Laydown-No Cover |
| C2C     | 945   | Negotiable  | Laydown-No Cover |
| C2B-C2A | 5,371 | Negotiable  | Laydown-No Cover |
| C2D     | 7,426 | Negotiable  | Laydown-No Cover |