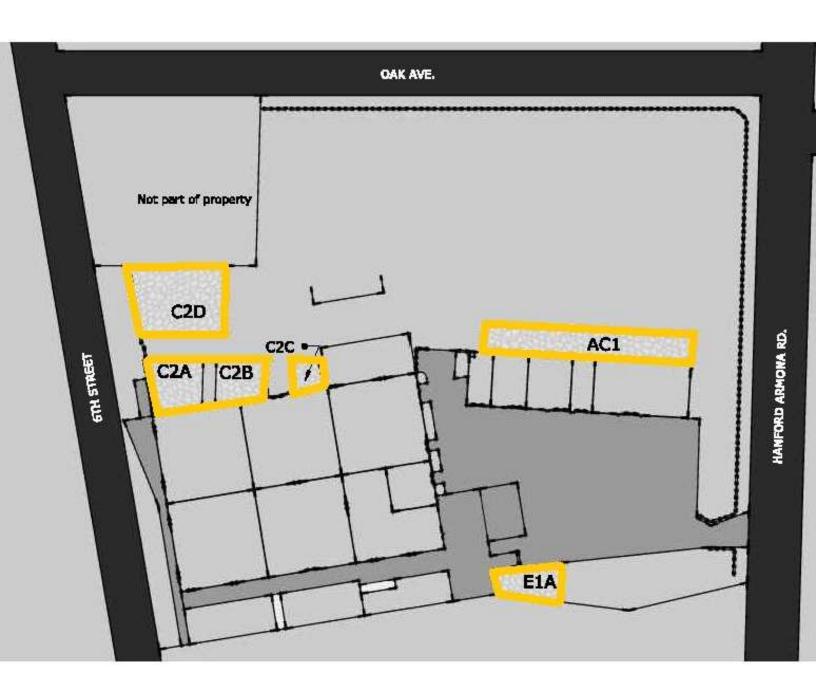

#### **Available Space**

| Suite   | Size  | Rate        | Use              |
|---------|-------|-------------|------------------|
|         |       |             |                  |
| A1-2    | 6,451 | \$2,800 /mo | Warehouse Space  |
| El      | 3,497 | \$400 /mo   | Canopy-Covered   |
| E4      | 800   | \$300 /mo   | Canopy-Covered   |
| E1A     | 2,363 | Negotiable  | Laydown-No Cover |
| AC1     | 7,482 | Negotiable  | Laydown-No Cover |
| C2C     | 945   | Negotiable  | Laydown-No Cover |
| C2B-C2A | 5,371 | Negotiable  | Laydown-No Cover |
| C2D     | 7,426 | Negotiable  | Laydown-No Cover |