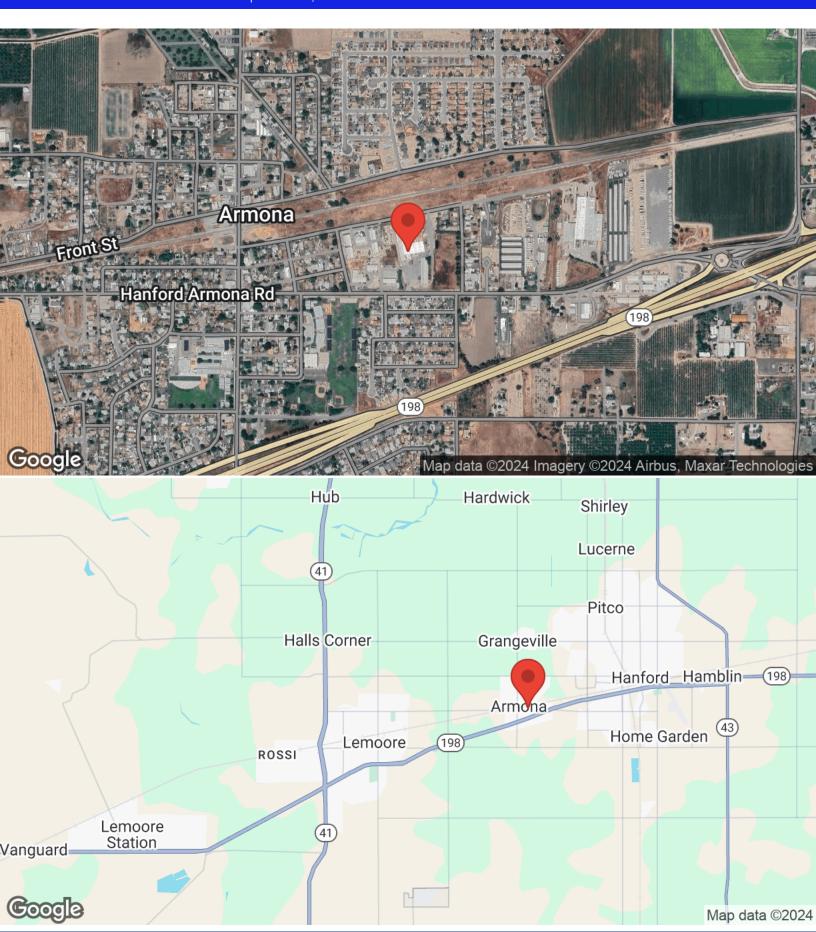

## **Location Description**

Armona Cannery Industrial Park is located in the unincorporated community of Armona, in Kings County, California with close proximity to State Route 198 that provides easy access to the cities Hanford, Lemoore and other nearby metropolitan areas.