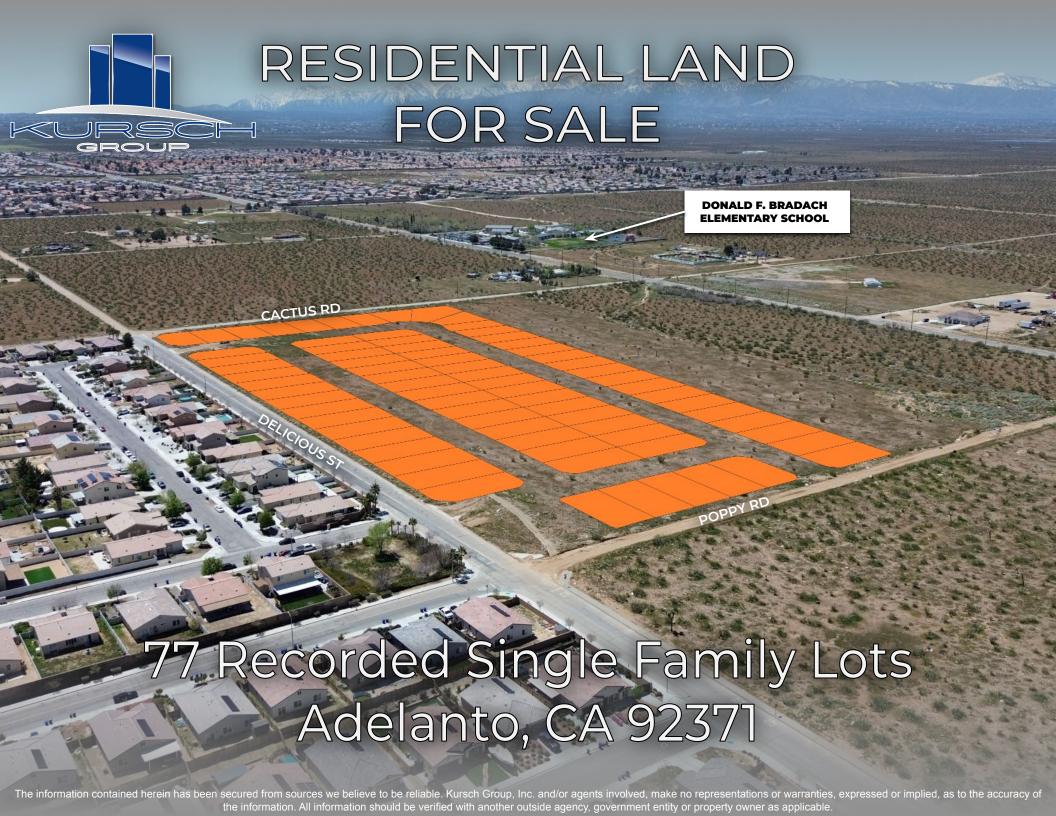

## 77 Single Family Detached Lots

## Site Attributes

- 77 Recorded Lots
- APNs 3128-771-01 thru 3128-771-32 & 3128-772-01 thru 3128-772-45
- Largest lot size: ±13,136 sf
- Smallest lot size: ±7,201 sf
- Average lot size: ±7,789 sf
- All final engineering on file
- CDFW Incidental Take Permit for Western Joshua Tree is in process
- Utilities to site; buyer to verify
- Asking \$3,200,000.00

### Cactus Road | Adelanto, CA