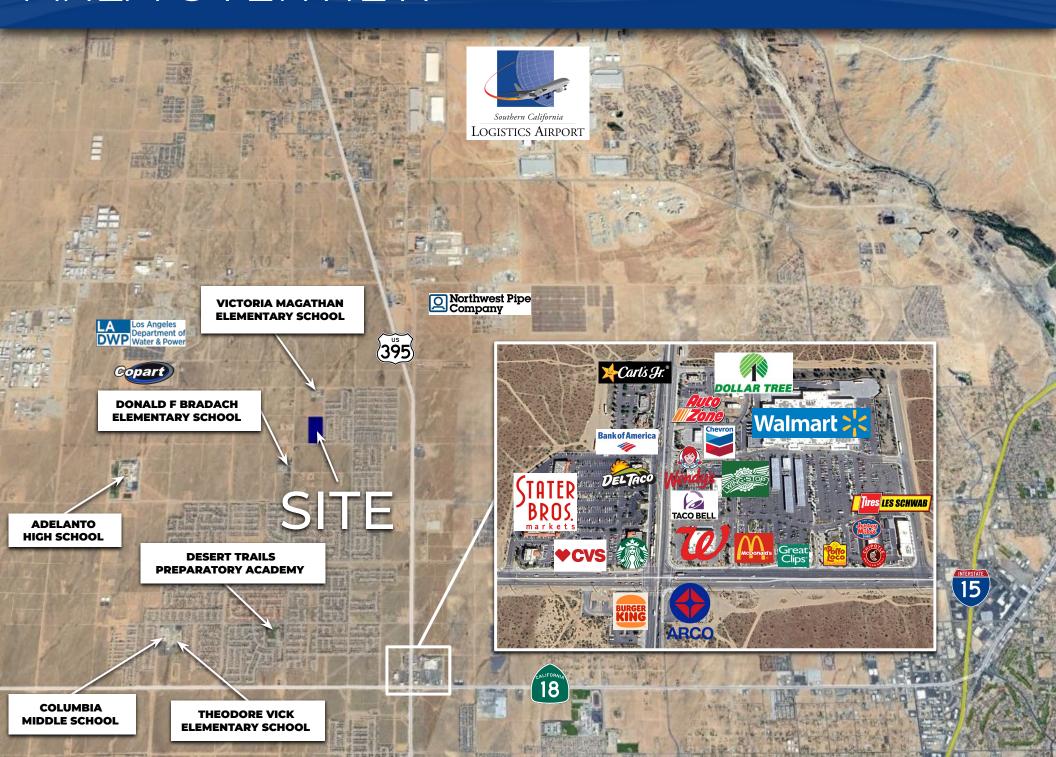

numerous employment opportunities, six schools, and a wealth of commercial amenities all within a 10-minute drive. The High Desert of Southern California is experiencing steady population growth and significant job creation, driven by a highly competitive housing market and several upcoming large-scale projects. Prospective buyers are encouraged to verify the information contained herein.