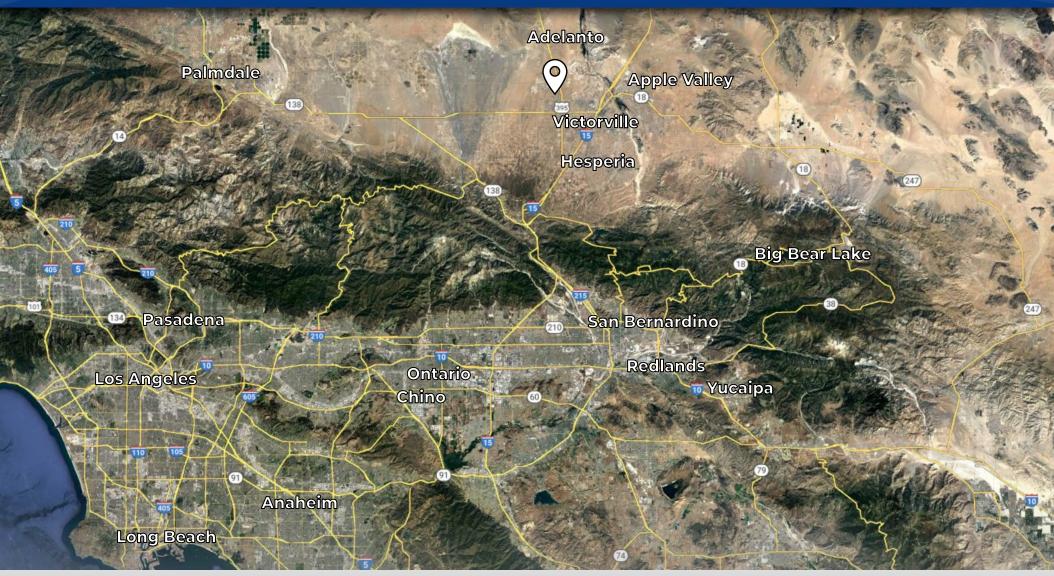

Prospective buyers are encouraged to verify the information contained herein.



## Site Attributes

- 77 Recorded Lots
- APNs 3128-771-01 thru 3128-771-32 & 3128-772-01 thru 3128-772-45
- Largest lot size: ±13,136 sf
- Smallest lot size: ±7,201 sf
- Average lot size: ±7,789 sf
- All final engineering on file
- CDFW Incidental Take Permit for Western Joshua Tree is in process
- Utilities to site; buyer to verify
- Asking \$3,200,000.00

CONTACT US: 760.983.2383 www.KurschGroup.com



THIS WAP IS FOR THE PURPOSE OF AU VALOREM TAXATION COLT. Tract No. 20300, M.B. 359/90-93

City of Adelanto Tax Rate Area 14033 3128 - 77





20

Ptn. N.W.1/4, Sec. 9 T.5N., R.5W. Assessor's Map Book 3128 Page 77 San Bernardino County **HEYISED** 

August 2021 KC

## LOCATION

### Cactus Road | Adelanto, CA



#### For more information, please contact:

Jeremy Schmidt 760.983.2593 JSchmidt@kurschgroup.com DRE #01310579 Aiden Schmidt 760.983.2592 ASchmidt@kurschgroup.com DRE #02201573 Kursch Group, Inc. 12180 Ridgecrest Road, Suite 232 Victorville, CA 92395 760.983.2383 | www.KurschGroup.com