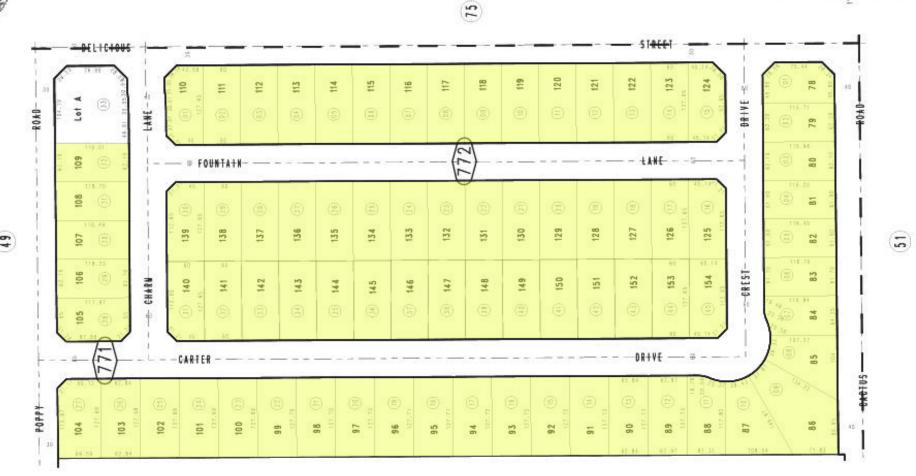

## Site Attributes

- 77 Recorded Lots
- APNs 3128-771-01 thru 3128-771-32 & 3128-772-01 thru 3128-772-45
- Largest lot size: ±13,136 sf
- Smallest lot size: ±7,201 sf
- Average lot size: ±7,789 sf
- All final engineering on file
- CDFW Incidental Take Permit for Western Joshua Tree is in process
- Utilities to site; buyer to verify
- Asking \$3,200,000.00