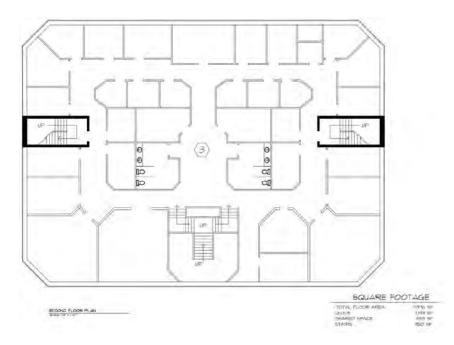

acksonville, and conveniently located near the Hart Bridge providing quick access to downtown Jacksonville. This professional building is highly visible with frontage on Atlantic Blvd, experiencing heavy traffic of 29,000 VPD.

### **Property Highlights**

- Seller Occupies 2nd & 3rd floors. Will sign 3-year lease or vacate upon sale.
- Sale-Leaseback or Owner Occupant Opportunity
- Highly Visible Atlantic Blvd Monument Sign (Traffic Count 29K VPD)
- 19 windowed private offices, 5 conference rooms, 3 Breakrooms
- Keypad security front door entrance system
- Recent Renovations: retention, landscaping, LED parking lot lights, bathrooms, & fire suppression
- 50 on site parking spots
- Rent roll available by request

PRIMEREALTY













# **Additional Photos**











# Floor Plans







BOUARE FOOTAGE

- RD F, DOR PLAN



## Advisor



Ron Levin

**Associate Director** 

rlevin@primerealtyinc.com **Direct:** 904.559.1590

#### Bio

Ron joins Prime Realty as an Associate Director specializing in high net-worth investors and developers in the acquisition and disposition of commercial real estate. Ron's diverse background includes years at BJ's Wholesale Club growing store sales and expanding their real estate portfolio. A transplanted New Yorker, Ron began making his mark in Jacksonville by joining Winn-Dixie's corporate offices where he developed, managed and implemented strategies to improve profitability for the national chain. Additionally, Ron's recent experiences as an asset and property manager uniquely qualify him to serve his commercial real estate clients.

Ro