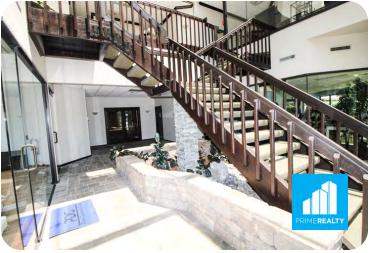

# **Executive Summary**





## **Offering Summary**

| Sale Price:    | \$2,300,000               |
|----------------|---------------------------|
| Building Size: | 18,285 SF                 |
| Available SF:  | 100% Leased or            |
|                | 2nd & 3rd Floor Available |
| Lot Size:      | 0.75 Acres                |
| Price / SF:    | \$125.79                  |
| Cap Rate:      | 7.63%                     |
| NOI:           | \$175,550                 |
| Market:        | Jacksonville              |
| Submarket:     | Southside                 |

## **Property Overview**

Prime Realty is pleased to present 4811 Atlantic Blvd for sale, a three story, multi-tenant, class B professional office building that has been recently renovated. Located in the Southside sub-market