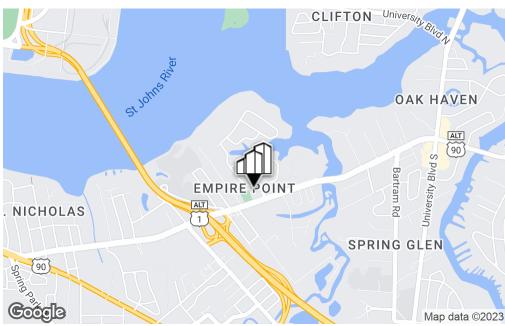

## **Property Overview**

Prime Realty is pleased to present 4811 Atlantic Blvd for sale, a three story, multi-tenant, class B professional office building that has been recently renovated. Located in the Southside sub-market of Jacksonville, and conveniently located near the Hart Bridge providing quick access to downtown Jacksonville. This professional building is highly visible with frontage on Atlantic Blvd, experiencing heavy traffic of 29,000 VPD.

### **Property Highlights**

- Seller Occupies 2nd & 3rd floors. Will sign 3-year lease or vacate upon sale.
- Sale-Leaseback or Owner Occupant Opportunity
- Highly Visible Atlantic Blvd Monument Sign (Traffic Count 29K VPD)
- 19 windowed private offices, 5 conference rooms, 3 Breakrooms
- Keypad security front door entrance system
- Recent Renovations: retention, landscaping, LED parking lot lights, bathrooms, & fire suppression
- 50 on site parking spots
- Rent roll available by request