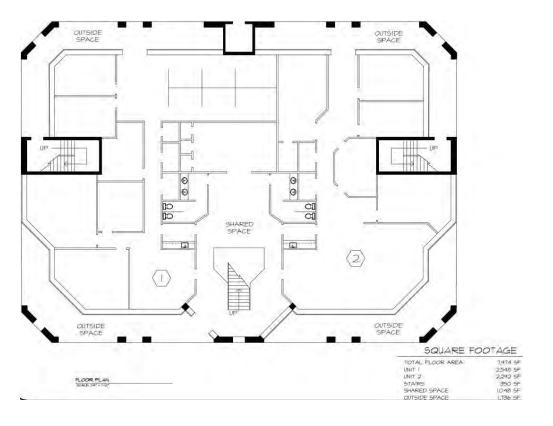

Jacksonville, and conveniently located near the Hart Bridge providing quick access to downtown Jacksonville. This professional building is highly visible with frontage on Atlantic Blvd, experiencing heavy traffic of 29,000 VPD.

### **Property Highlights**

- Seller Occupies 2nd & 3rd floors. Will sign 3-year lease or vacate upon sale.
- Sale-Leaseback or Owner Occupant Opportunity
- Highly Visible Atlantic Blvd Monument Sign (Traffic Count 29K VPD)
- 19 windowed private offices, 5 conference rooms, 3 Breakrooms
- Keypad security front door entrance system
- Recent Renovations: retention, landscaping, LED parking lot lights, bathrooms, & fire suppression
- 50 on site parking spots
- Rent roll available by request

PRIMEREALTY













# **Additional Photos**











# Floor Plans







BOUARE FOOTAGE

- RD F, DOR PLAN



## Advisor



Ron Levin

**Associate Director** 

rlevin@primerealtyinc.com **Direct:** 904.559.1590

#### Bio

Ron joins Prime Realty as an Associate Director specializing in high net-worth investors and developers in the acquisition and disposition of commercial real estate. Ron's diverse background includes years at BJ's Wholesale Club growing store sales and expanding their real estate portfolio. A transplanted New Yorker, Ron began making his mark in Jacksonville by joining Winn-Dixie's corporate offices where he developed, managed and implemented strategies to improve profitability for the national chain. Additionally, Ron's recent experiences as an asset and property manager uniquely qualify him to serve his commercial real estate clients.