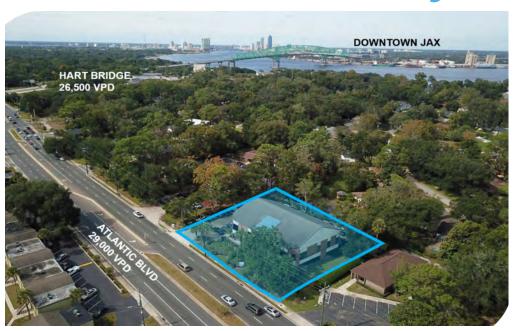

## **Property Overview**

Prime Realty is pleased to present 4811 Atlantic Blvd for sale, a three story, multi-tenant, class B professional office building that has been recently renovated. Located in the Southside sub-market of Jacksonville, and conveniently located near the Hart Bridge providing quick access to downtown Jacksonville. This professional building is highly visible with frontage on Atlantic Blvd, experiencing heavy traffic of 29,000 VPD.

### **Property Highlights**

- Seller Occupies 2nd & 3rd floors. Will sign 3-year lease or vacate upon sale.
- Sale-Leaseback or Owner Occupant Opportunity
- Highly Visible Atlantic Blvd Monument Sign (Traffic Count 29K VPD)
- 19 windowed private offices, 5 conference rooms, 3 Breakrooms
- Keypad security front door entrance system
- Recent Renovations: retention, landscaping, LED parking lot lights, bathrooms, & fire suppression
- 50 on site parking spots
- Rent roll available by request