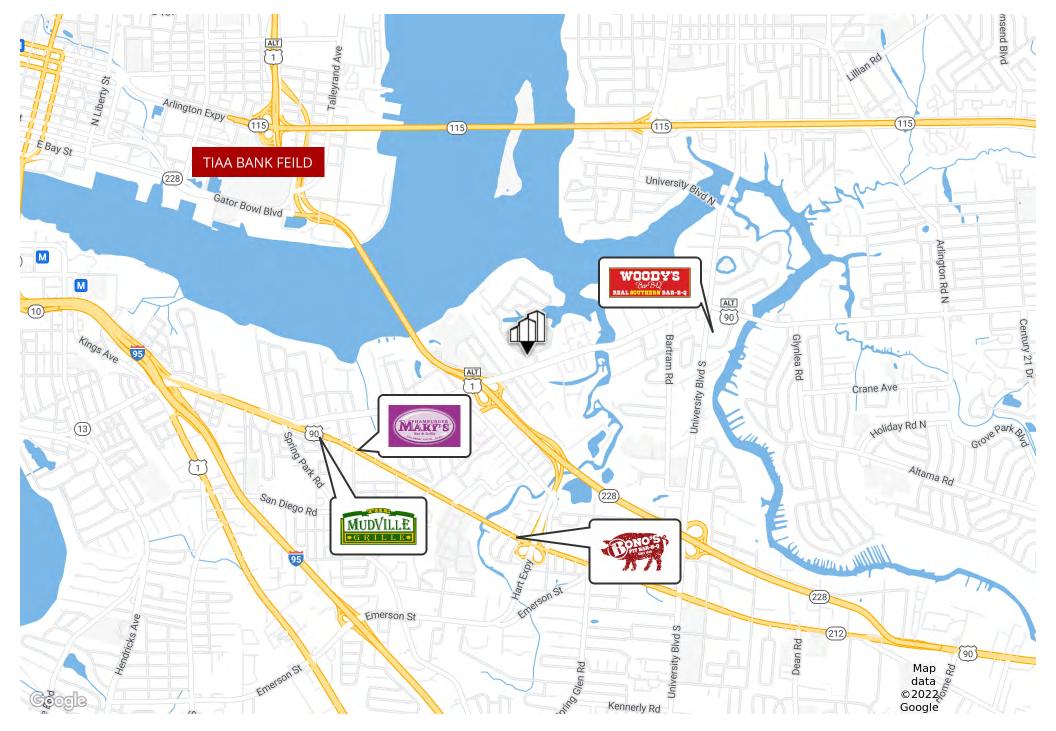

## **Property Overview**

Prime Realty is pleased to present 4811 Atlantic Blvd for sale, a three story, multi-tenant, class B professional office building that has been recently renovated. Located in the Southside sub-market of Jacksonville, and conveniently located near the Hart Bridge providing quick access to downtown Jacksonville. This professional building is highly visible with frontage on Atlantic Blvd, experiencing heavy traffic of 29,000 VPD.

### **Property Highlights**

- Seller Occupies 2nd & 3rd floors. Will sign 3-year lease or vacate upon sale.
- Sale-Leaseback or Owner Occupant Opportunity
- Highly Visible Atlantic Blvd Monument Sign (Traffic Count 29K VPD)
- 19 windowed private offices, 5 conference rooms, 3 Breakrooms
- Keypad security front door entrance system
- Recent Renovations: retention, landscaping, LED parking lot lights, bathrooms, & fire suppression
- 50 on site parking spots
- Rent roll available by request