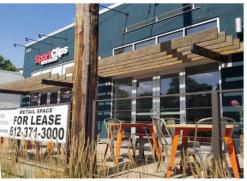

#### Area Highlights

Located in the vibrant Chain of Lakes neighborhood, this 1,200 SF storefront space is now available in a high-traffic, small retail center also featuring SportClips and My Burger.

The available retail bay was a former Yogurt Lab and boasts a private/shared parking lot and outdoor patio seating.