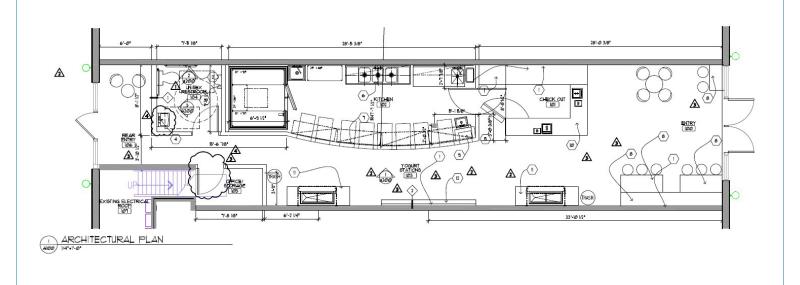

edian HH Income | \$78,955 | \$78,773 | \$66,826 |
| Total Households | 6.529    | 53.749   | 133.611  |

<sup>\*</sup>Source: Catylist Research

#### Area Highlights

Located in the vibrant Chain of Lakes neighborhood, this 1,200 SF storefront space is now available in a high-traffic, small retail center also featuring SportClips and My Burger.

The available retail bay was a former Yogurt Lab and boasts a private/shared parking lot and outdoor patio seating.

This excellent retail/recreation area located across from Bde Maka Ska, the largest lake in Minneapolis, is within walking distance of many housing units, and walkability.











# Bde Maka Ska Area Retail

3100 Excelsior Boulevard, Minneapolis, MN 55416

#### Site Plan - 3100 Excelsior Boulevard



#### Floor Plan - Suite 102