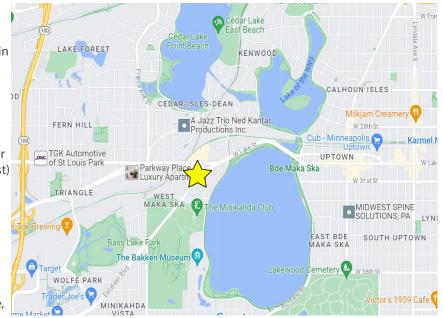

This excellent retail/recreation area located across from Bde Maka Ska, the largest lake in Minneapolis, is within walking distance of many housing units, and walkability.