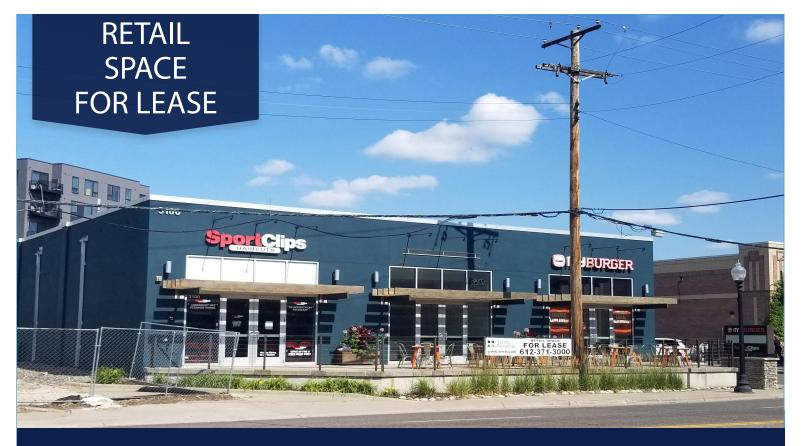

## Bde Maka Ska Area Retail

3100 Excelsior Boulevard, Minneapolis, MN 55416

#### **BUILDING HIGHLIGHTS**

- Three tenant retail center located in the vibrant Chain of Lakes neighborhood of Minneapolis, across from Bde Maka Ska Lake
- 1,214 RSF of inline retail space available now
- Retail co-tenants are SportClips and My Burger
- Competitive gross lease rate includes existing former Yogurt Lab fixtures and equipment (list upon request)
- Private, signed surface parking lot surrounds the center with easy access from Excelsior Blvd
- Busy location across from Bde Maka Ska Lake, near parking lots and trails and minutes from West Lake Quarter apartment redevelopment
- Nearby businesses include: Whole Foods, Wakame Sushi, Chipotle, Noodles & Company, Caribou Coffee, City Paws Pet Club and MGM Wine & Spirits

#### Area Highlights

Located in the vibrant Chain of Lakes neighborhood, this 1,200 SF storefront space is now available in a high-traffic, small retail center also featuring SportClips and My Burger.

The available retail bay was a former Yogurt Lab and boasts a private/shared parking lot and outdoor patio seating.