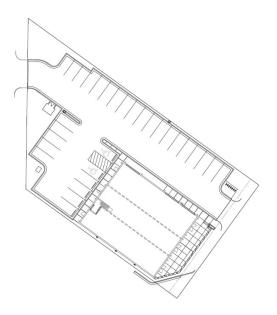

| 88,084   | 268,143  |
| Median HH Income | \$78,955 | \$78,773 | \$66,826 |
| Total Households | 6.529    | 53.749   | 133.611  |

<sup>\*</sup>Source: Catylist Research

#### Area Highlights

Located in the vibrant Chain of Lakes neighborhood, this 1,200 SF storefront space is now available in a high-traffic, small retail center also featuring SportClips and My Burger.

The available retail bay was a former Yogurt Lab and boasts a private/shared parking lot and outdoor patio seating.

This excellent retail/recreation area located across from Bde Maka Ska, the largest lake in Minneapolis, is within walking distance of many housing units, and walkability.











# Bde Maka Ska Area Retail

3100 Excelsior Boulevard, Minneapolis, MN 55416

#### Site Plan - 3100 Excelsior Boulevard



#### Floor Plan - Suite 102