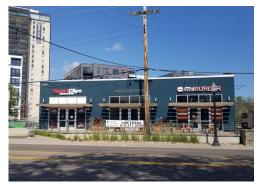

## Bde Maka Ska Area Retail

3100 Excelsior Boulevard, Minneapolis, MN 55416

#### **BUILDING HIGHLIGHTS**

- Three tenant retail center located in the vibrant Chain of Lakes neighborhood of Minneapolis, across from Bde Maka Ska Lake
- 1,214 RSF of inline retail space available now
- Retail co-tenants are SportClips and My Burger
- Competitive gross lease rate includes existing former Yogurt Lab fixtures and equipment (list upon request)
- Private, signed surface parking lot surrounds the center with easy access from Excelsior Blvd
- Busy location across from Bde Maka Ska Lake, near parking lots and trails and minutes from West Lake Quarter apartment redevelopment
- Nearby businesses include: Whole Foods, Wakame Sushi, Chipotle, Noodles & Company, Caribou Coffee, City Paws Pet Club and MGM Wine & Spirits