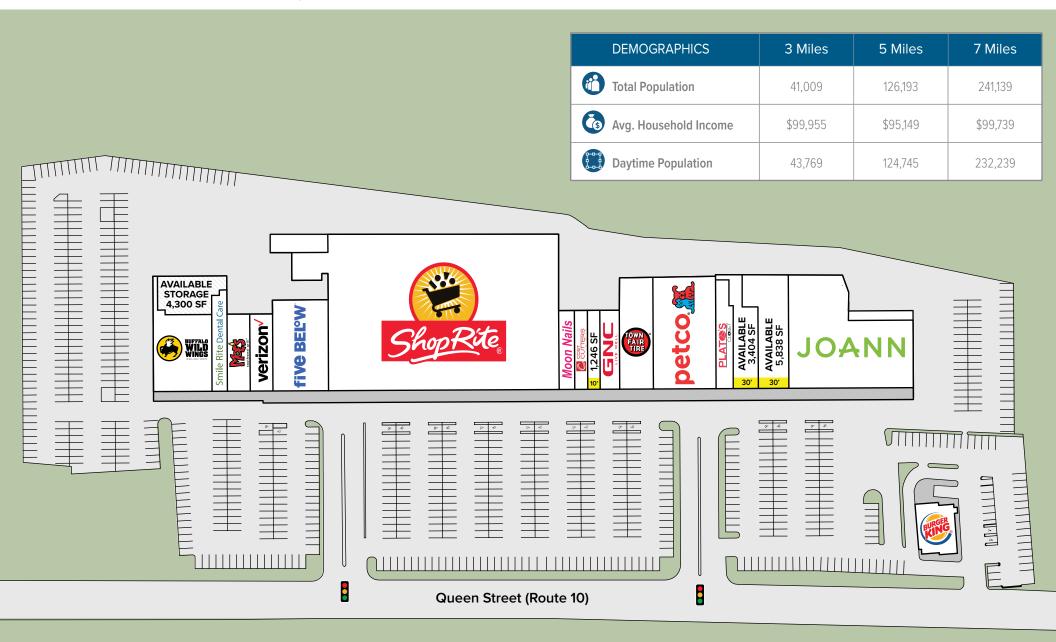

#### 1,246 - 9,242 SF AVAILABLE FOR LEASE

Shop Rite Plaza is located along the heavily traveled Queen Street retail corridor in Southington, Connecticut. The center is anchored by Shop Rite, Petco, and Buffalo Wild Wings. The property has two signalized entrances and benefits from excellent visibility and parking. The entrance to I-84 is less than 0.3 miles away.

#### **CURRENT TENANTS**

GROSS LEASABLE AREA 148,000 SF

Route 10 - 25,300 ADT

FOR LEASING INFORMATION: 
blacklinere.com

Daniel Dori 🕻 617.553.1840 🗹 dan@blacklinere.com Sara Taylor 🕻 617.553.1824 🗠 sara@blacklinere.com