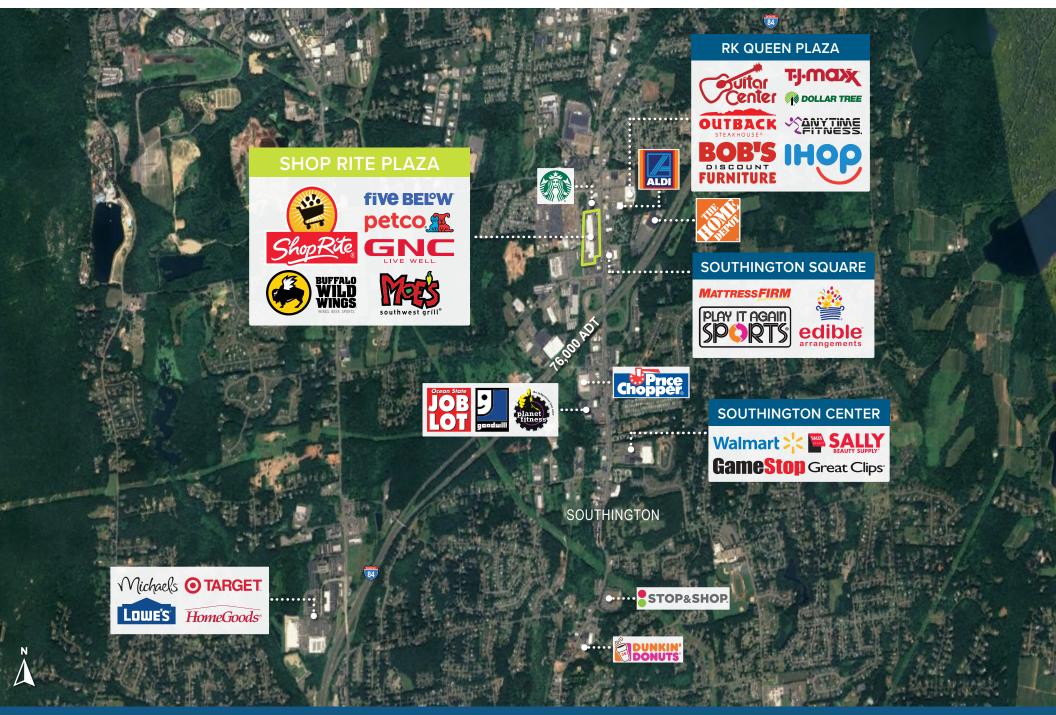

#### 1,246 - 9,242 SF AVAILABLE FOR LEASE

Shop Rite Plaza is located along the heavily traveled Queen Street retail corridor in Southington, Connecticut. The center is anchored by Shop Rite, Petco, and Buffalo Wild Wings. The property has two signalized entrances and benefits from excellent visibility and parking. The entrance to I-84 is less than 0.3 miles away.

#### **CURRENT TENANTS**

GROSS LEASABLE AREA 148,000 SF

Route 10 - 25,300 ADT

FOR LEASING INFORMATION: 
blacklinere.com

Daniel Dori 🕻 617.553.1840 🗹 dan@blacklinere.com Sara Taylor 🕻 617.553.1824 🗠 sara@blacklinere.com