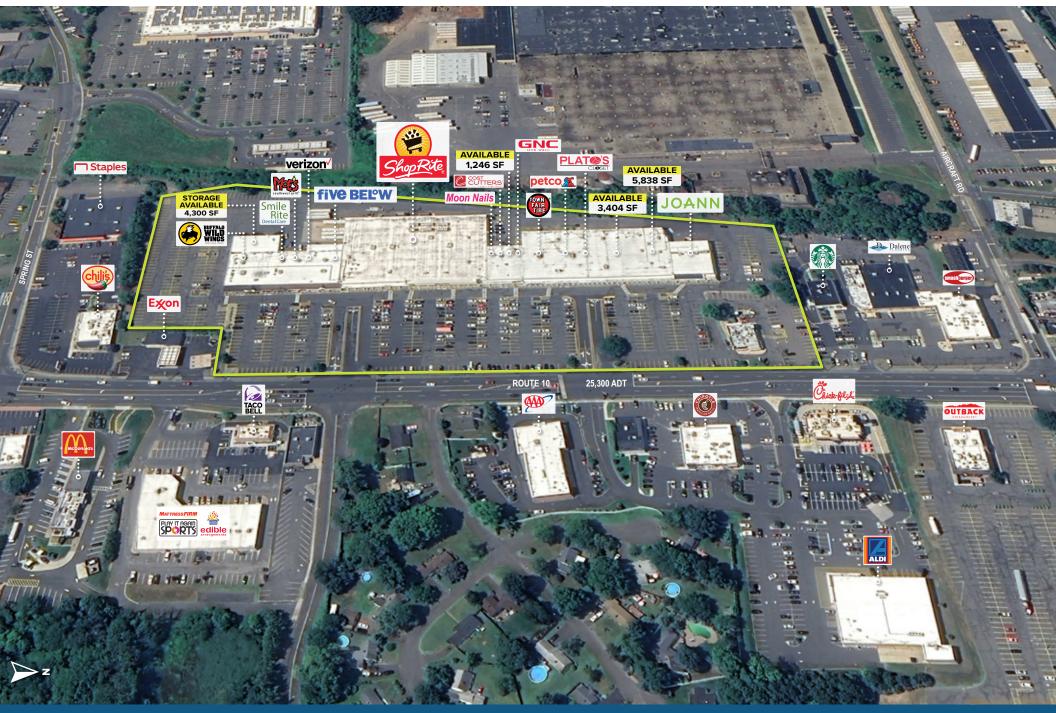

#### 1,246 - 9,242 SF AVAILABLE FOR LEASE

Shop Rite Plaza is located along the heavily traveled Queen Street retail corridor in Southington, Connecticut. The center is anchored by Shop Rite, Petco, and Buffalo Wild Wings. The property has two signalized entrances and benefits from excellent visibility and parking. The entrance to I-84 is less than 0.3 miles away.

#### **CURRENT TENANTS**

GROSS LEASABLE AREA 148,000 SF

Route 10 - 25,300 ADT

FOR LEASING INFORMATION: 
blacklinere.com

Daniel Dori 🕻 617.553.1840 🗹 dan@blacklinere.com Sara Taylor 🕻 617.553.1824 🗠 sara@blacklinere.com