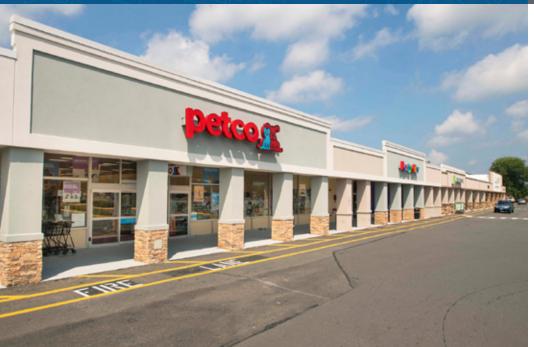

#### 1,246 - 9,242 SF AVAILABLE FOR LEASE

Shop Rite Plaza is located along the heavily traveled Queen Street retail corridor in Southington, Connecticut. The center is anchored by Shop Rite, Petco, and Buffalo Wild Wings. The property has two signalized entrances and benefits from excellent visibility and parking. The entrance to I-84 is less than 0.3 miles away.