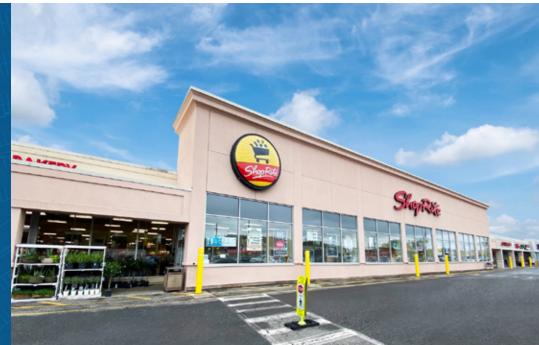

#### 1,246 - 9,242 SF AVAILABLE FOR LEASE

Shop Rite Plaza is located along the heavily traveled Queen Street retail corridor in Southington, Connecticut. The center is anchored by Shop Rite, Petco, and Buffalo Wild Wings. The property has two signalized entrances and benefits from excellent visibility and parking. The entrance to I-84 is less than 0.3 miles away.