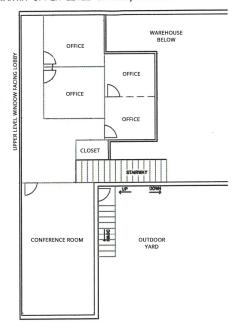

### PROPERTY FLOOR PLAN

#### 150 MARTIN UPPER LEVEL OFFICES/CONFERENCE ROOM

150 S MARTIN STREET, LONGMONT, CO 80501