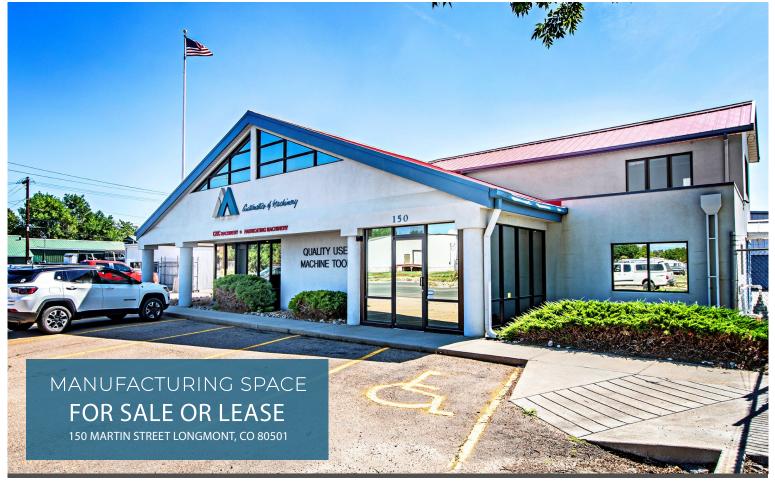

### PROPERTY HIGHLIGHTS

Manufacturing Building in Central Longmont just south of 3rd on Martin Street. Heavy power with clean production floor and bright office spaces. Separate warehouse can be leased as dry storage. Building A is 18,500 SF - main production and office. Building B is 5,348 with 1,500 SF of production space and 3,848 SF of dry storage area. Fenced yard that can accommodate trailer parking. Clear height 14' with total of 5 grade level doors.

- Clean Manufacturing Building with Heavy Power
- Central Longmont location with access from 3rd Avenue and Highway 119
- Building A Sprinklered with AC in office and Pear ventilation fans in production area
- 14' Clear Height
- Grade level overhead doors