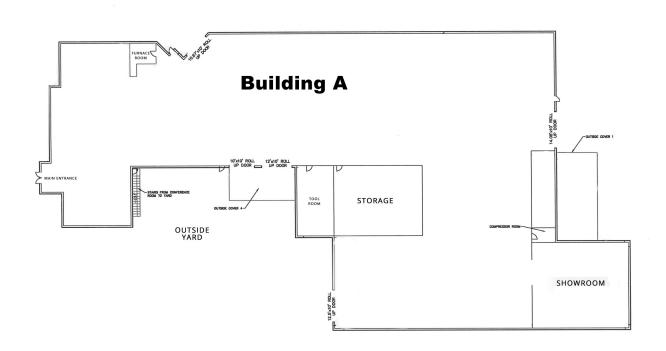

23,848 RSF                         |
| Minimum Divisable | 3,848 RSF                          |
| Lease Rate        | \$12.00/RSF NNN                    |
| Expenses (Est)    | \$ 6.00 RSF                        |
| Lease Term        | 3-5 Years                          |
| Parking           | 20 auto & additional truck parking |



MORE INFORMATION

FOR



Danny Lindau Principal/Senior Broker 303.449.2131 ext 118 dlindau@coloradogroup.com

150 S MARTIN STREET, LONGMONT, CO 80501



### **PROPERTY PHOTOS**











For a complete disclaimer, please see page one of this brochure

150 S MARTIN STREET, LONGMONT, CO 80501



### **PROPERTY PHOTOS**











For a complete disclaimer, please see page one of this brochure

150 S MARTIN STREET, LONGMONT, CO 80501



### PROPERTY FLOOR PLAN



#### 150 MARTIN LOWER LEVEL OFFICES



#### 150 MARTIN UPPER LEVEL OFFICES/CONFERENCE ROOM



150 S MARTIN STREET, LONGMONT, CO 80501



### PROPERTY FLOOR PLAN







### PROPERTY LOCATION



For a complete disclaimer, please see page one of this brochure.