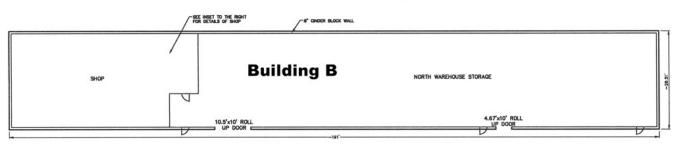

### PROPERTY HIGHLIGHTS

Manufacturing Building in Central Longmont just south of 3rd on Martin Street. Heavy power with clean production floor and bright office spaces. Separate warehouse can be leased as dry storage. Building A is 18,500 SF - main production and office. Building B is 5,348 with 1,500 SF of production space and 3,848 SF of dry storage area. Fenced yard that can accommodate trailer parking. Clear height 14' with total of 5 grade level doors.