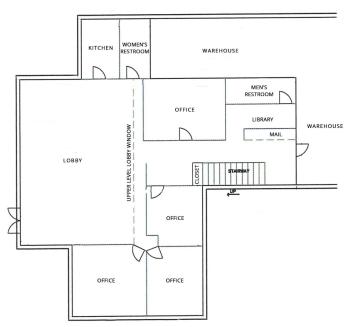

Minimum Divisable | 3,848 RSF                          |
| Lease Rate        | \$12.00/RSF NNN                    |
| Expenses (Est)    | \$ 6.00 RSF                        |
| Lease Term        | 3-5 Years                          |
| Parking           | 20 auto & additional truck parking |



MORE INFORMATION

FOR



Danny Lindau Principal/Senior Broker 303.449.2131 ext 118 dlindau@coloradogroup.com

150 S MARTIN STREET, LONGMONT, CO 80501



### **PROPERTY PHOTOS**











For a complete disclaimer, please see page one of this brochure

150 S MARTIN STREET, LONGMONT, CO 80501



### **PROPERTY PHOTOS**











For a complete disclaimer, please see page one of this brochure

150 S MARTIN STREET, LONGMONT, CO 80501



### PROPERTY FLOOR PLAN



#### 150 MARTIN LOWER LEVEL OFFICES



#### 150 MARTIN UPPER LEVEL OFFICES/CONFERENCE ROOM



150 S MARTIN STREET, LONGMONT, CO 80501



### PROPERTY FLOOR PLAN







### PROPERTY LOCATION



For a complete disclaimer, please see page one of this brochure.