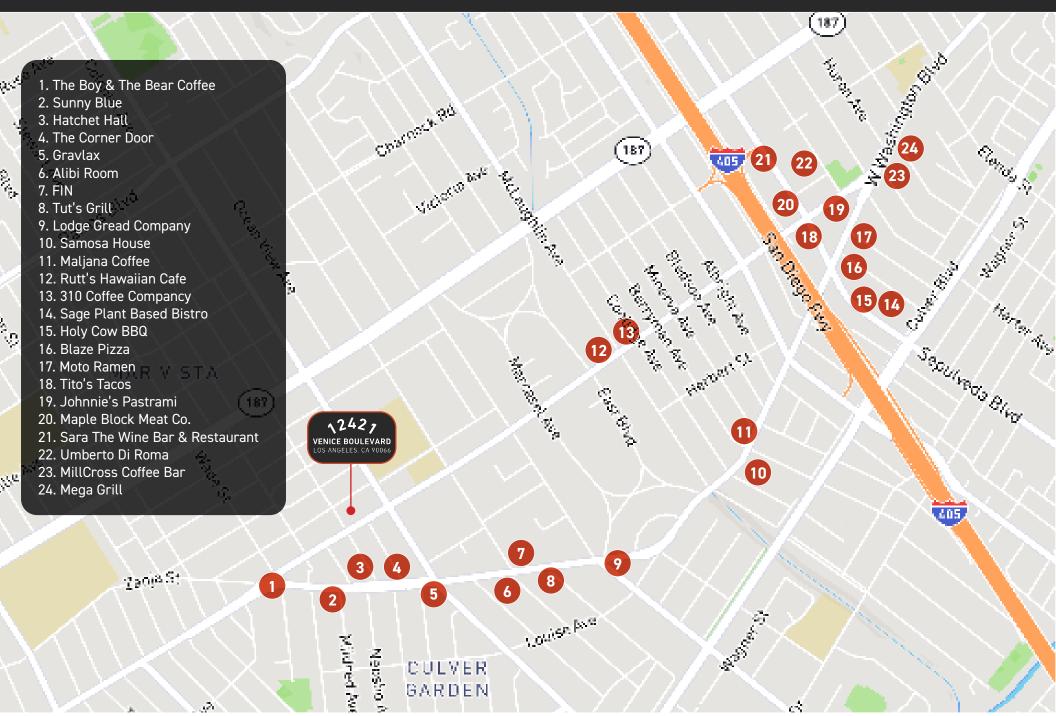

ions
- Automated Security System with Motion Sensors
- Blueys, Cafe Laurent, Starbucks all within walking distance
- Easy Access to 405 Freeway



No warranty or representation is made to the accuracy of the foregoing information. Terms of sale or lease are subject to change or withdrawal without notice.

| P | RE | MI | SE | S |
|---|----|----|----|---|
|   |    |    |    |   |

\$3 515 000

**PRICE** 

**RATE** 

TERM

ZONING

**PARKING** 

± 4,012 SF Building ± 2,859 SF Lot \$3,515,000 (\$876/SF) \$4.35 MG

Negotiable

C2

2 Spaces. No charge for parking.





For Sale/Lease | Mar Vista Creative Compound



For Sale/Lease | Mar Vista Creative Compound



For Sale/Lease | Mar Vista Creative Compound



#### **FIRST FLOOR PLAN**



### **SECOND FLOOR PLAN**

## **LOCATION OVERVIEW**







# **KEITH FIELDING**

**PRINCIPAL** 

310.365.0576 kfielding@leewestla.com AGT DRE 01729915

# **ANDREW DOAN**

**ASSOCIATE** 

310.899.2736 adoan@leewestla.com AGT DRE 02070848

**VIEW PROPERTY TOUR** 

Lee & Associates Los Angeles West, Inc.

1508 17th Street, Santa Monica, CA 90404 www.leewestla.com | DRE 01222000





# **SOFIA KRISTIANSEN**

**ASSOCIATE** 

310.899.2718 skristiansen@leewestla.com AGT DRE 02219316