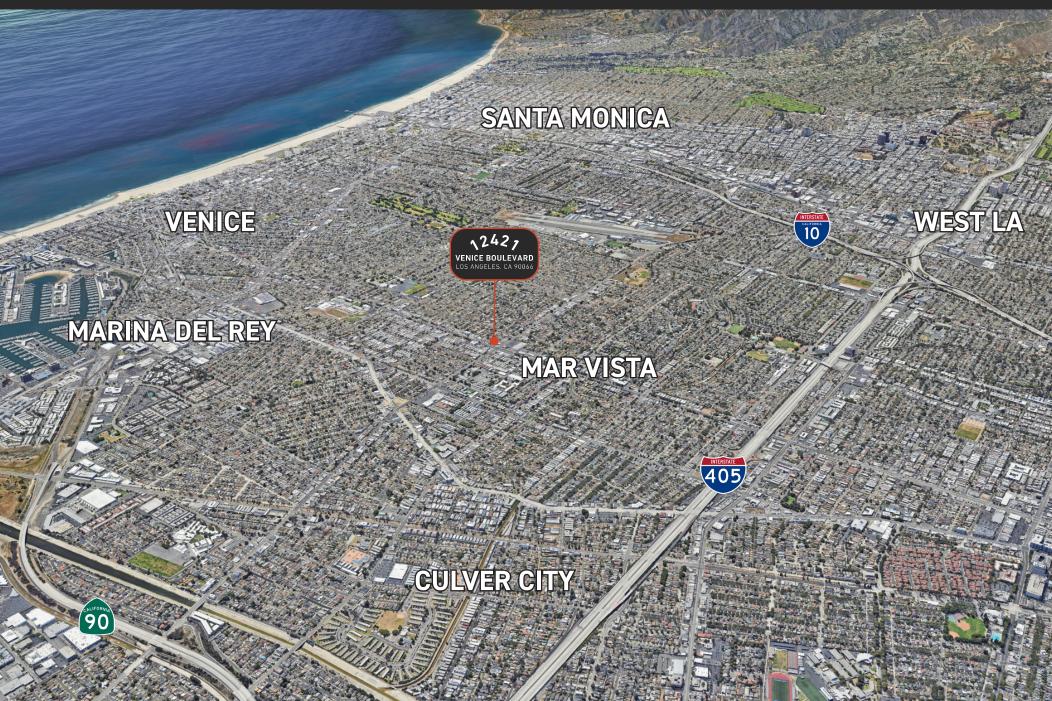

ations
- Automated Security System with Motion Sensors
- Blueys, Cafe Laurent, Starbucks all within walking distance
- Easy Access to 405 Freeway



No warranty or representation is made to the accuracy of the foregoing information. Terms of sale or lease are subject to change or withdrawal without notice.

| P | RE | MI | SE | S |
|---|----|----|----|---|
|   |    |    |    |   |

\$3 515 000

**PRICE** 

**RATE** 

TERM

ZONING

**PARKING** 

± 4,012 SF Building ± 2,859 SF Lot \$3,515,000 (\$876/SF) \$4.35 MG

Negotiable

C2

2 Spaces. No charge for parking.





For Sale/Lease | Mar Vista Creative Compound



For Sale/Lease | Mar Vista Creative Compound



For Sale/Lease | Mar Vista Creative Compound



#### **FIRST FLOOR PLAN**



### **SECOND FLOOR PLAN**

## **LOCATION OVERVIEW**







# **KEITH FIELDING**

**PRINCIPAL** 

310.365.0576 kfielding@leewestla.com AGT DRE 01729915

# **ANDREW DOAN**

**ASSOCIATE** 

310.899.2736 adoan@leewestla.com AGT DRE 02070848

**VIEW PROPERTY TOUR** 

Lee & Associates Los Angeles West, Inc.

1508 17th Street, Santa Monica, CA 90404 www.leewestla.com | DRE 01222000





# **SOFIA KRISTIANSEN**

**ASSOCIATE** 

310.899.2718 skristiansen@leewestla.com AGT DRE 02219316