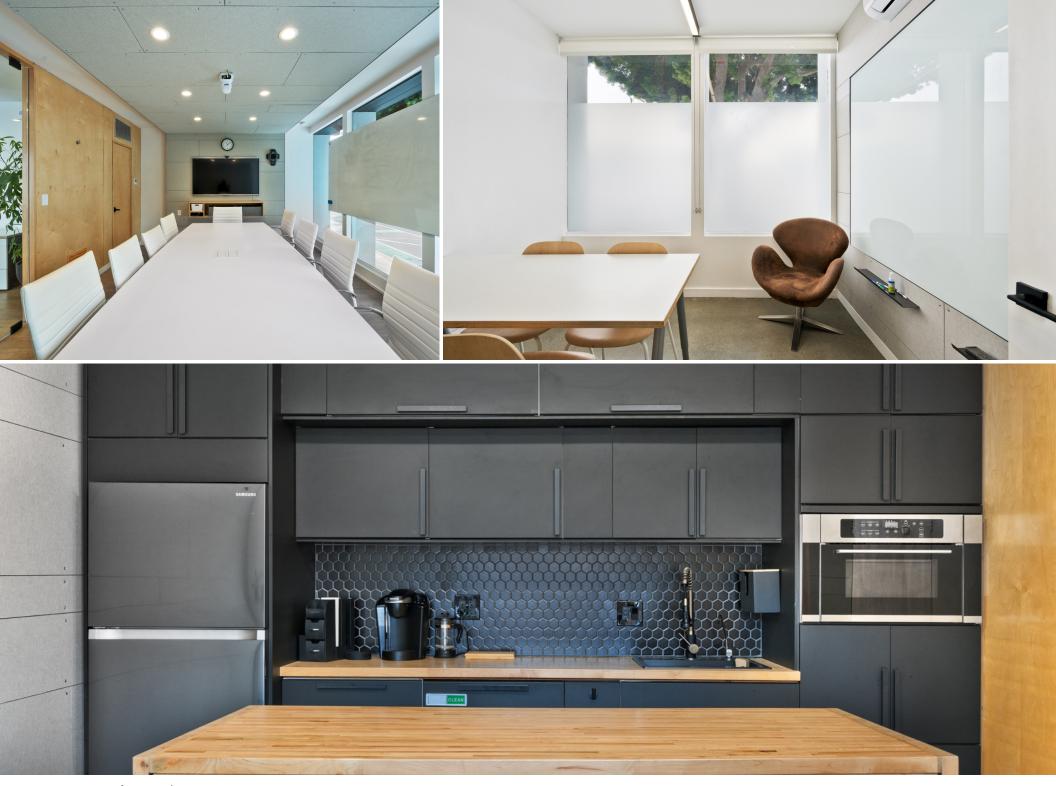

# **~242**VENICE BOULEVARD LOS ANGELES, CA 90066

- Excellent Owner-User Opportunity
- Recent Renovation
- High-end Finishes & Fixtures
- Three Conference Rooms
- Modern Kitchen and Kitchenette
- Nineteen Working Stations
- Automated Security System with Motion Sensors
- Blueys, Cafe Laurent, Starbucks all within walking distance
- Easy Access to 405 Freeway