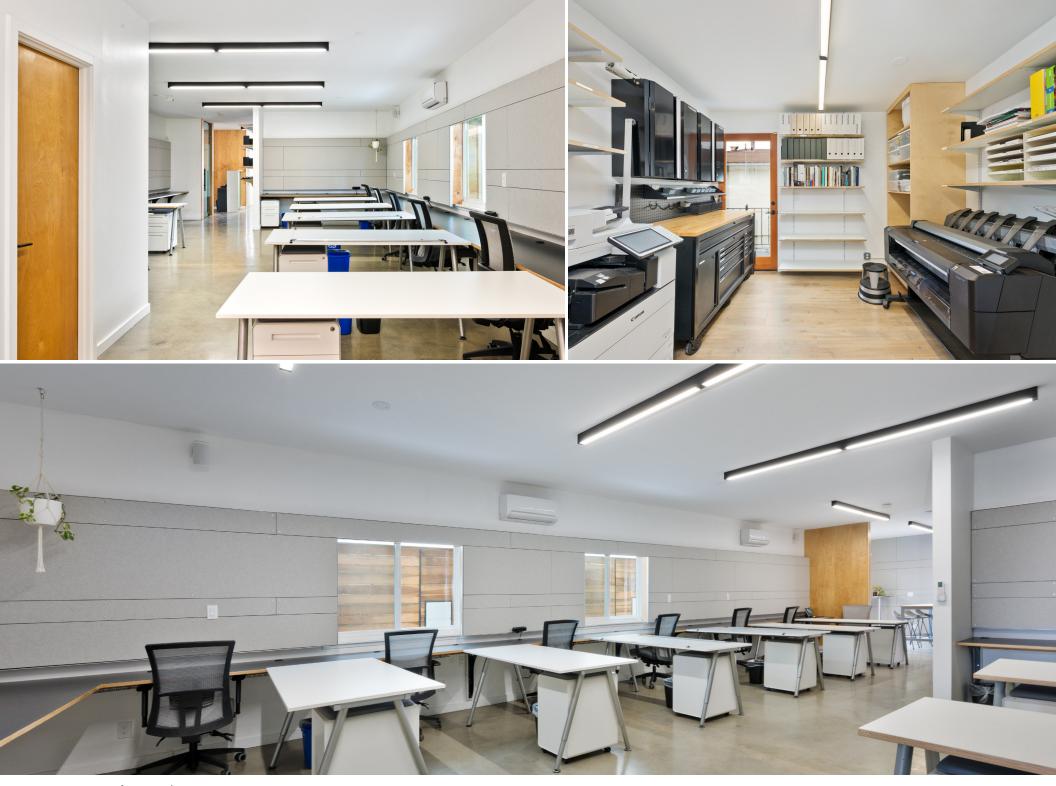

# **~242**VENICE BOULEVARD LOS ANGELES, CA 90066

- Excellent Owner-User Opportunity
- Recent Renovation
- High-end Finishes & Fixtures
- Three Conference Rooms
- Modern Kitchen and Kitchenette
- Nineteen Working Stations
- Automated Security System with Motion Sensors
- Blueys, Cafe Laurent, Starbucks all within walking distance
- Easy Access to 405 Freeway