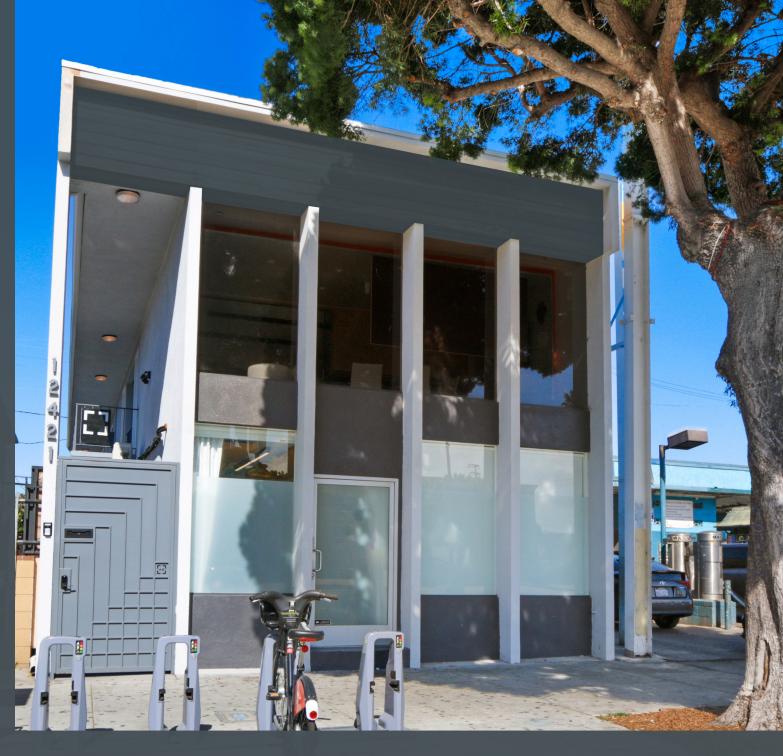

**\242**VENICE BOULEVARD
LOS ANGELES, CA 90066

# **~242**VENICE BOULEVARD LOS ANGELES, CA 90066

- Excellent Owner-User Opportunity
- Recent Renovation
- High-end Finishes & Fixtures
- Three Conference Rooms
- Modern Kitchen and Kitchenette
- Nineteen Working Stations
- Automated Security System with Motion Sensors
- Blueys, Cafe Laurent, Starbucks all within walking distance
- Easy Access to 405 Freeway

\$3 515 000

**PRICE** 

**RATE** 

TERM

ZONING

**PARKING** 

± 4,012 SF Building ± 2,859 SF Lot \$3,515,000 (\$876/SF) \$4.35 MG

Negotiable

C2

2 Spaces. No charge for parking.

For Sale/Lease | Mar Vista Creative Compound

For Sale/Lease | Mar Vista Creative Compound

For Sale/Lease | Mar Vista Creative Compound