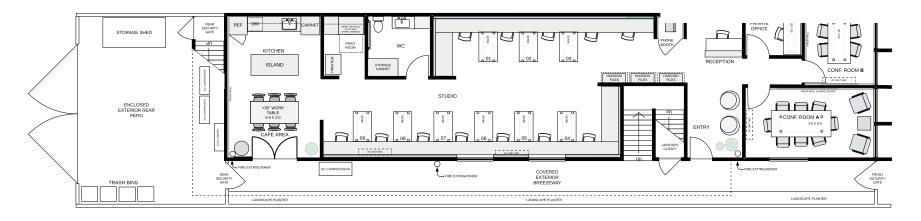

ms
- Modern Kitchen and Kitchenette
- Nineteen Working Stations
- Automated Security System with Motion Sensors
- Blueys, Cafe Laurent, Starbucks all within walking distance
- Easy Access to 405 Freeway



No warranty or representation is made to the accuracy of the foregoing information. Terms of sale or lease are subject to change or withdrawal without notice.

| P | RE | MI | SE | S |
|---|----|----|----|---|
|   |    |    |    |   |

\$3 515 000

**PRICE** 

**RATE** 

TERM

ZONING

**PARKING** 

± 4,012 SF Building ± 2,859 SF Lot \$3,515,000 (\$876/SF) \$4.35 MG

Negotiable

C2

2 Spaces. No charge for parking.





For Sale/Lease | Mar Vista Creative Compound



For Sale/Lease | Mar Vista Creative Compound



For Sale/Lease | Mar Vista Creative Compound



#### **FIRST FLOOR PLAN**



### **SECOND FLOOR PLAN**

## **LOCATION OVERVIEW**







# **KEITH FIELDING**

**PRINCIPAL** 

310.365.0576 kfielding@leewestla.com AGT DRE 01729915

# **ANDREW DOAN**

**ASSOCIATE** 

310.899.2736 adoan@leewestla.com AGT DRE 02070848

**VIEW PROPERTY TOUR** 

Lee & Associates Los Angeles West, Inc.

1508 17th Street, Santa Monica, CA 90404 www.leewestla.com | DRE 01222000





# **SOFIA KRISTIANSEN**

**ASSOCIATE** 

310.899.2718 skristiansen@leewestla.com AGT DRE 02219316