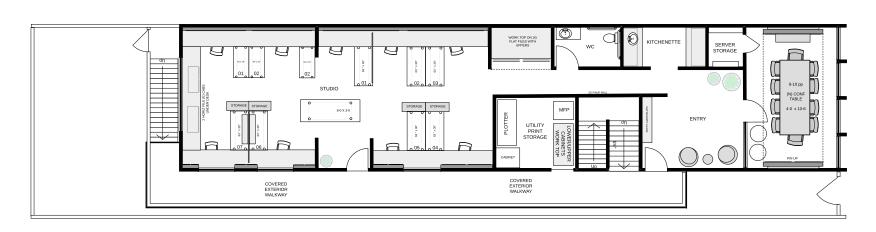

xtures
- Three Conference Rooms
- Modern Kitchen and Kitchenette
- Nineteen Working Stations
- Automated Security System with Motion Sensors
- Blueys, Cafe Laurent, Starbucks all within walking distance
- Easy Access to 405 Freeway



No warranty or representation is made to the accuracy of the foregoing information. Terms of sale or lease are subject to change or withdrawal without notice.

| P | RE | MI | SE | S |
|---|----|----|----|---|
|   |    |    |    |   |

\$3 515 000

**PRICE** 

**RATE** 

TERM

ZONING

**PARKING** 

± 4,012 SF Building ± 2,859 SF Lot \$3,515,000 (\$876/SF) \$4.35 MG

Negotiable

C2

2 Spaces. No charge for parking.





For Sale/Lease | Mar Vista Creative Compound



For Sale/Lease | Mar Vista Creative Compound



For Sale/Lease | Mar Vista Creative Compound



#### **FIRST FLOOR PLAN**



### **SECOND FLOOR PLAN**

## **LOCATION OVERVIEW**







# **KEITH FIELDING**

**PRINCIPAL** 

310.365.0576 kfielding@leewestla.com AGT DRE 01729915

# **ANDREW DOAN**

**ASSOCIATE** 

310.899.2736 adoan@leewestla.com AGT DRE 02070848

**VIEW PROPERTY TOUR** 

Lee & Associates Los Angeles West, Inc.

1508 17th Street, Santa Monica, CA 90404 www.leewestla.com | DRE 01222000





# **SOFIA KRISTIANSEN**

**ASSOCIATE** 

310.899.2718 skristiansen@leewestla.com AGT DRE 02219316