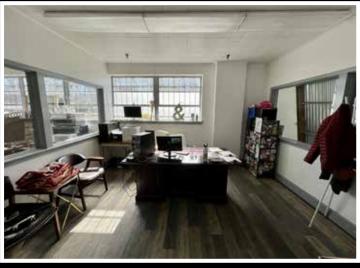

#### PROPERTY FEATURES:

- Great location on 0.5 miles from I-55, 2.5 miles from downtown and 3 miles from Memphis International Airport
- 57,500 square feet available.
- 6 dock high and 1 drive-in door.
- 6,500 square feet of climate-controlled office space with 10 private rooms and a large open area.
- Secure fenced lot on a total of 4.4 acres.
- 15 foot clear height
- 3 phase power with 600 volt transformer in place.
- AT&T fiber in place.