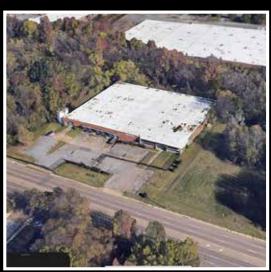

#### PROPERTY FEATURES:

- Great location on 0.5 miles from I-55, 2.5 miles from downtown and 3 miles from Memphis International Airport
- 57,500 square feet available.
- 6 dock high and 1 drive-in door.
- 6,500 square feet of climate-controlled office space with 10 private rooms and a large open area.
- Secure fenced lot on a total of 4.4 acres.
- 15 foot clear height
- 3 phase power with 600 volt transformer in place.
- AT&T fiber in place.