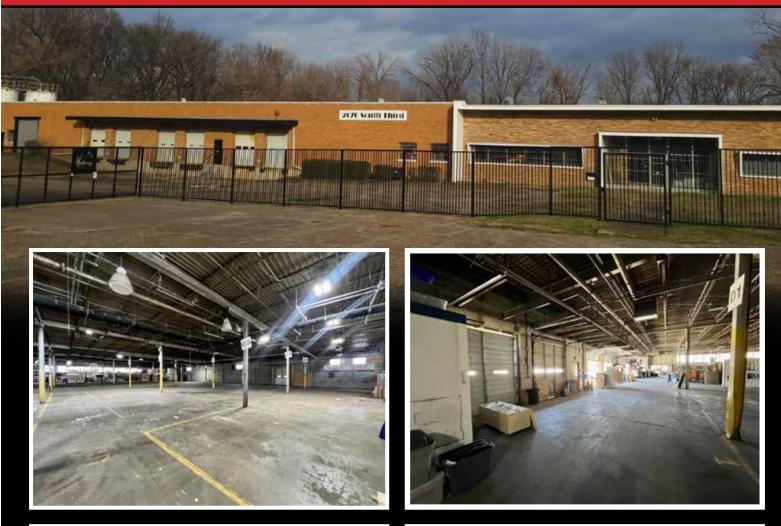

#### PROPERTY FEATURES:

- Great location on 0.5 miles from I-55, 2.5 miles from downtown and 3 miles from Memphis International Airport
- 57,500 square feet available.
- 6 dock high and 1 drive-in door.
- 6,500 square feet of climate-controlled office space with 10 private rooms and a large open area.
- Secure fenced lot on a total of 4.4 acres.
- 15 foot clear height
- 3 phase power with 600 volt transformer in place.
- AT&T fiber in place.

## PRIME INDUSTRIAL SPACE

Available for Lease

2070 SOUTH THIRD STREET | MEMPHIS, TN 38109