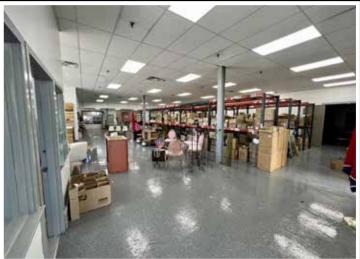

#### PROPERTY FEATURES:

- Great location on 0.5 miles from I-55, 2.5 miles from downtown and 3 miles from Memphis International Airport
- 57,500 square feet available.
- 6 dock high and 1 drive-in door.
- 6,500 square feet of climate-controlled office space with 10 private rooms and a large open area.
- Secure fenced lot on a total of 4.4 acres.
- 15 foot clear height
- 3 phase power with 600 volt transformer in place.
- AT&T fiber in place.