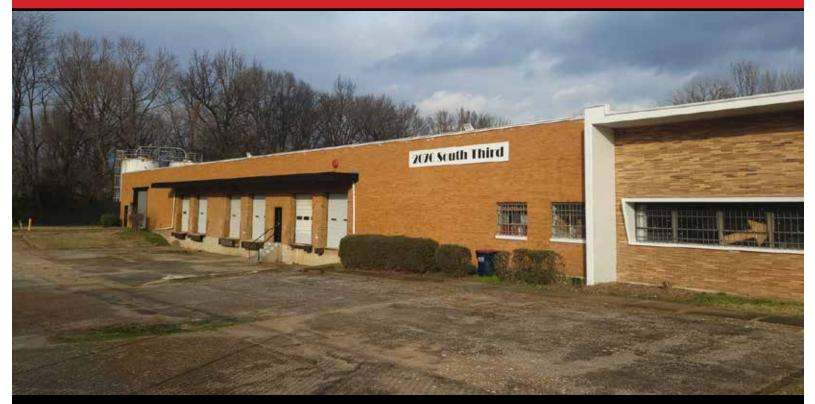

### PRIME INDUSTRIAL SPACE

Available for Lease

MEMPHIS • NASHVILLE • CHATTANOOGA • LITTLE ROCK • ATLANTA

2070 SOUTH THIRD STREET | MEMPHIS, TN 38109

#### PROPERTY FEATURES:

- Great location on 0.5 miles from I-55, 2.5 miles from downtown and 3 miles from Memphis International Airport
- 57,500 square feet available.
- 6 dock high and 1 drive-in door.
- 6,500 square feet of climate-controlled office space with 10 private rooms and a large open area.
- Secure fenced lot on a total of 4.4 acres.
- 15 foot clear height
- 3 phase power with 600 volt transformer in place.
- AT&T fiber in place.