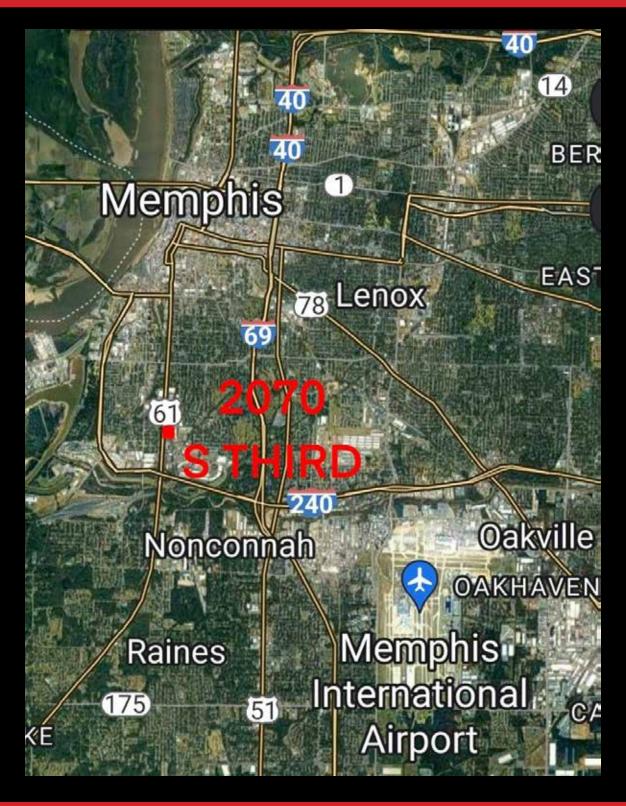

### PRIME INDUSTRIAL SPACE

Available for Lease

MEMPHIS • NASHVILLE • CHATTANOOGA • LITTLE ROCK • ATLANTA

2070 SOUTH THIRD STREET | MEMPHIS, TN 38109

#### PROPERTY FEATURES:

- Great location on 0.5 miles from I-55, 2.5 miles from downtown and 3 miles from Memphis International Airport
- 57,500 square feet available.
- 6 dock high and 1 drive-in door.
- 6,500 square feet of climate-controlled office space with 10 private rooms and a large open area.
- Secure fenced lot on a total of 4.4 acres.
- 15 foot clear height
- 3 phase power with 600 volt transformer in place.
- AT&T fiber in place.