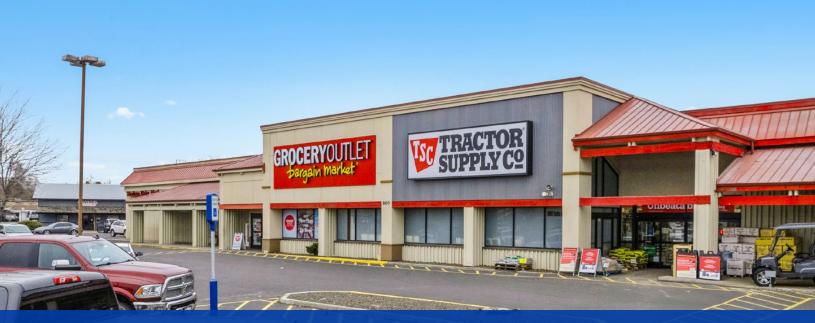

## THE OFFERING

The Offering provides the Opportunity to acquire a 43,335 SF retail property occupied by two national credit tenants in Grocery Outlet and Tractor Supply . The Grocery Outlet is one of the best-performing locations in the country, ranking in the 91st and 95th percentile for national and statewide visits per Placer.ai, respectively. The Property benefits from limited competition, with only one other grocer/supermarket operating within a 3.5-mile radius, and is the only national grocer within a 6-mile radius. The Property is highly visible from its location on the main highway connecting Selah to the greater Yakima Valley Region. Less than a mile away is Zirkle Fruit, a longtime produce grower/distributor and one of the largest employers in the region. Adjacent to the Property is Carlon Park, a multi-use sports complex that draws youth teams and their families from across the state.

## INVESTMENT HIGHLIGHTS

- ♦ 4th most-visited Grocery Outlet in the state and in the 91st percentile nationally, per Placer.AI.
- ♦ The Property has operated as a grocery store since its original construction in 1982, reinforcing its long-standing legacy as a proven grocery destination.
- Two-tenant property occupied by national credit tenants.
- ♦ Grocery Outlet is 1 of only 2 grocers within a 3.5-mile radius and the only national brand within 6 miles.
- ♦ The Property is located on Hwy-823, the primary arterial connecting Selah to the greater Yakima area.
- Doth tenants have 4, 5-year options remaining with scheduled rent increases.
- ♦ The Property is less than a mile from Zirkle Fruit, the 4th largest employer in the greater Yakima Valley Region.