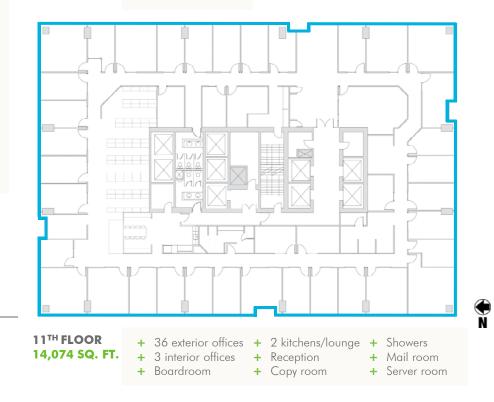

### PARTICULARS

- + AVAILABLE PREMISES: 12<sup>th</sup> Floor 2,717 square feet\* 11<sup>th</sup> Floor 14,074 square feet\*
- + SUBLANDLORD: Plains Midstream Canada ULC
- + AVAILABILITY: Immediate
- + SUBLEASE TERM: Expires December 30, 2022 Shorter terms will be considered
- + PARKING: 12<sup>th</sup> Floor (1 – 2 stalls) 11<sup>th</sup> Floor (10 stalls)
- + NET RENTAL RATE: Negotiable
- + ALLOWANCE: As – is
- + 2018 OP. COSTS & TAXES: \$21.36 per square feet
- \* BOMA 89