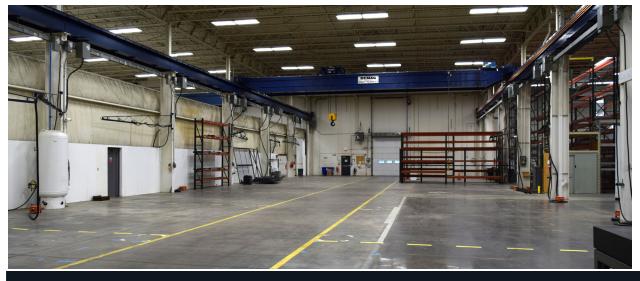

Dock:

Drive-In Doors: 2

Ceiling Height: 28' with 22' hook heights for cranes

**Construction:** Steel Frame Pre-Cast Panel, Brick & Metal

Manufacturing Floor:

Plant slab floor 7", concrete slab on 8' (min) compacted crushed road gravel/base,

reinforced with #3's @ 18' OC-top, 6'x6'=#6 WWM-bottom

Column Spacing: 60' x 25'

Electrical: 3 Phase, 480/227 volt, 1600/800 amp service

**Sprinkler System:** Grinnell Fire Protection System - Wet pipe system

**Lighting:** T-5 Fluorescent

HVAC: 100% Air conditioned with 13 total roof top units: (8) 12.5 ton units, (1) 4 ton unit,

(3) 3 ton units, (1) 5 ton unit

**Cranes:** (2) 20 ton & (1) 5 ton

Back-up Generator: Koehler System

#### **Photo - Exterior**



ApexCommercialGroup.com

Miamisburg, Ohio 45342

### **Photos - Interior**







ApexCommercialGroup.com

Miamisburg, Ohio 45342

### **Aerial**





ApexCommercialGroup.com

Miamisburg, Ohio 45342

### **Aerial**