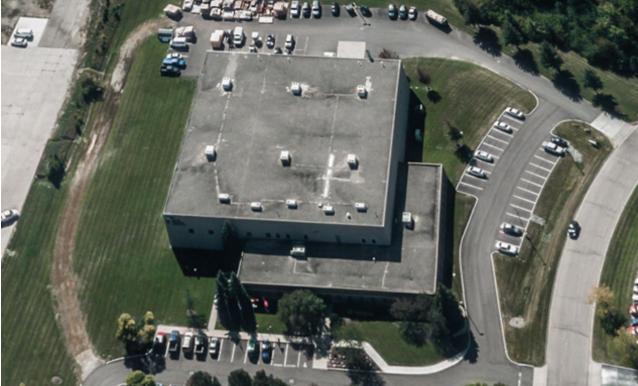

for cranes

**Construction:** Steel Frame Pre-Cast Panel, Brick & Metal

Manufacturing Floor:

Plant slab floor 7", concrete slab on 8' (min) compacted crushed road gravel/base,

reinforced with #3's @ 18' OC-top, 6'x6'=#6 WWM-bottom

Column Spacing: 60' x 25'

Electrical: 3 Phase, 480/227 volt, 1600/800 amp service

**Sprinkler System:** Grinnell Fire Protection System - Wet pipe system

**Lighting:** T-5 Fluorescent

HVAC: 100% Air conditioned with 13 total roof top units: (8) 12.5 ton units, (1) 4 ton unit,

(3) 3 ton units, (1) 5 ton unit

**Cranes:** (2) 20 ton & (1) 5 ton

Back-up Generator: Koehler System

#### **Photo - Exterior**



ApexCommercialGroup.com

Miamisburg, Ohio 45342

### **Photos - Interior**







ApexCommercialGroup.com

Miamisburg, Ohio 45342

### **Aerial**





ApexCommercialGroup.com

Miamisburg, Ohio 45342

### **Aerial**