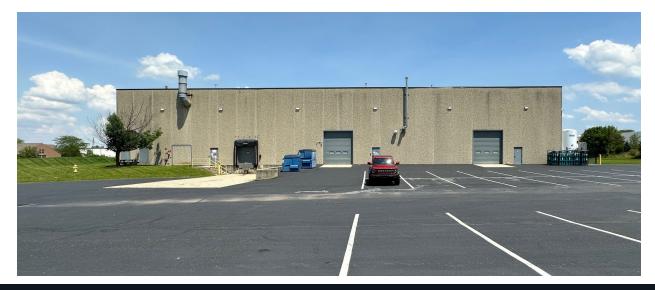

pecifications**

**Property Type:** Manufacturing/Warehouse

Available: 56,500± SF

Dock:

Drive-In Doors: 2

Ceiling Height: 28' with 22' hook heights for cranes

**Construction:** Steel Frame Pre-Cast Panel, Brick & Metal

Manufacturing Floor:

Plant slab floor 7", concrete slab on 8' (min) compacted crushed road gravel/base,

reinforced with #3's @ 18' OC-top, 6'x6'=#6 WWM-bottom

Column Spacing: 60' x 25'

Electrical: 3 Phase, 480/227 volt, 1600/800 amp service

**Sprinkler System:** Grinnell Fire Protection System - Wet pipe system

**Lighting:** T-5 Fluorescent

HVAC: 100% Air conditioned with 13 total roof top units: (8) 12.5 ton units, (1) 4 ton unit,

(3) 3 ton units, (1) 5 ton unit

**Cranes:** (2) 20 ton & (1) 5 ton

Back-up Generator: Koehler System

#### **Photo - Exterior**



ApexCommercialGroup.com

Miamisburg, Ohio 45342

### **Photos - Interior**







ApexCommercialGroup.com

Miamisburg, Ohio 45342

### **Aerial**





ApexCommercialGroup.com

Miamisburg, Ohio 45342

### **Aerial**