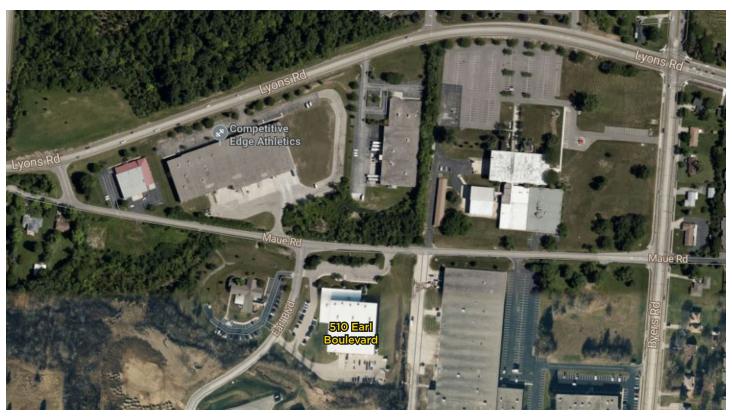

ts for cranes

**Construction:** Steel Frame Pre-Cast Panel, Brick & Metal

Manufacturing Floor:

Plant slab floor 7", concrete slab on 8' (min) compacted crushed road gravel/base,

reinforced with #3's @ 18' OC-top, 6'x6'=#6 WWM-bottom

Column Spacing: 60' x 25'

Electrical: 3 Phase, 480/227 volt, 1600/800 amp service

**Sprinkler System:** Grinnell Fire Protection System - Wet pipe system

**Lighting:** T-5 Fluorescent

HVAC: 100% Air conditioned with 13 total roof top units: (8) 12.5 ton units, (1) 4 ton unit,

(3) 3 ton units, (1) 5 ton unit

**Cranes:** (2) 20 ton & (1) 5 ton

Back-up Generator: Koehler System

#### **Photo - Exterior**



ApexCommercialGroup.com

Miamisburg, Ohio 45342

### **Photos - Interior**







ApexCommercialGroup.com

Miamisburg, Ohio 45342

### **Aerial**





ApexCommercialGroup.com

Miamisburg, Ohio 45342

### **Aerial**