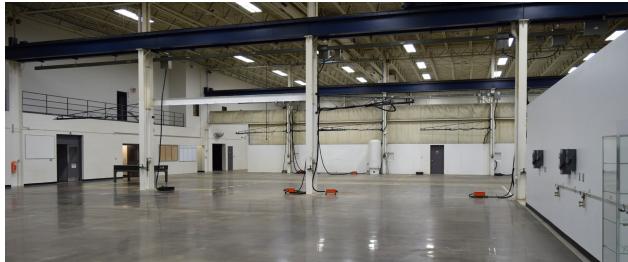

SF

Dock:

Drive-In Doors: 2

Ceiling Height: 28' with 22' hook heights for cranes

**Construction:** Steel Frame Pre-Cast Panel, Brick & Metal

Manufacturing Floor:

Plant slab floor 7", concrete slab on 8' (min) compacted crushed road gravel/base,

reinforced with #3's @ 18' OC-top, 6'x6'=#6 WWM-bottom

Column Spacing: 60' x 25'

Electrical: 3 Phase, 480/227 volt, 1600/800 amp service

**Sprinkler System:** Grinnell Fire Protection System - Wet pipe system

**Lighting:** T-5 Fluorescent

HVAC: 100% Air conditioned with 13 total roof top units: (8) 12.5 ton units, (1) 4 ton unit,

(3) 3 ton units, (1) 5 ton unit

**Cranes:** (2) 20 ton & (1) 5 ton

Back-up Generator: Koehler System

#### **Photo - Exterior**



ApexCommercialGroup.com

Miamisburg, Ohio 45342

### **Photos - Interior**







ApexCommercialGroup.com

Miamisburg, Ohio 45342

### **Aerial**





ApexCommercialGroup.com

Miamisburg, Ohio 45342

### **Aerial**