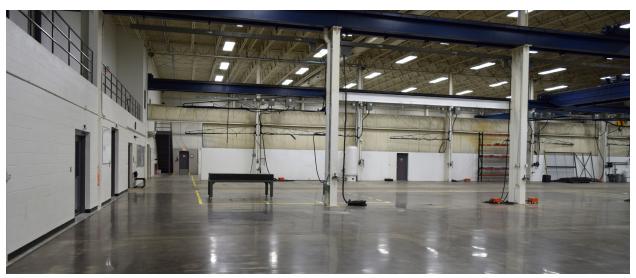

± SF

Dock:

Drive-In Doors: 2

Ceiling Height: 28' with 22' hook heights for cranes

**Construction:** Steel Frame Pre-Cast Panel, Brick & Metal

Manufacturing Floor:

Plant slab floor 7", concrete slab on 8' (min) compacted crushed road gravel/base,

reinforced with #3's @ 18' OC-top, 6'x6'=#6 WWM-bottom

Column Spacing: 60' x 25'

Electrical: 3 Phase, 480/227 volt, 1600/800 amp service

**Sprinkler System:** Grinnell Fire Protection System - Wet pipe system

**Lighting:** T-5 Fluorescent

HVAC: 100% Air conditioned with 13 total roof top units: (8) 12.5 ton units, (1) 4 ton unit,

(3) 3 ton units, (1) 5 ton unit

**Cranes:** (2) 20 ton & (1) 5 ton

Back-up Generator: Koehler System

#### **Photo - Exterior**



ApexCommercialGroup.com

Miamisburg, Ohio 45342

### **Photos - Interior**







ApexCommercialGroup.com

Miamisburg, Ohio 45342

### **Aerial**





ApexCommercialGroup.com

Miamisburg, Ohio 45342

### **Aerial**