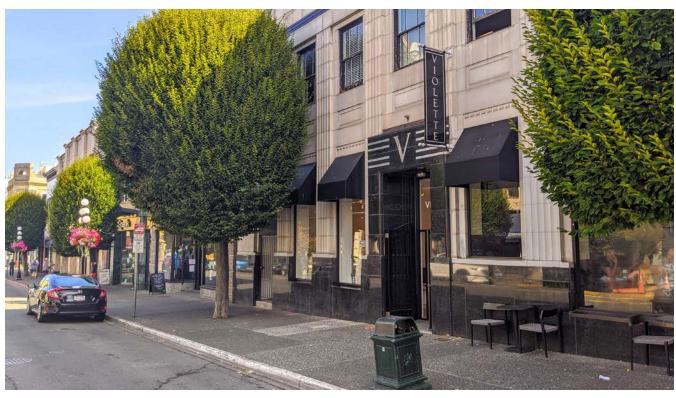

#### THE OPPORTUNITY

Unique opportunity to lease high-profile retail space along Victoria's popular Government Street shopping corridor. The subject space benefits from high foot-traffic counts year-round for both locals and tourists. In addition to its stunning heritage exterior, the space boasts a well-maintained interior with ample natural light throughout. 1303 Government Street is situated next to many successful businesses, including Starbucks, Arc'Teryx, Patagonia, Eddie Bauer, Roots, Fjall Raven, Mountain Equipment Co-op, Lululemon, and more.

#### **DETAILS**

**SIZE** 2.060 SF

**NET RENT** Contact Listing Agents

**ADDITIONAL RENT** \$16.50 PSF (2020 estimate)

**AVAILABILE** October 1st, 2022 (Negotiable)

- | EXCELLENT LOCATION ALONG HIGH-TRAFFIC SHOPPING CORRIDOR
- | HIGH-PROFILE SIGNAGE ON GOVERNMENT STREET
- BRIGHT SPACE WITH HIGH CEILINGS
- | BEAUTIFUL STOREFRONT IN ICONIC HERITAGE BUILDING