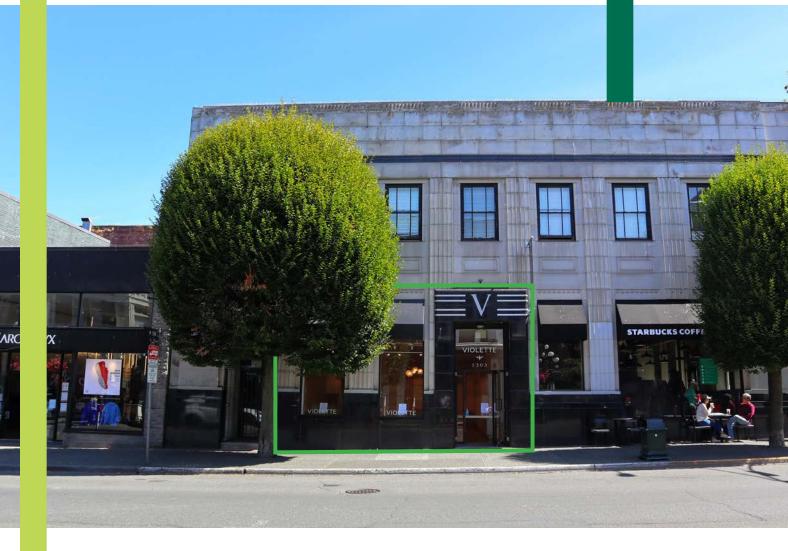

#### THE OPPORTUNITY

Unique opportunity to lease high-profile retail space along Victoria's popular Government Street shopping corridor. The subject space benefits from high foot-traffic counts year-round for both locals and tourists. In addition to its stunning heritage exterior, the space boasts a well-maintained interior with ample natural light throughout. 1303 Government Street is situated next to many successful businesses, including Starbucks, Arc'Teryx, Patagonia, Eddie Bauer, Roots, Fjall Raven, Mountain Equipment Co-op, Lululemon, and more.

#### **DETAILS**

**SIZE** 2.060 SF

**NET RENT** Contact Listing Agents

**ADDITIONAL RENT** \$16.50 PSF (2020 estimate)

**AVAILABILE** October 1st, 2022 (Negotiable)

- | EXCELLENT LOCATION ALONG HIGH-TRAFFIC SHOPPING CORRIDOR
- | HIGH-PROFILE SIGNAGE ON GOVERNMENT STREET
- BRIGHT SPACE WITH HIGH CEILINGS
- | BEAUTIFUL STOREFRONT IN ICONIC HERITAGE BUILDING