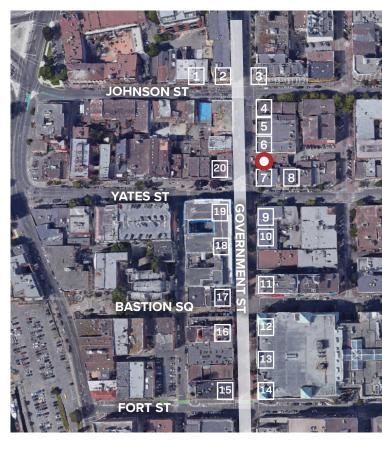

#### **O** SUBJECT

- 1 LULULEMON
- 2 MEC
- =
- 3 DAVID'S TEA
- 4 FJALL RAVEN
- **5** GAP
- 6 ARC'TERYX
- 7 STARBUCKS
- 8 PATAGONIA
- 9 STREET JEANSWEAR
- 10 ROOTS

- 11 NEW BALANCE
- 12 EARLS RESTAURANT
- 13 THE BAY
- 14 BELOW THE BELT
- 15 LUGARO
- 16 GARRICK'S HEAD PUB
  17 IRISH TIMES PUB
- 18 RUNNING ROOM
- KONNING ROOF
- 19 EDDIE BAUER
- 20 ECCO SHOES