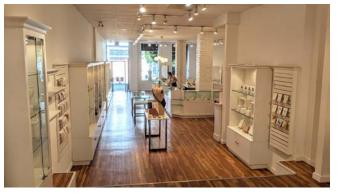

#### THE OPPORTUNITY

Unique opportunity to lease high-profile retail space along Victoria's popular Government Street shopping corridor. The subject space benefits from high foot-traffic counts year-round for both locals and tourists. In addition to its stunning heritage exterior, the space boasts a well-maintained interior with ample natural light throughout. 1303 Government Street is situated next to many successful businesses, including Starbucks, Arc'Teryx, Patagonia, Eddie Bauer, Roots, Fjall Raven, Mountain Equipment Co-op, Lululemon, and more.

#### **DETAILS**

**SIZE** 2.060 SF

**NET RENT** Contact Listing Agents

**ADDITIONAL RENT** \$16.50 PSF (2020 estimate)

**AVAILABILE** October 1st, 2022 (Negotiable)

- | EXCELLENT LOCATION ALONG HIGH-TRAFFIC SHOPPING CORRIDOR
- | HIGH-PROFILE SIGNAGE ON GOVERNMENT STREET
- BRIGHT SPACE WITH HIGH CEILINGS
- | BEAUTIFUL STOREFRONT IN ICONIC HERITAGE BUILDING