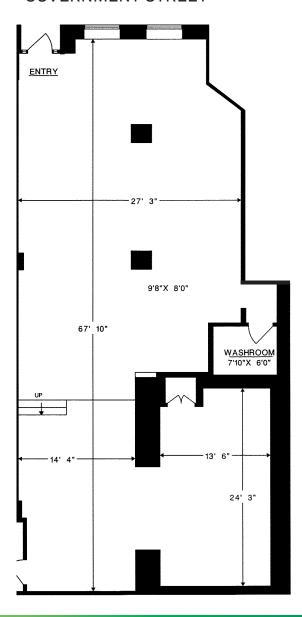

#### **DETAILS**

**SIZE** 2.060 SF

**NET RENT** Contact Listing Agents

**ADDITIONAL RENT** \$16.50 PSF (2020 estimate)

**AVAILABILE** October 1st, 2022 (Negotiable)

- | EXCELLENT LOCATION ALONG HIGH-TRAFFIC SHOPPING CORRIDOR
- | HIGH-PROFILE SIGNAGE ON GOVERNMENT STREET
- BRIGHT SPACE WITH HIGH CEILINGS
- | BEAUTIFUL STOREFRONT IN ICONIC HERITAGE BUILDING

#### **GOVERNMENT STREET**