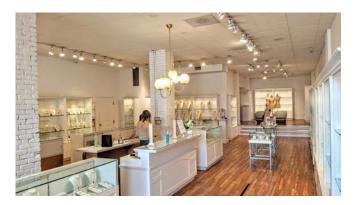

#### THE OPPORTUNITY

Unique opportunity to lease high-profile retail space along Victoria's popular Government Street shopping corridor. The subject space benefits from high foot-traffic counts year-round for both locals and tourists. In addition to its stunning heritage exterior, the space boasts a well-maintained interior with ample natural light throughout. 1303 Government Street is situated next to many successful businesses, including Starbucks, Arc'Teryx, Patagonia, Eddie Bauer, Roots, Fjall Raven, Mountain Equipment Co-op, Lululemon, and more.

#### **DETAILS**

**SIZE** 2.060 SF

**NET RENT** Contact Listing Agents

**ADDITIONAL RENT** \$16.50 PSF (2020 estimate)

**AVAILABILE** October 1st, 2022 (Negotiable)

- | EXCELLENT LOCATION ALONG HIGH-TRAFFIC SHOPPING CORRIDOR
- | HIGH-PROFILE SIGNAGE ON GOVERNMENT STREET
- BRIGHT SPACE WITH HIGH CEILINGS
- | BEAUTIFUL STOREFRONT IN ICONIC HERITAGE BUILDING