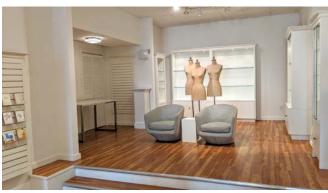

#### THE OPPORTUNITY

Unique opportunity to lease high-profile retail space along Victoria's popular Government Street shopping corridor. The subject space benefits from high foot-traffic counts year-round for both locals and tourists. In addition to its stunning heritage exterior, the space boasts a well-maintained interior with ample natural light throughout. 1303 Government Street is situated next to many successful businesses, including Starbucks, Arc'Teryx, Patagonia, Eddie Bauer, Roots, Fjall Raven, Mountain Equipment Co-op, Lululemon, and more.

#### **DETAILS**

**SIZE** 2.060 SF

**NET RENT** Contact Listing Agents

**ADDITIONAL RENT** \$16.50 PSF (2020 estimate)

**AVAILABILE** October 1st, 2022 (Negotiable)

- | EXCELLENT LOCATION ALONG HIGH-TRAFFIC SHOPPING CORRIDOR
- | HIGH-PROFILE SIGNAGE ON GOVERNMENT STREET
- BRIGHT SPACE WITH HIGH CEILINGS
- | BEAUTIFUL STOREFRONT IN ICONIC HERITAGE BUILDING