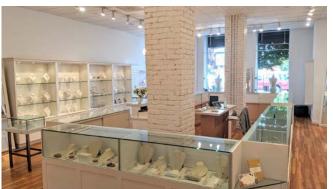

#### THE OPPORTUNITY

Unique opportunity to lease high-profile retail space along Victoria's popular Government Street shopping corridor. The subject space benefits from high foot-traffic counts year-round for both locals and tourists. In addition to its stunning heritage exterior, the space boasts a well-maintained interior with ample natural light throughout. 1303 Government Street is situated next to many successful businesses, including Starbucks, Arc'Teryx, Patagonia, Eddie Bauer, Roots, Fjall Raven, Mountain Equipment Co-op, Lululemon, and more.