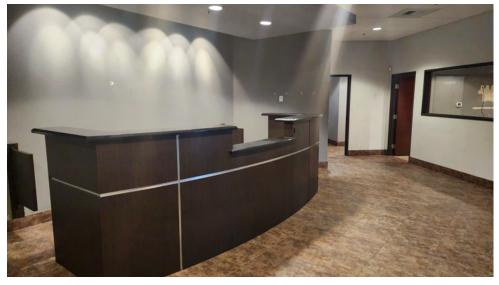

## 6180 BRENT THURMAN WAY - SUITE 100 - ±13,462 SF

PETE JANEMARK, CCIM
O: 702.527.7923 | C: 702.885.7383
pete.janemark@svn.com
NV #S.76731

#### SUITE DESCRIPTION

Suite 100 is a large corporate identity suite featuring elegant finishes and high-end materials. The space consists of a large reception/lobby and waiting area, 26 small offices, 13 larger offices/conference rooms, a large training room, a very large elegant break room, a large conference room, a large open work area suitable for cubicles, a mail room, a second reception, storage, 7 entrances, as well as men's and women's multi-stall restrooms.