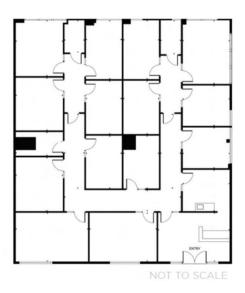

#### SUITE DESCRIPTION

Suite 100 is a large corporate identity suite featuring elegant finishes and high-end materials. The space consists of a large reception/lobby and waiting area, 26 small offices, 13 larger offices/conference rooms, a large training room, a very large elegant break room, a large conference room, a large open work area suitable for cubicles, a mail room, a second reception, storage, 7 entrances, as well as men's and women's multi-stall restrooms.