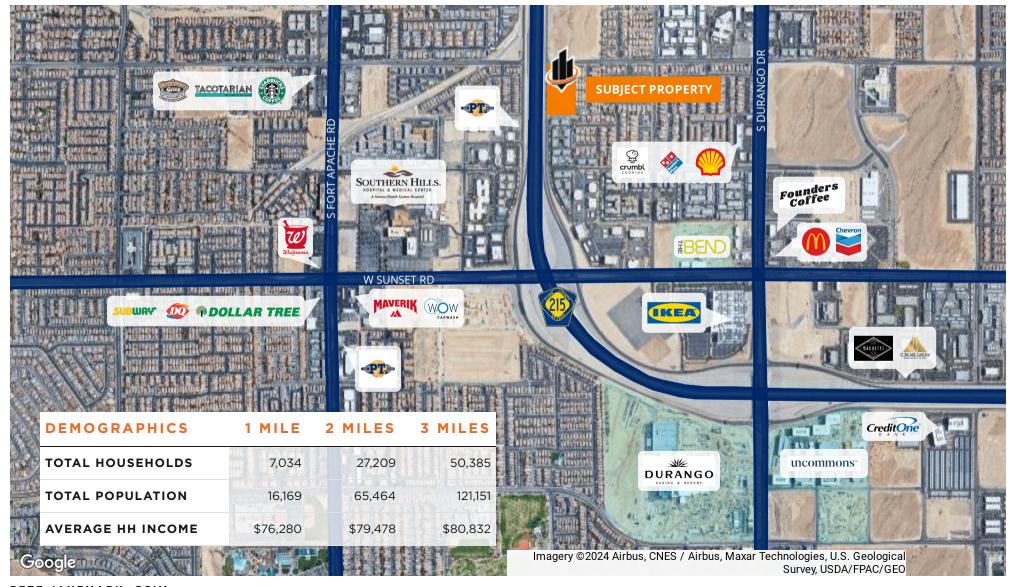

#### LOCATION OVERVIEW

The property is located in the most desirable and fastest growing part of the Las Vegas area. Developments like Durango Station, UnCommons, The Narrative, and The Bend are immediate neighbors, and IKEA is next door. The area also features several hospitals and a plethora of medical services. Food and service alternatives feature all major brands, from fast food restaurants, to five-star dining and entertainment. Banks and other institutions are placing their headquarters in this area because of its central placement between Summerlin, Henderson, Harry Reid International Airport, and the Henderson Executive Airport. Interstate 15 is accessible via a 5-minute drive which connects the property to Southern California and Salt Lake City.

### RETAILER MAP

PETE JANEMARK, CCIM

O: 702.527.7923 | C: 702.885.7383

pete.janemark@svn.com

NV #S.76731