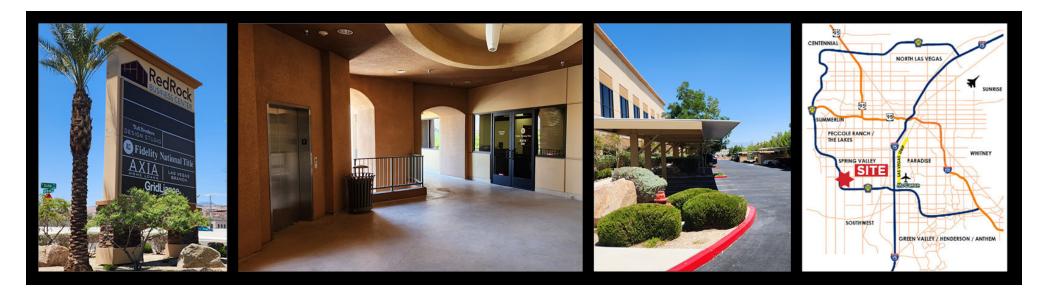

#### **PROPERTY OVERVIEW**

The Red Rock Business Center is a prominent two story office center at the heart of the bustling 215 curve business district, with views of the mountains and surrounding communities. This is a quality property with excellent parking, access and amenities. The property features freeway frontage and signage via two large monument signs and ample freeway signage opportunity. The property features two opposing identical buildings with exterior covered walkways and storefront access from the visitor parking lot. Each building features its own elevator and the buildings are separated by a courtyard/break area.

#### LOCATION OVERVIEW

The property is located in the most desirable and fastest growing part of the Las Vegas area. Developments like Durango Station, UnCommons, The Narrative, and The Bend are immediate neighbors, and IKEA is next door. The area also features several hospitals and a plethora of medical services. Food and service alternatives feature all major brands, from fast food restaurants, to five-star dining and entertainment. Banks and other institutions are placing their headquarters in this area because of its central placement between Summerlin, Henderson, Harry Reid International Airport, and the Henderson Executive Airport. Interstate 15 is accessible via a 5-minute drive which connects the property to Southern California and Salt Lake City.

### **ADDITIONAL PHOTOS**

PETE JANEMARK, CCIM
O: 702.527.7923 | C: 702.885.7383
pete.janemark@svn.com
NV #S.76731