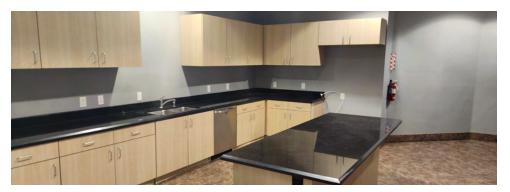

#### SUITE DESCRIPTION

Suite 100 is a large corporate identity suite featuring elegant finishes and high-end materials. The space consists of a large reception/lobby and waiting area, 26 small offices, 13 larger offices/conference rooms, a large training room, a very large elegant break room, a large conference room, a large open work area suitable for cubicles, a mail room, a second reception, storage, 7 entrances, as well as men's and women's multi-stall restrooms.