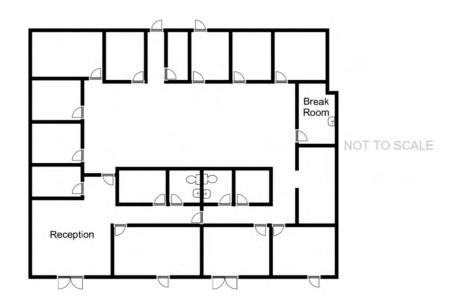

#### SUITE DESCRIPTION

Suite 100 is a large corporate identity suite featuring elegant finishes and high-end materials. The space consists of a large reception/lobby and waiting area, 26 small offices, 13 larger offices/conference rooms, a large training room, a very large elegant break room, a large conference room, a large open work area suitable for cubicles, a mail room, a second reception, storage, 7 entrances, as well as men's and women's multi-stall restrooms.