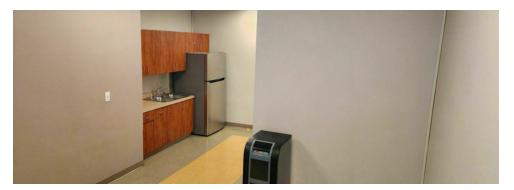

#### SUITE DESCRIPTION

Suite 160 consists of a reception area, 13 private offices, open area in the center of the space, a storage room, 2 restrooms, and a dedicated break room.

#### SUITE DESCRIPTION

Suite 200 consists of a reception and waiting area, 12 small offices, 2 smaller conference rooms, and a break room with a sink.