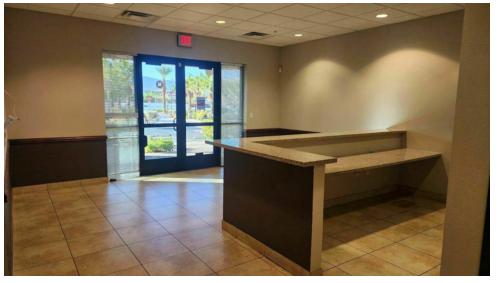

#### SUITE DESCRIPTION

Suite 100 is a large corporate identity suite featuring elegant finishes and high-end materials. The space consists of a large reception/lobby and waiting area, 26 small offices, 13 larger offices/conference rooms, a large training room, a very large elegant break room, a large conference room, a large open work area suitable for cubicles, a mail room, a second reception, storage, 7 entrances, as well as men's and women's multi-stall restrooms.