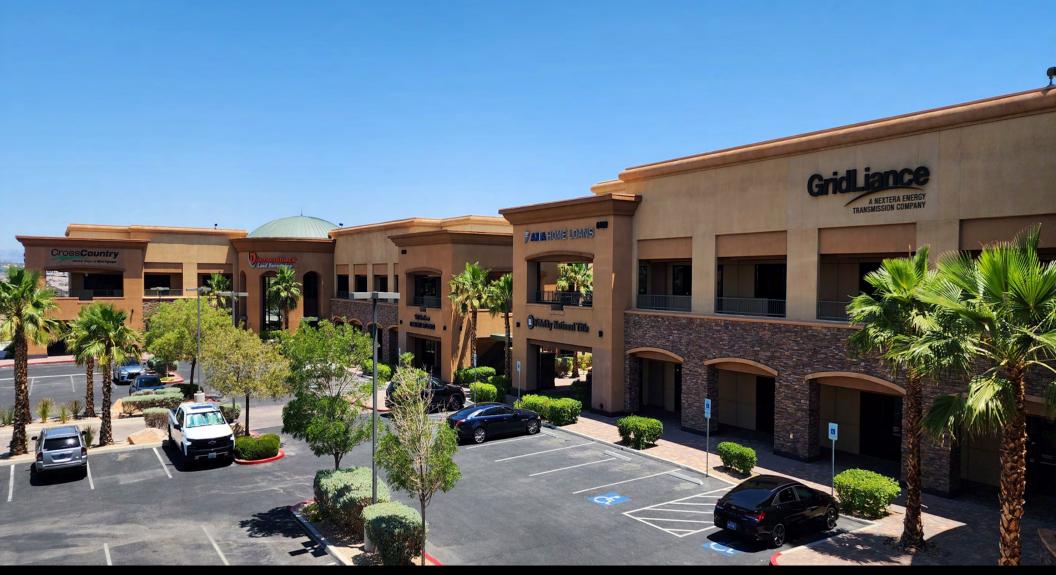

# RED ROCK BUSINESS CENTER

6140-6180 Brent Thurman Way Las Vegas, NV 89148

#### **PROPERTY OVERVIEW**

The Red Rock Business Center is a prominent two story office center at the heart of the bustling 215 curve business district, with views of the mountains and surrounding communities. This is a quality property with excellent parking, access and amenities. The property features freeway frontage and signage via two large monument signs and ample freeway signage opportunity. The property features two opposing identical buildings with exterior covered walkways and storefront access from the visitor parking lot. Each building features its own elevator and the buildings are separated by a courtyard/break area.