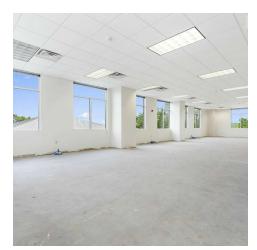

## PINNACLE HILLS PKWY - SUITE 200B

We obtained the information above from sources we believe to be reliable. However, we have not verified its accuracy and make no guarantee, warranty or representation about it. It is submitted subject to the possibility of errors, omissions, change of price, rental or other conditions, prior sale, lease or financing, or withdrawal without notice. We include projections, opinions, assumptions or estimates for example only, and they may not represent current or future performance of the property's ou and your tax and legal advisors should conduct your own investigation of the property and transaction.

#### **FEATURES:**

Available Suites: Suite 200B: +/- 2,900 SF

Stairs & Elevators

Common Area Restrooms

Floor to Ceiling Windows

Parking in Front and Back