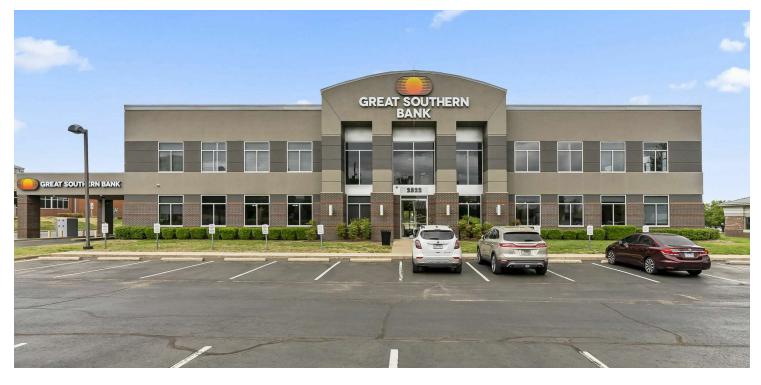

## PINNACLE HILLS PKWY

2522 Pinnacle Hills Parkway, Rogers, AR 72758

#### PROPERTY INFORMATION:

Located in the somewhat iconic office building - the Great Southern Bank building in Rogers, AR is 2 suites ready for you to grow your business. This property has excellent curb appeal and tall glass executive-style entry doors. The building is equipped with stairs and an elevator. The restrooms are nice common area restrooms, and the common area is clean and professional. Views of the Pinnacle Hills business district and views of I-49, the main highway corridor traveling thru NWA. Great exposure from I-49 for your business!

#### PROPERTY HIGHLIGHTS:

- · Recently Painted Exterior and Excellent Curb Appeal.
- Tall glass executive-style entry doors entering the first level making for a grand entrance.
- The common area is clean and professional.
- View of the beautiful Pinnacle Hills business district and views of I-49, the main highway corridor traveling thru NWA. Great exposure from I-49 for your business!