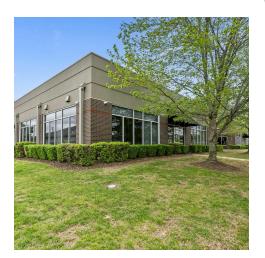

#### PROPERTY INFORMATION:

Located in the somewhat iconic office building - the Great Southern Bank building in Rogers, AR is 2 suites ready for you to grow your business. This property has excellent curb appeal and tall glass executive-style entry doors. The building is equipped with stairs and an elevator. The restrooms are nice common area restrooms, and the common area is clean and professional. Views of the Pinnacle Hills business district and views of I-49, the main highway corridor traveling thru NWA. Great exposure from I-49 for your business!

#### PROPERTY HIGHLIGHTS:

- · Recently Painted Exterior and Excellent Curb Appeal.
- Tall glass executive-style entry doors entering the first level making for a grand entrance.
- The common area is clean and professional.
- View of the beautiful Pinnacle Hills business district and views of I-49, the main highway corridor traveling thru NWA. Great exposure from I-49 for your business!