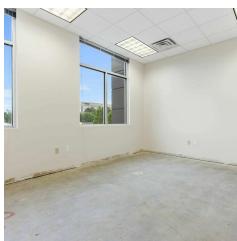

#### PROPERTY INFORMATION:

Located in the somewhat iconic office building - the Great Southern Bank building in Rogers, AR is 2 suites ready for you to grow your business. This property has excellent curb appeal and tall glass executive-style entry doors. The building is equipped with stairs and an elevator. The restrooms are nice common area restrooms, and the common area is clean and professional. Views of the Pinnacle Hills business district and views of I-49, the main highway corridor traveling thru NWA. Great exposure from I-49 for your business!

#### **FEATURES:**

Available Suites: Suite 200B: +/- 2,900 SF

Stairs & Elevators

Common Area Restrooms

Floor to Ceiling Windows

Parking in Front and Back

#### PROPERTY HIGHLIGHTS:

- · Recently Painted Exterior and Excellent Curb Appeal.
- Tall glass executive-style entry doors entering the first level making for a grand entrance.
- The common area is clean and professional.
- View of the beautiful Pinnacle Hills business district and views of I-49, the main highway corridor traveling thru NWA. Great exposure from I-49 for your business!