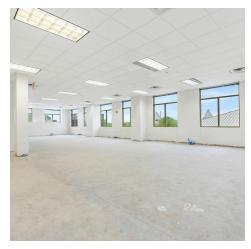

## PINNACLE HILLS PKWY - SUITE 200B

We obtained the information above from sources we believe to be reliable. However, we have not verified its accuracy and make no guarantee, warranty or representation about it. It is submitted subject to the possibility of errors, omissions, change of price, rental or other conditions, prior sale, lease or financing, or withdrawal without notice. We include projections, opinions, assumptions or estimates for example only, and they may not represent current or future performance of the property's ou and your tax and legal advisors should conduct your own investigation of the property and transaction.

#### **FEATURES:**

Available Suites: Suite 200B: +/- 2,900 SF

Stairs & Elevators

Common Area Restrooms

Floor to Ceiling Windows

Parking in Front and Back