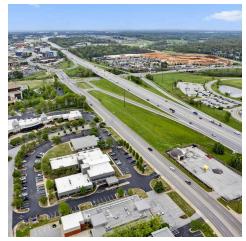

## PINNACLE HILLS PKWY - SUITE 200B

We obtained the information above from sources we believe to be reliable. However, we have not verified its accuracy and make no guarantee, warranty or representation about it. It is submitted subject to the possibility of errors, omissions, change of price, rental or other conditions, prior sale, lease or financing, or withdrawal without notice. We include projections, opinions, assumptions or estimates for example only, and they may not represent current or future performance of the property's ou and your tax and legal advisors should conduct your own investigation of the property and transaction.

#### PROPERTY INFORMATION:

Located in the somewhat iconic office building - the Great Southern Bank building in Rogers, AR is 2 suites ready for you to grow your business. This property has excellent curb appeal and tall glass executive-style entry doors. The building is equipped with stairs and an elevator. The restrooms are nice common area restrooms, and the common area is clean and professional. Views of the Pinnacle Hills business district and views of I-49, the main highway corridor traveling thru NWA. Great exposure from I-49 for your business!

#### PROPERTY HIGHLIGHTS:

- · Recently Painted Exterior and Excellent Curb Appeal.
- Tall glass executive-style entry doors entering the first level making for a grand entrance.
- The common area is clean and professional.
- View of the beautiful Pinnacle Hills business district and views of I-49, the main highway corridor traveling thru NWA. Great exposure from I-49 for your business!