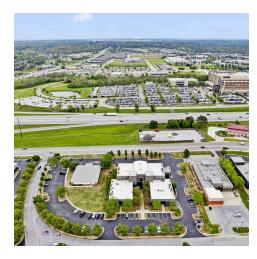

## PINNACLE HILLS PKWY

2522 Pinnacle Hills Parkway, Rogers, AR 72758

#### PROPERTY INFORMATION:

Located in the somewhat iconic office building - the Great Southern Bank building in Rogers, AR is 2 suites ready for you to grow your business. This property has excellent curb appeal and tall glass executive-style entry doors. The building is equipped with stairs and an elevator. The restrooms are nice common area restrooms, and the common area is clean and professional. Views of the Pinnacle Hills business district and views of I-49, the main highway corridor traveling thru NWA. Great exposure from I-49 for your business!

#### PROPERTY HIGHLIGHTS:

- · Recently Painted Exterior and Excellent Curb Appeal.
- Tall glass executive-style entry doors entering the first level making for a grand entrance.
- The common area is clean and professional.
- View of the beautiful Pinnacle Hills business district and views of I-49, the main highway corridor traveling thru NWA. Great exposure from I-49 for your business!