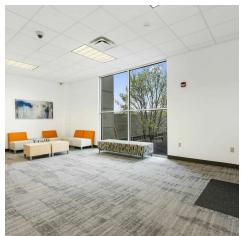

#### PROPERTY INFORMATION:

Located in the somewhat iconic office building - the Great Southern Bank building in Rogers, AR is 2 suites ready for you to grow your business. This property has excellent curb appeal and tall glass executive-style entry doors. The building is equipped with stairs and an elevator. The restrooms are nice common area restrooms, and the common area is clean and professional. Views of the Pinnacle Hills business district and views of I-49, the main highway corridor traveling thru NWA. Great exposure from I-49 for your business!

#### **FEATURES:**

Available Suites: Suite 200B: +/- 2,900 SF

Stairs & Elevators

Common Area Restrooms

Floor to Ceiling Windows

Parking in Front and Back