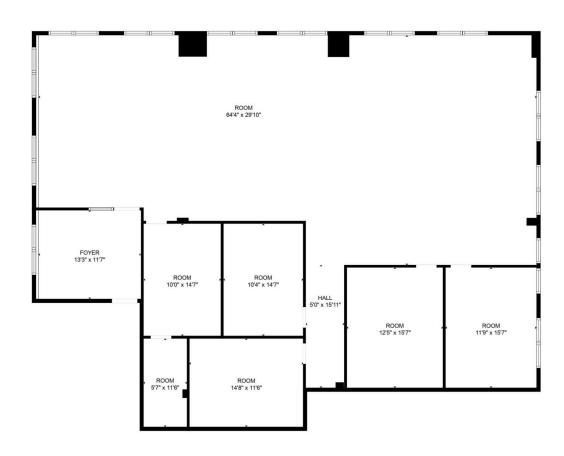

## SUITE 200B FLOORPLAN

We obtained the information above from sources we believe to be reliable. However, we have not verified its accuracy and make no guarantee, warranty or representation about it. It is submitted subject to the possibility of errors, omissions, change of price, rental or other conditions, prior sale, lease or financing, or withdrawal without notice. We include projections, opinions, assumptions or estimates for example only, and they may not represent current or future performance of the property. You and your tax and legal advisors should conduct your own investigation of the property and transaction.

#### **FEATURES:**

Available Suites: Suite 200B: +/- 2,900 SF

Stairs & Elevators

Common Area Restrooms

Floor to Ceiling Windows

Parking in Front and Back