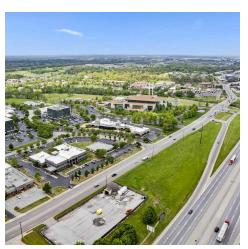

# PINNACLE HILLS PKWY

2522 Pinnacle Hills Parkway, Rogers, AR 72758

We obtained the information above from sources we believe to be reliable. However, we have not verified its accuracy and make no guarantee, warranty or representation about it. It is submitted subject to the possibility of errors, omissions, change of price, rental or other conditions, prior sale, lease or financing, or withdrawal without notice. We include projections, opinions, assumptions or estimates for example only, and they may not represent current or future performance of the property's ou and your tax and legal advisors should conduct your own investigation of the property and transaction.

#### PROPERTY INFORMATION:

Located in the somewhat iconic office building - the Great Southern Bank building in Rogers, AR is 2 suites ready for you to grow your business. This property has excellent curb appeal and tall glass executive-style entry doors. The building is equipped with stairs and an elevator. The restrooms are nice common area restrooms, and the common area is clean and professional. Views of the Pinnacle Hills business district and views of I-49, the main highway corridor traveling thru NWA. Great exposure from I-49 for your business!

#### PROPERTY HIGHLIGHTS:

- · Recently Painted Exterior and Excellent Curb Appeal.
- Tall glass executive-style entry doors entering the first level making for a grand entrance.
- The common area is clean and professional.
- View of the beautiful Pinnacle Hills business district and views of I-49, the main highway corridor traveling thru NWA. Great exposure from I-49 for your business!