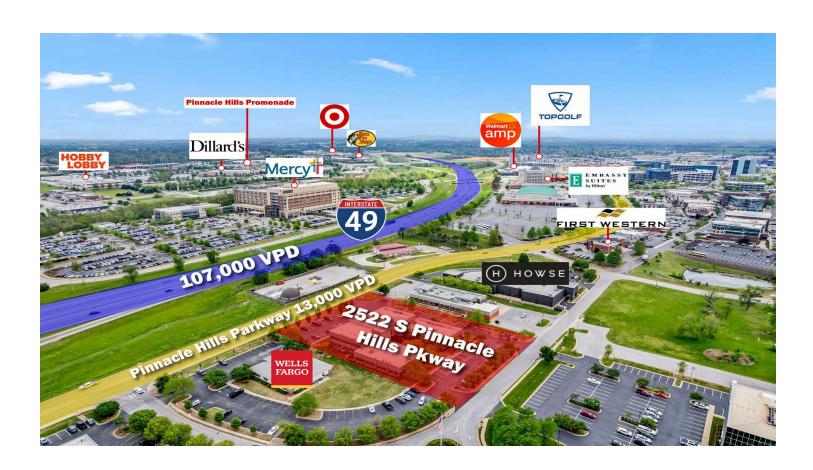

# PINNACLE HILLS PKWY

2522 Pinnacle Hills Parkway, Rogers, AR 72758

We obtained the information above from sources we believe to be reliable. However, we have not verified its accuracy and make no guarantee, warranty or representation about it. It is submitted subject to the possibility of errors, omissions, change of price, rental or other conditions, prior sale, lease or financing, or withdrawal without notice. We include projections, opinions, assumptions or estimates for example only, and they may not represent current or future performance of the property. You and your tax and legal advisors should conduct your own investigation of the property and transaction.

#### PROPERTY INFORMATION:

Located in the somewhat iconic office building - the Great Southern Bank building in Rogers, AR is 2 suites ready for you to grow your business. This property has excellent curb appeal and tall glass executive-style entry doors. The building is equipped with stairs and an elevator. The restrooms are nice common area restrooms, and the common area is clean and professional. Views of the Pinnacle Hills business district and views of I-49, the main highway corridor traveling thru NWA. Great exposure from I-49 for your business!

#### PROPERTY HIGHLIGHTS:

- · Recently Painted Exterior and Excellent Curb Appeal.
- Tall glass executive-style entry doors entering the first level making for a grand entrance.
- The common area is clean and professional.
- View of the beautiful Pinnacle Hills business district and views of I-49, the main highway corridor traveling thru NWA. Great exposure from I-49 for your business!