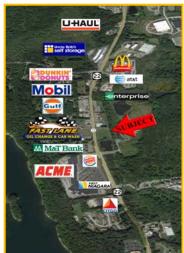

• Acreage:  $4.16 \pm Acres$ 

**Proposed Square Footage:** [2] 2,400 ± SF Buildings Subject to Further Confirmation

• Parking Spaces: 46

• Area Retailers:

ACME Markets Dunkin Donuts
Burger King McDonald's
M&T Bank First Niagara
Mobil Gulf
AT&T Enterprise

**Area Traffic Count:** 

NYS RT 22 from NYS RT 981B to NYS RT 312 - 23,775 AADT

• Lease Price: \$125,000 Per Year / Per Pad Site / Triple Net

\*\* ALL DATA BELIEVED TO BE ACCURATE BUT NOT WARRANTED \*\*