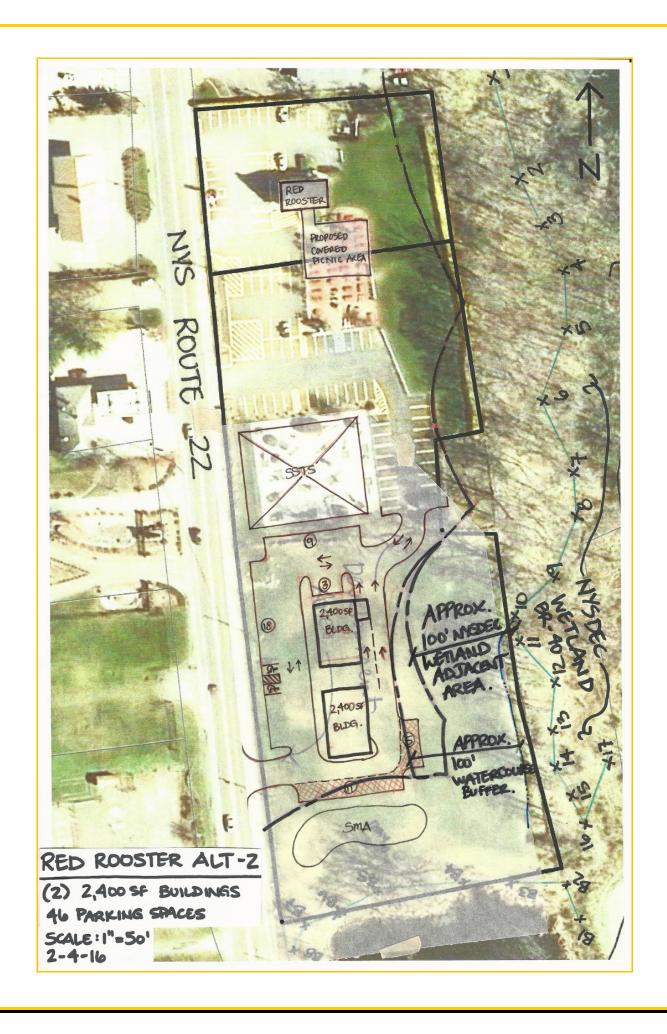

## JOIN RED ROOSTER DRIVE-IN

NYS Route 22
 1560 Route 22
 Brewster, NY 10509

• Location:

Interstate 684 - 3 Minutes / 1.7 Miles Interstate 84 - 5 Minutes / 2.8 Miles

• Type: Retail / Office / Service

Frontage: NYS Route 22

• Acreage:  $4.16 \pm Acres$ 

**Proposed Square Footage:** [2] 2,400 ± SF Buildings Subject to Further Confirmation

• Parking Spaces: 46

• Area Retailers:

ACME Markets Dunkin Donuts
Burger King McDonald's
M&T Bank First Niagara
Mobil Gulf
AT&T Enterprise