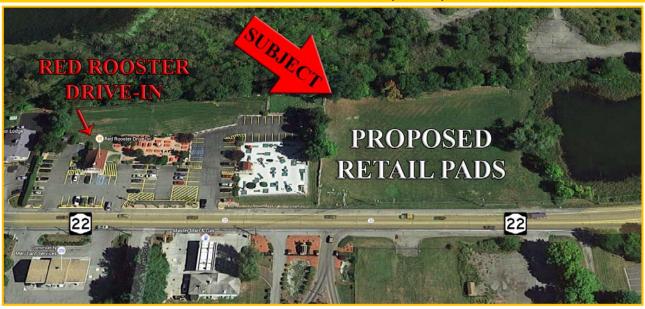

## NOW LEASING TWO RETAIL PADS NYS ROUTE 22 - BREWSTER, NY, NEAR I-684

## JOIN RED ROOSTER DRIVE-IN

NYS Route 22
 1560 Route 22
 Brewster, NY 10509

• Location:

Interstate 684 - 3 Minutes / 1.7 Miles Interstate 84 - 5 Minutes / 2.8 Miles

• Type: Retail / Office / Service

Frontage: NYS Route 22

• Acreage:  $4.16 \pm Acres$ 

**Proposed Square Footage:** [2] 2,400 ± SF Buildings Subject to Further Confirmation

• Parking Spaces: 46

• Area Retailers:

ACME Markets Dunkin Donuts
Burger King McDonald's
M&T Bank First Niagara
Mobil Gulf
AT&T Enterprise