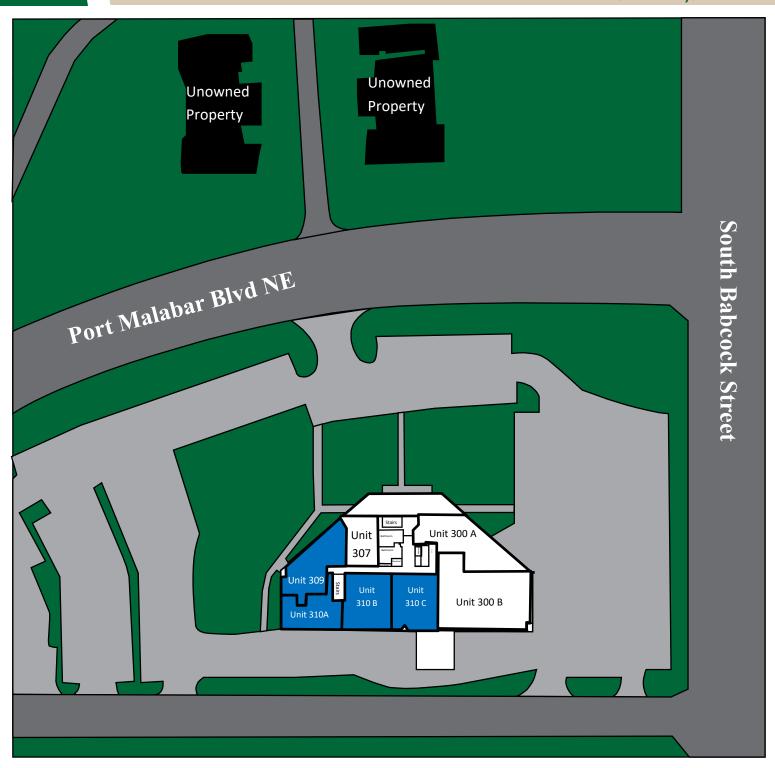

# SITE PLAN

**Babcock Professional Center** 

5240 Babcock St. NE, Palm Bay, FL. 32905

# **UNITS AVAILABLE**

**Babcock Professional Center** 

5240 Babcock St. NE, Palm Bay, FL. 32905

| UNIT    | SIZE     | RA                   | TE        | MONTHLY<br>RATE | UTILITIES INCLUDED |          |       |       | ADDITIONAL<br>INFORMATION                                                      |
|---------|----------|----------------------|-----------|-----------------|--------------------|----------|-------|-------|--------------------------------------------------------------------------------|
|         |          |                      |           |                 | WATER              | ELECTRIC | TRASH | CABLE | INFORMATION                                                                    |
| 309     | 1,518 SF | \$17.00              | SF/<br>YR | \$2,150.50      | Yes                | Yes      | Yes   | No    | Recently Renovated Unit<br>Unit has Large Glass<br>windows with great<br>views |
| 310 A   | 1,202 SF | <del>-</del> \$17.00 | SF/<br>YR | \$1,702.83      | Yes                | Yes      | Yes   | No    | Recently Renovated Unit<br>Unit has Large Glass<br>windows with great<br>views |
| 310 B&C | 3,011 SF | <sup>=</sup> \$17.00 | SF/<br>YR | \$4,265.58      | Yes                | Yes      | Yes   | No    | Recently Renovated Unit<br>Unit has Large Glass<br>windows with great<br>views |
| OR      |          |                      |           |                 |                    |          |       |       |                                                                                |
| 310 B   | 1,505 SF | \$17.00              | SF/<br>YR | \$2,132.08      | Yes                | Yes      | Yes   | No    | Recently Renovated Unit<br>Unit has Large Glass<br>windows with great<br>views |
| 310 C   | 1,506 SF | \$17.00              | SF/<br>YR | \$2,133.50      | Yes                | Yes      | Yes   | No    | Recently Renovated Unit<br>Unit has Large Glass<br>windows with great<br>views |
|         |          |                      |           |                 |                    |          |       |       |                                                                                |
|         |          |                      |           |                 |                    |          |       |       |                                                                                |