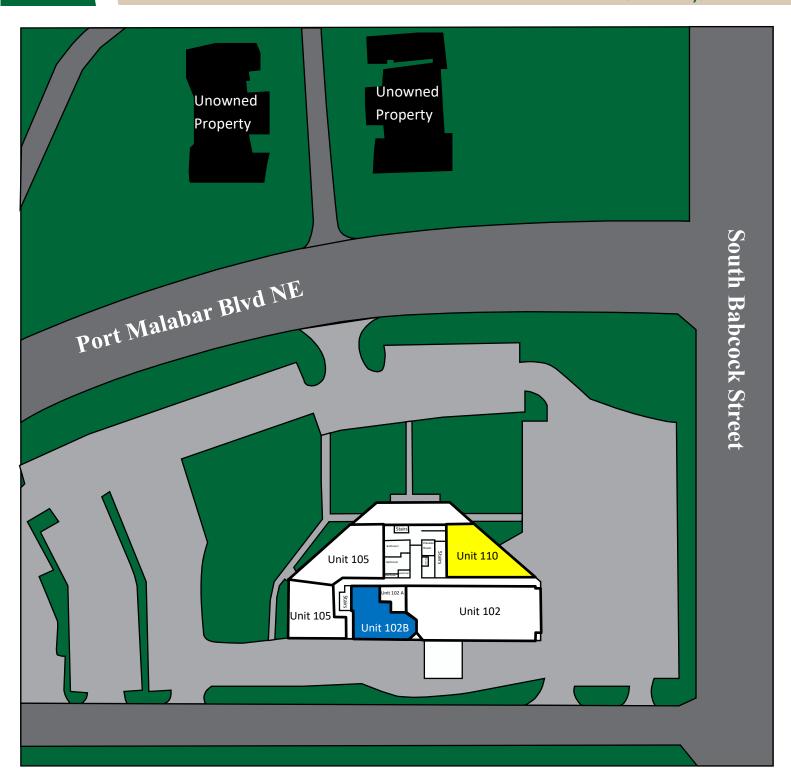

# SITE PLAN

**Babcock Professional Center** 

5240 Babcock St. NE, Palm Bay, FL. 32905