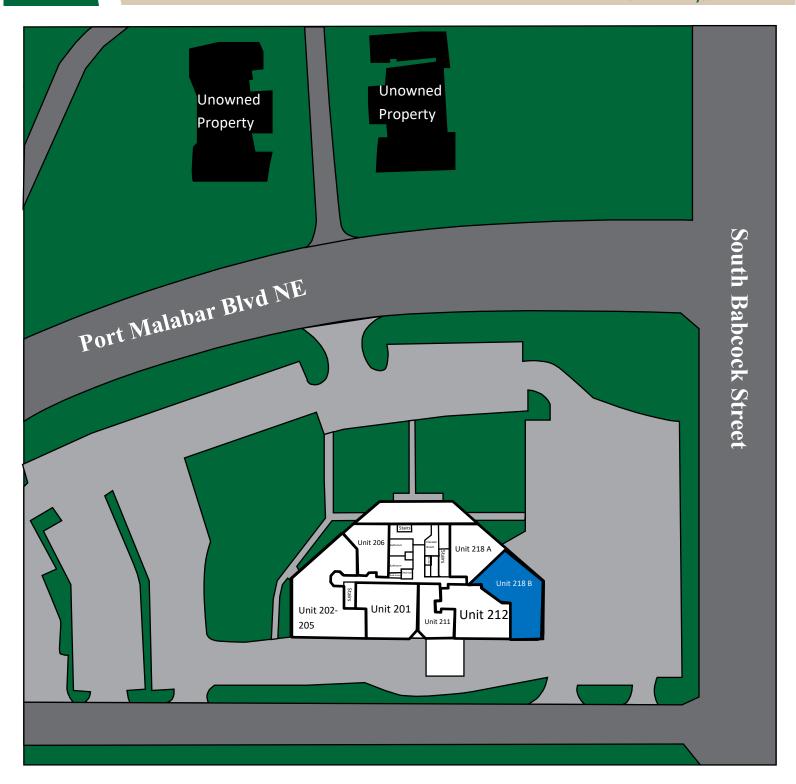

# SITE PLAN

**Babcock Professional Center** 

5240 Babcock St. NE, Palm Bay, FL. 32905

#### **CONTACT INFO:**

Brevard County: Indian River County: Fax: Leasing:

**Babcock Professional Center** 

5240 Babcock St. NE, Palm Bay, FL. 32905

| UNIT  | SIZE     | RATE       | MONTHLY<br>RATE | UTILITIES INCLUDED  WATER ELECTRIC TRASH CABLE |     |     |    | ADDITIONAL<br>INFORMATION                                                      |
|-------|----------|------------|-----------------|------------------------------------------------|-----|-----|----|--------------------------------------------------------------------------------|
| 218 B | 2,357 SF | \$17.00 SF | \$3,339.08      | Yes                                            | Yes | Yes | No | Recently Renovated Unit<br>Unit has Large Glass<br>windows with great<br>views |