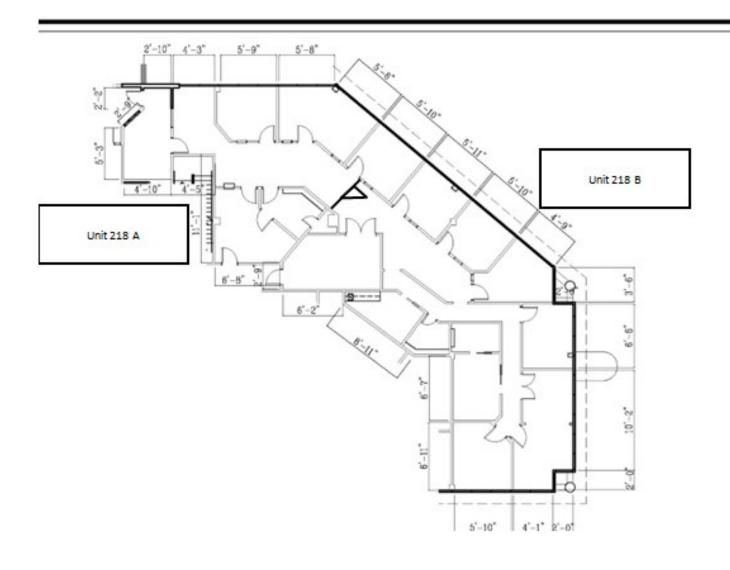

**Babcock Professional Center** 

5240 Babcock St. NE, Palm Bay, FL. 32905

### 218 B — 2,357SF