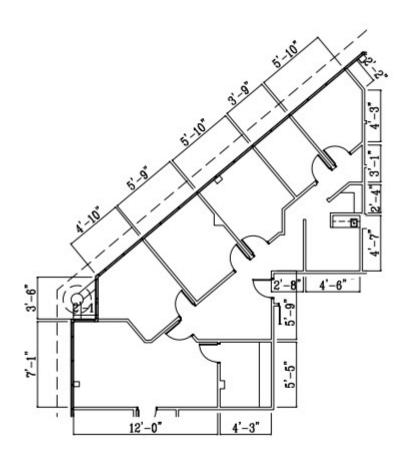

# SITE PLAN

**Babcock Professional Center** 

5240 Babcock St. NE, Palm Bay, FL. 32905

### CHARLES A. VON STEIN, INC.

Commercial Property Management, Sales & Leasing Specialists since 1963 626 Old Dixie Highway SW Vero Beach, FL 32962 www.vscre.com

#### **CONTACT INFO:**

Brevard County: Indian River County: Fax: Leasing:

**Babcock Professional Center** 

5240 Babcock St. NE, Palm Bay, FL. 32905

| UNIT  | SIZE     | RATE       | MONTHLY<br>RATE | UTILITIES INCLUDED  WATER ELECTRIC TRASH CABLE |     |     |    | ADDITIONAL<br>INFORMATION                                                      |
|-------|----------|------------|-----------------|------------------------------------------------|-----|-----|----|--------------------------------------------------------------------------------|
| 218 B | 2,357 SF | \$17.00 SF | \$3,339.08      | Yes                                            | Yes | Yes | No | Recently Renovated Unit<br>Unit has Large Glass<br>windows with great<br>views |