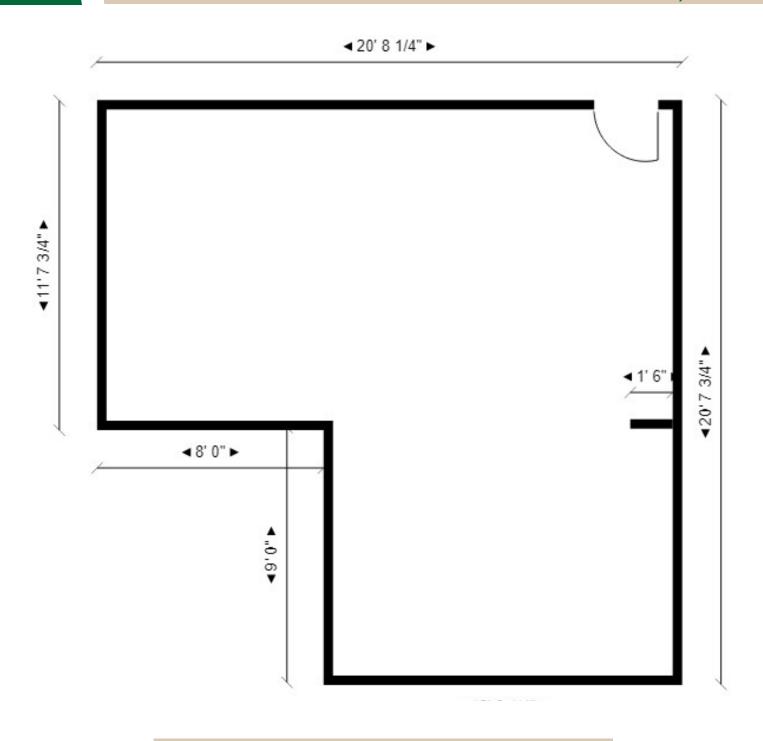

#### **CONTACT INFO:**

Brevard County: Indian River County: Fax: Leasing:

**Babcock Professional Center** 

5240 Babcock St. NE, Palm Bay, FL. 32905

## 1,518 SF