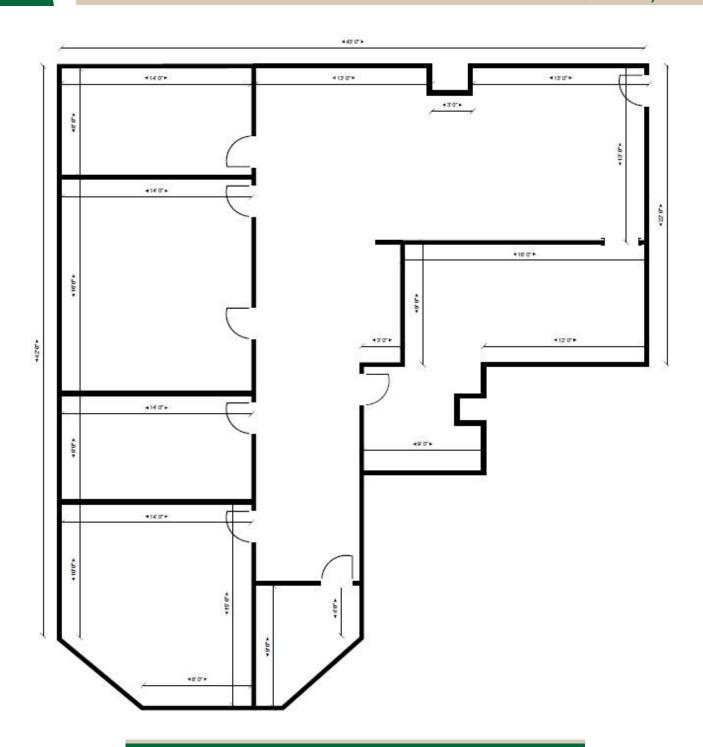

evard County: Indian River County: Fax: Leasing:

**Babcock Professional Center** 

5240 Babcock St. NE, Palm Bay, FL. 32905

| UNIT | SIZE        | RATE              | MONTHLY<br>RATE |     | FILITIES IN |     | ED<br>CABLE | DATE<br>AVAILABLE |
|------|-------------|-------------------|-----------------|-----|-------------|-----|-------------|-------------------|
| 110  | 1,651 SF \$ | \$18.00 SF/<br>YR | \$2,476.50      | Yes | Yes         | Yes | No          | March 1, 2025     |



CHARLES A. VON STEIN, INC.

Commercial Property Management, Sales & Leasing Specialists since 1963 626 Old Dixie Highway SW Vero Beach, FL 32962 www.vscre.com **CONTACT INFO:** 

Brevard County: Indian River County: Fax: Leasing:

# **Babcock Professional Center**

5240 Babcock St. NE, Palm Bay, FL. 32905



### 1,468SF



#### CHARLES A. VON STEIN, INC.

Commercial Property Management, Sales & Leasing Specialists since 1963 626 Old Dixie Highway SW Vero Beach, FL 32962 www.vscre.com

#### **CONTACT INFO:**

Brevard County: Indian River County: Fax: Leasing:

# SITE PLAN

**Babcock Professional Center** 

5240 Babcock St. NE, Palm Bay, FL. 32905





### CHARLES A. VON STEIN, INC.

Commercial Property Management, Sales & Leasing Specialists since 1963 626 Old Dixie Highway SW Vero Beach, FL 32962 www.vscre.com

#### **CONTACT INFO:**

Brevard County: Indian River County: Fax: Leasing:

**Babcock Professional Center** 

5240 Babcock St. NE, Palm Bay, FL. 32905

| UNIT  | SIZE     | RATE       | MONTHLY<br>RATE | UTILITIES INCLUDED  WATER ELECTRIC TRASH CABLE |     |     |    | ADDITIONAL<br>I