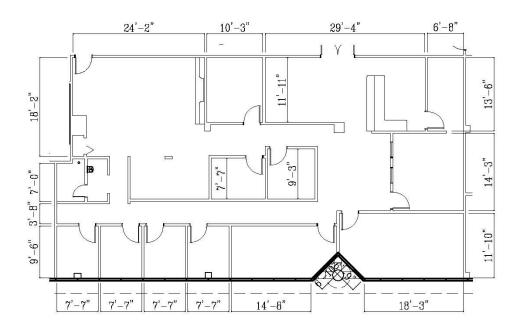

# SITE PLAN

**Babcock Professional Center** 

5240 Babcock St. NE, Palm Bay, FL. 32905

### CHARLES A. VON STEIN, INC.

Commercial Property Management, Sales & Leasing Specialists since 1963 626 Old Dixie Highway SW Vero Beach, FL 32962 www.vscre.com

#### **CONTACT INFO:**

Brevard County: Indian River County: Fax: Leasing:

# **UNITS AVAILABLE**

**Babcock Professional Center** 

5240 Babcock St. NE, Palm Bay, FL. 32905

| UNIT    | SIZE     | RA                   | TE        | MONTHLY<br>RATE | UTILITIES INCLUDED |          |       |       | ADDITIONAL<br>INFORMATION                                                      |
|---------|----------|----------------------|-----------|-----------------|--------------------|----------|-------|-------|--------------------------------------------------------------------------------|
|         |          |                      |           |                 | WATER              | ELECTRIC | TRASH | CABLE | INFORMATION                                                                    |
| 309     | 1,518 SF | \$17.00              | SF/<br>YR | \$2,150.50      | Yes                | Yes      | Yes   | No    | Recently Renovated Unit<br>Unit has Large Glass<br>windows with great<br>views |
| 310 A   | 1,202 SF | <del>-</del> \$17.00 | SF/<br>YR | \$1,702.83      | Yes                | Yes      | Yes   | No    | Recently Renovated Unit<br>Unit has Large Glass<br>windows with great<br>views |
| 310 B&C | 3,011 SF | <sup>=</sup> \$17.00 | SF/<br>YR | \$4,265.58      | Yes                | Yes      | Yes   | No    | Recently Renovated Unit<br>Unit has Large Glass<br>windows with great<br>views |
| OR      |          |                      |           |                 |                    |          |       |       |                                                                                |
| 310 B   | 1,505 SF | \$17.00              | SF/<br>YR | \$2,132.08      | Yes                | Yes      | Yes   | No    | Recently Renovated Unit<br>Unit has Large Glass<br>windows with great<br>views |
| 310 C   | 1,506 SF | \$17.00              | SF/<br>YR | \$2,133.50      | Yes                | Yes      | Yes   | No    | Recently Renovated Unit<br>Unit has Large Glass<br>windows with great<br>views |
|         |          |                      |           |                 |                    |          |       |       |                                                                                |
|         |          |                      |           |                 |                    |          |       |       |                                                                                |