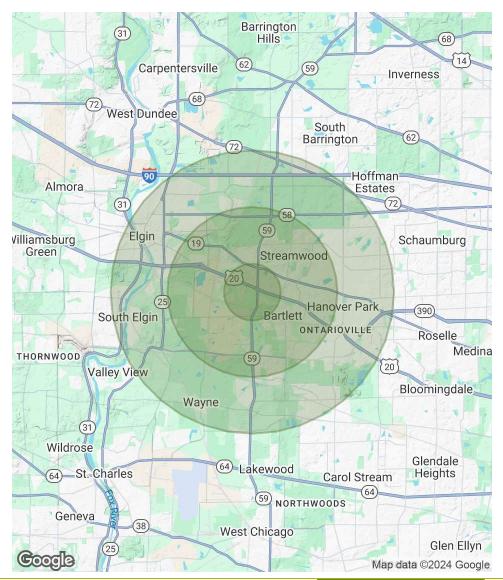

#### LAND - RESIDENTIAL FOR SALE

john greene Real Estate | 1311 S Route 59, Naperville, IL 60564 | 630.229.2290

| POPULATION           | 1 MILE | 3 MILES | 5 MILES |
|----------------------|--------|---------|---------|
| Total Population     | 6,867  | 70,504  | 208,046 |
| Average age          | 36.3   | 35.0    | 33.7    |
| Average age (Male)   | 36.0   | 34.1    | 32.9    |
| Average age (Female) | 36.6   | 35.6    | 34.8    |

| HOUSEHOLDS & INCOME | 1 MILE    | 3 MILES   | 5 MILES   |
|---------------------|-----------|-----------|-----------|
| Total households    | 2,494     | 24,262    | 69,171    |
| # of persons per HH | 2.8       | 2.9       | 3.0       |
| Average HH income   | \$97,120  | \$87,150  | \$83,403  |
| Average house value | \$336,325 | \$310,537 | \$285,840 |

\* Demographic data derived from 2020 ACS - US Census