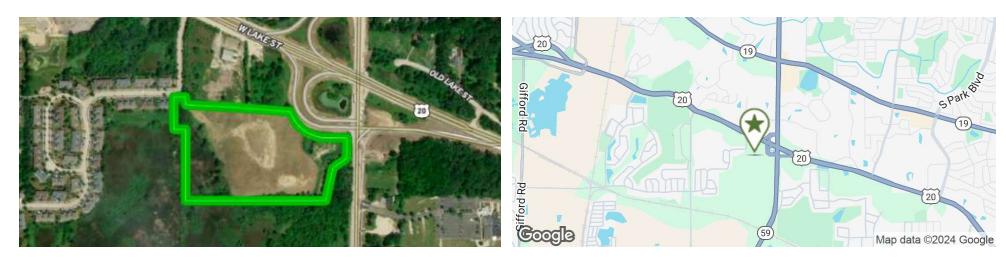

### LAND - RESIDENTIAL FOR SALE

john greene Real Estate | 1311 S Route 59, Naperville, IL 60564 | 630.229.2290

| OFFERING SUMMARY |                                          | PROPERTY OVERVIEW                                                                                                                                                                                                                                       |  |  |
|------------------|------------------------------------------|---------------------------------------------------------------------------------------------------------------------------------------------------------------------------------------------------------------------------------------------------------|--|--|
| Sale Price:      | \$3,400,000                              | The subject site consists of a single parcel, approximately $20.15\pm$ acres. Site located in the City of Bartlett, situated just southwest of the Illinois Highway 20 ar Illinois Route 59 interchange, both major roadways in the area, with convenie |  |  |
| Lot Size:        | 20.15± AC                                | access to I-90 and I-290 and O'Hare Airport. Site is situated close to shopping and restaurants and is zoned B-4.                                                                                                                                       |  |  |
| Zoning:          | B-4; Village open to multiple use zoning | <ul> <li>PROPERTY HIGHLIGHTS</li> <li>47,800 VPD exposure on Illinois Highway 20</li> <li>40,600 VPD exposure on Illinois Route 59</li> </ul>                                                                                                           |  |  |
| Price / SF:      | \$3.87                                   | <ul><li>Convenient access to I-90 and I-290</li><li>Approximately 30 min from O'Hare Airport</li></ul>                                                                                                                                                  |  |  |
| Taxes:           | \$69,912 (2023)                          | <ul> <li>Approximately 6 minutes to Metra Commuter Rail</li> <li>School District U-46 South Elgin HS District - 7/10 greatschools.org</li> </ul>                                                                                                        |  |  |