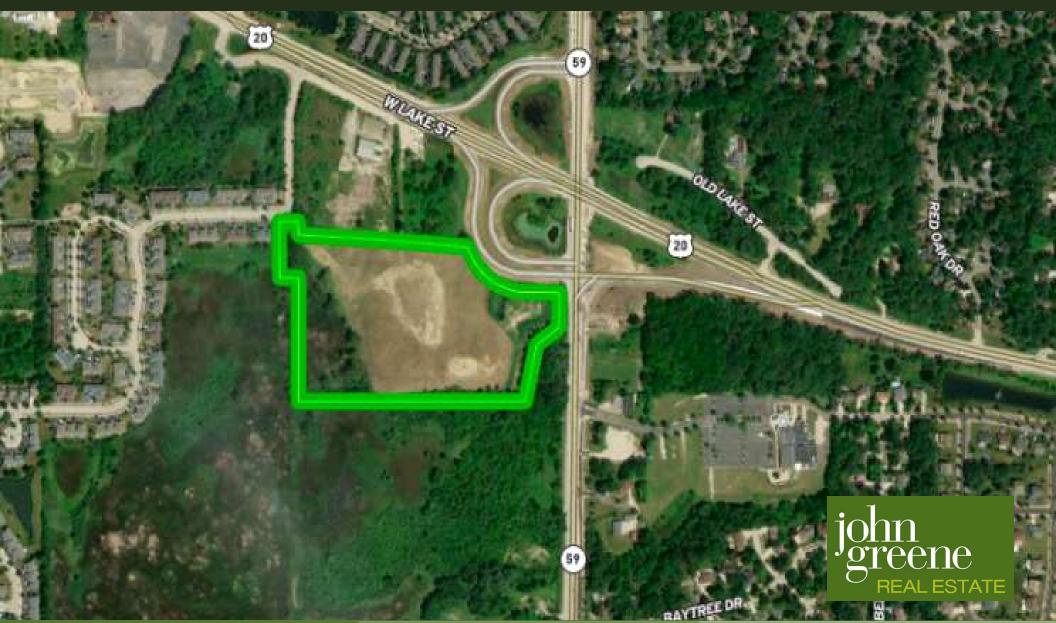

### LAND - RESIDENTIAL FOR SALE

john greene Real Estate | 1311 S Route 59, Naperville, IL 60564 | 630.229.2290

| OFFERING SUMMARY |                                          | PROPERTY OVERVIEW                                                                                                                                                                                                                                       |  |  |
|------------------|------------------------------------------|---------------------------------------------------------------------------------------------------------------------------------------------------------------------------------------------------------------------------------------------------------|--|--|
| Sale Price:      | \$3,400,000                              | The subject site consists of a single parcel, approximately $20.15\pm$ acres. Site located in the City of Bartlett, situated just southwest of the Illinois Highway 20 ar Illinois Route 59 interchange, both major roadways in the area, with convenie |  |  |
| Lot Size:        | 20.15± AC                                | access to I-90 and I-290 and O'Hare Airport. Site is situated close to shopping and restaurants and is zoned B-4.                                                                                                                                       |  |  |
| Zoning:          | B-4; Village open to multiple use zoning | <ul> <li>PROPERTY HIGHLIGHTS</li> <li>47,800 VPD exposure on Illinois Highway 20</li> <li>40,600 VPD exposure on Illinois Route 59</li> </ul>                                                                                                           |  |  |
| Price / SF:      | \$3.87                                   | <ul><li>Convenient access to I-90 and I-290</li><li>Approximately 30 min from O'Hare Airport</li></ul>                                                                                                                                                  |  |  |
| Taxes:           | \$69,912 (2023)                          | <ul> <li>Approximately 6 minutes to Metra Commuter Rail</li> <li>School District U-46 South Elgin HS District - 7/10 greatschools.org</li> </ul>                                                                                                        |  |  |