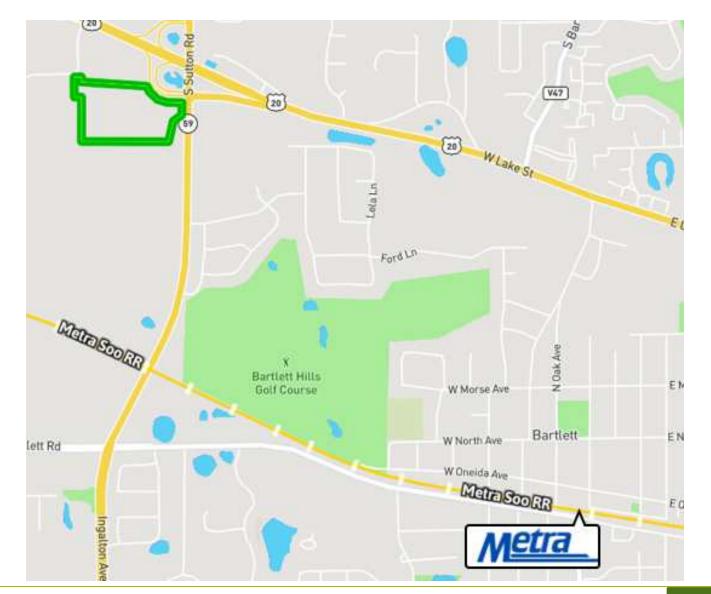

### LAND - RESIDENTIAL FOR SALE

john greene Real Estate | 1311 S Route 59, Naperville, IL 60564 | 630.229.2290

| OFFERING SUMMARY |                                          | PROPERTY OVERVIEW                                                                                                                                                                                                                                       |  |  |
|------------------|------------------------------------------|---------------------------------------------------------------------------------------------------------------------------------------------------------------------------------------------------------------------------------------------------------|--|--|
| Sale Price:      | \$3,400,000                              | The subject site consists of a single parcel, approximately $20.15\pm$ acres. Site located in the City of Bartlett, situated just southwest of the Illinois Highway 20 ar Illinois Route 59 interchange, both major roadways in the area, with convenie |  |  |
| Lot Size:        | 20.15± AC                                | access to I-90 and I-290 and O'Hare Airport. Site is situated close to shopping and restaurants and is zoned B-4.                                                                                                                                       |  |  |
| Zoning:          | B-4; Village open to multiple use zoning | <ul> <li>PROPERTY HIGHLIGHTS</li> <li>47,800 VPD exposure on Illinois Highway 20</li> <li>40,600 VPD exposure on Illinois Route 59</li> </ul>                                                                                                           |  |  |
| Price / SF:      | \$3.87                                   | <ul><li>Convenient access to I-90 and I-290</li><li>Approximately 30 min from O'Hare Airport</li></ul>                                                                                                                                                  |  |  |
| Taxes:           | \$69,912 (2023)                          | <ul> <li>Approximately 6 minutes to Metra Commuter Rail</li> <li>School District U-46 South Elgin HS District - 7/10 greatschools.org</li> </ul>                                                                                                        |  |  |