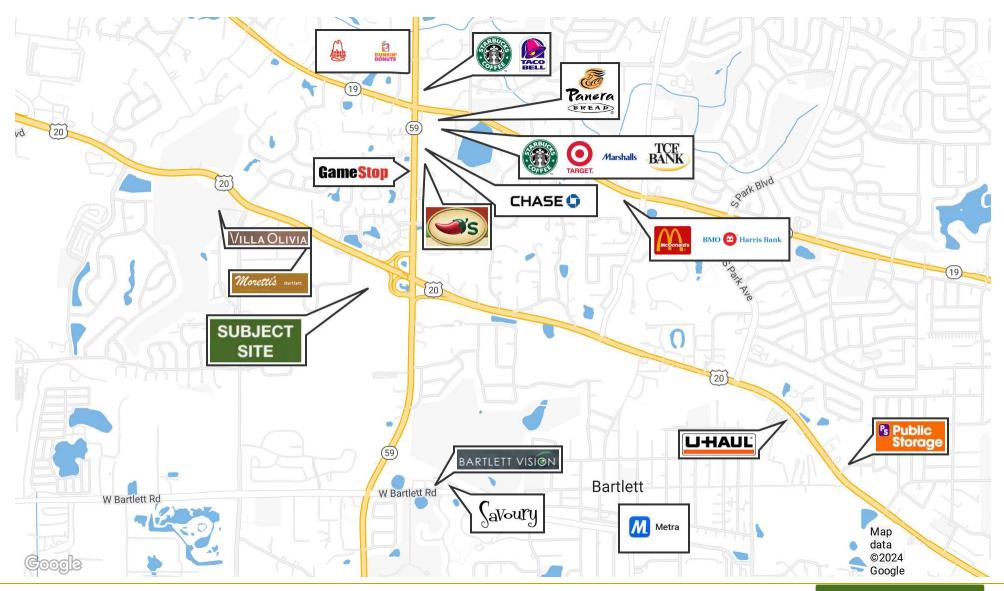

Bartlett boasts three business parks – Brewster Creek Business Park, Bluff City Industrial Park and Blue Heron Business Park. Downtown Bartlett continues developing, with the addition of a new Metra commuter station in late 2007. Retail opportunities abound at existing shopping centers and upcoming developments along the Route 59 Corridor at key intersections, including Lake Street, West Bartlett Road and at Army Trail Road.