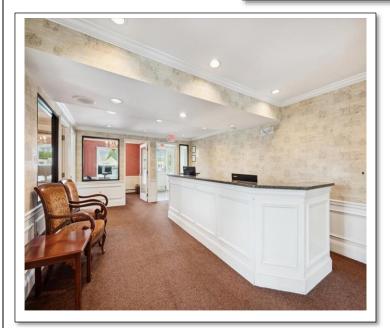

## **PROPERTY DESCRIPTION**

- Free-standing Professional Office Building on 1.54 Acre Lot
- 6,063/SF Turn-key Office on Three Floors
- Private Offices, Conference Rooms, Bull Pen Areas, Full Basement
- Three Baths & Three Kitchenettes
- Abundant Off-Street Parking
- Former Real Estate Office
- Located in the TC Zone with Multiple Permitted Principal Uses: Mixed Use Buildings, Retail Sales, Medical Offices, Restaurants, Personal Services
- Highway Location with 35,000 VPD
- Offered For Sale: \$1,650,000.
- Offered For Lease: \$14/SF NNN