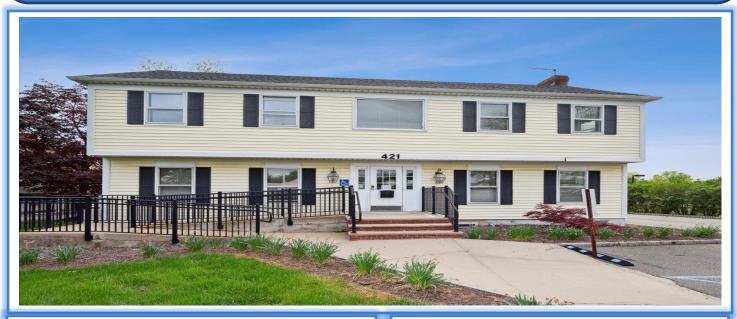

## PROFESSIONAL OFFICE BUILDING FOR SALE/LEASE 421 Route 206, Hillsborough, NJ Somerset County

## **PROPERTY DESCRIPTION**

- Free-standing Professional Office Building on 1.54 Acre Lot
- 6,063/SF Turn-key Office on Three Floors
- Private Offices, Conference Rooms, Bull Pen Areas, Full Basement
- Three Baths & Three Kitchenettes
- Abundant Off-Street Parking
- Former Real Estate Office
- Located in the TC Zone with Multiple Permitted Principal Uses: Mixed Use Buildings, Retail Sales, Medical Offices, Restaurants, Personal Services
- Highway Location with 35,000 VPD
- Offered For Sale: \$1,650,000.
- Offered For Lease: \$14/SF NNN