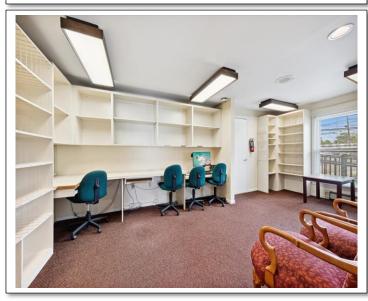

## **PROPERTY DESCRIPTION**

- Free-standing Professional Office Building on 1.54 Acre Lot
- 6,063/SF Turn-key Office on Three Floors
- Private Offices, Conference Rooms, Bull Pen Areas, Full Basement
- Three Baths & Three Kitchenettes
- Abundant Off-Street Parking
- Former Real Estate Office
- Located in the TC Zone with Multiple Permitted Principal Uses: Mixed Use Buildings, Retail Sales, Medical Offices, Restaurants, Personal Services
- Highway Location with 35,000 VPD
- Offered For Sale: \$1,650,000.
- Offered For Lease: \$14/SF NNN