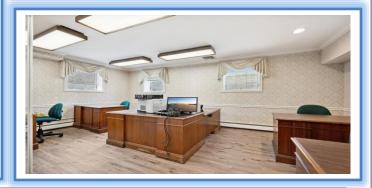

## **PROPERTY DESCRIPTION**

- Free-standing Professional Office Building on 1.54 Acre Lot
- 6,063/SF Turn-key Office on Three Floors
- Private Offices, Conference Rooms, Bull Pen Areas, Full Basement
- Three Baths & Three Kitchenettes
- Abundant Off-Street Parking
- Former Real Estate Office
- Located in the TC Zone with Multiple Permitted Principal Uses: Mixed Use Buildings, Retail Sales, Medical Offices, Restaurants, Personal Services
- Highway Location with 35,000 VPD
- Offered For Sale: \$1,650,000.
- Offered For Lease: \$14/SF NNN