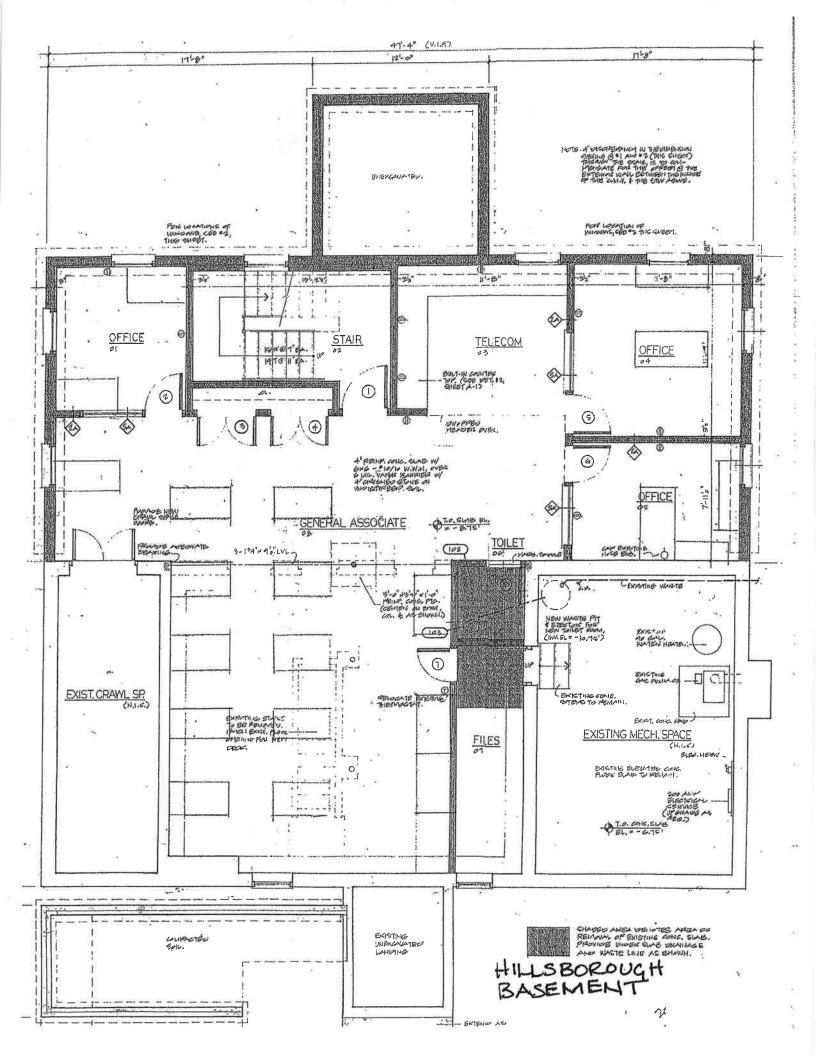

illsborough, NJ Somerset County



## **PROPERTY DESCRIPTION**

- Free-standing Professional Office Building on 1.54 Acre Lot
- 6,063/SF Turn-key Office on Three Floors
- Private Offices, Conference Rooms, Bull Pen Areas, Full Basement
- Three Baths & Three Kitchenettes
- Abundant Off-Street Parking
- Former Real Estate Office
- Located in the TC Zone with Multiple Permitted Principal Uses: Mixed Use Buildings, Retail Sales, Medical Offices, Restaurants, Personal Services
- Highway Location with 35,000 VPD
- Offered For Sale: \$1,650,000.
- Offered For Lease: \$14/SF NNN







Timothy P. Deluccia
Broker Associate
908-938-6405
tim@delucciacommercialgroup.com
Commercial Sales & Leasing

BERKSHIRE | FOX & ROACH HATHAWAY | REALTORS\*
HOMESERVICES | COMMERCIAL DIVISION





SECOND FLOOR PLAN



## 421 Route 206 Hillsborough













## 421 Route 206 Hillsborough