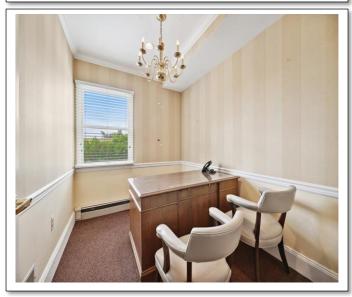

## **PROPERTY DESCRIPTION**

- Free-standing Professional Office Building on 1.54 Acre Lot
- 6,063/SF Turn-key Office on Three Floors
- Private Offices, Conference Rooms, Bull Pen Areas, Full Basement
- Three Baths & Three Kitchenettes
- Abundant Off-Street Parking
- Former Real Estate Office
- Located in the TC Zone with Multiple Permitted Principal Uses: Mixed Use Buildings, Retail Sales, Medical Offices, Restaurants, Personal Services
- Highway Location with 35,000 VPD
- Offered For Sale: \$1,650,000.
- Offered For Lease: \$14/SF NNN