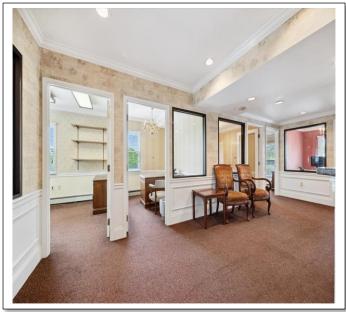

## **PROPERTY DESCRIPTION**

- Free-standing Professional Office Building on 1.54 Acre Lot
- 6,063/SF Turn-key Office on Three Floors
- Private Offices, Conference Rooms, Bull Pen Areas, Full Basement
- Three Baths & Three Kitchenettes
- Abundant Off-Street Parking
- Former Real Estate Office
- Located in the TC Zone with Multiple Permitted Principal Uses: Mixed Use Buildings, Retail Sales, Medical Offices, Restaurants, Personal Services
- Highway Location with 35,000 VPD
- Offered For Sale: \$1,650,000.
- Offered For Lease: \$14/SF NNN