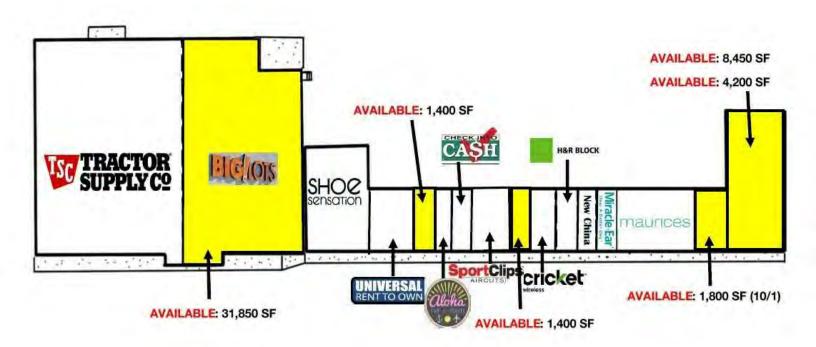

#### Availability

| SUITE      | RENTABLE<br>SF | RATE / SF /<br>YR | MONTHLY<br>RENT | NNN CHARGE<br>MONTHLY | TOTAL MONTHLY<br>RENT |
|------------|----------------|-------------------|-----------------|-----------------------|-----------------------|
| C-710 1/2  | 4,200 SF       | \$12.00           | \$4,200.00      | \$1,295.00            | \$5,495.00            |
| C-710 Full | 8,450 SF       | \$12.00           | \$8,450.00      | \$2,605.42            | \$11,055.42           |
| E-740      | 1,400 SF       | \$14.00           | \$1,633.33      | \$431.67              | \$2,065.00            |
| J-732      | 1,400 SF       | \$14.00           | \$1,633.33      | \$431.67              | \$2,065.00            |
| T-710      | 1,800 SF       | \$14.00           | \$2,100.00      | \$555.00              | \$2,655.00            |
| Anchor     | 31,850 SF      | \$7.50            | \$19,906.25     | \$9,820.42            | \$29,726.67           |

# **Retailer Map**

## 710 Perry Avenue Big Rapids, Michigan 49307