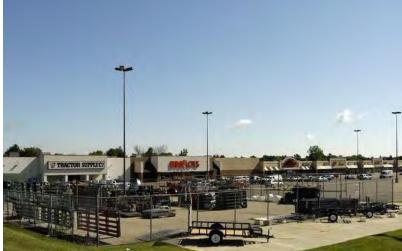

#### **Property Highlights**

- Center anchored by Tractor Supply and available space, formerly Big Lots.
- Situated between US 131 and the City of Big Rapids and adjacent to Ferris State University
- Multiple access points with signalized intersection
- · Ideal for retail and office
- · Great visibility and ample parking

## 710 Perry Avenue Big Rapids, Michigan 49307

710 Perry Avenue Big Rapids, Michigan 49307