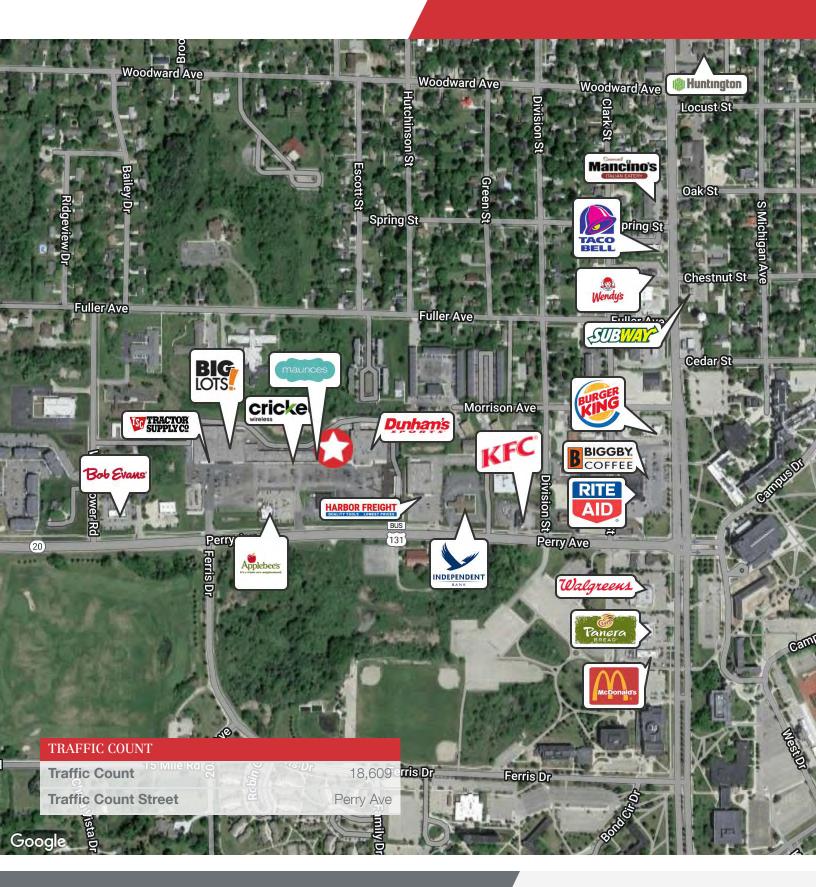

| \$11,055.42           |
| E-740      | 1,400 SF       | \$14.00           | \$1,633.33      | \$431.67              | \$2,065.00            |
| J-732      | 1,400 SF       | \$14.00           | \$1,633.33      | \$431.67              | \$2,065.00            |
| T-710      | 1,800 SF       | \$14.00           | \$2,100.00      | \$555.00              | \$2,655.00            |
| Anchor     | 31,850 SF      | \$7.50            | \$19,906.25     | \$9,820.42            | \$29,726.67           |





# **Additional Photos**

## 710 Perry Avenue Big Rapids, Michigan 49307













710 Perry Avenue Big Rapids, Michigan 49307





# Location Map

## 710 Perry Avenue Big Rapids, Michigan 49307



Wisinski of West Michigan

# **Retailer Map**

## 710 Perry Avenue Big Rapids, Michigan 49307





# Demographics Map & Report

## 710 Perry Avenue Big Rapids, Michigan 49307



| POPULATION           | 1 MILE | 3 MILES | 5 MILES |
|----------------------|--------|---------|---------|
| Total Population     | 4,879  | 11,425  | 15,868  |
| Average Age          | 31     | 35      | 37      |
| Average Age (Male)   | 29     | 34      | 36      |
| Average Age (Female) | 32     | 37      | 38      |

| HOUSEHOLDS & INCOME | 1 MILE    | 3 MILES   | 5 MILES   |
|---------------------|-----------|-----------|-----------|
| Total Households    | 1,772     | 4,630     | 6,398     |
| # of Persons per HH | 2.8       | 2.5       | 2.5       |
| Average HH Income   | \$68,796  | \$69,307  | \$74,004  |
| Average House Value | \$196,198 | \$193,726 | \$195,211 |

Demographics data derived from