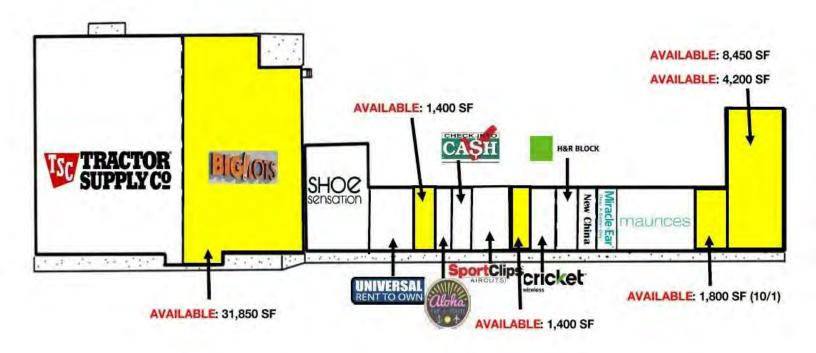

#### **Property Highlights**

- Center anchored by Tractor Supply and available space, formerly Big Lots.
- Situated between US 131 and the City of Big Rapids and adjacent to Ferris State University
- Multiple access points with signalized intersection
- · Ideal for retail and office
- · Great visibility and ample parking

#### Availability

| SUITE      | RENTABLE<br>SF | RATE / SF /<br>YR | MONTHLY<br>RENT | NNN CHARGE<br>MONTHLY | TOTAL MONTHLY<br>RENT |
|------------|----------------|-------------------|-----------------|-----------------------|-----------------------|
| C-710 1/2  | 4,200 SF       | \$12.00           | \$4,200.00      | \$1,295.00            | \$5,495.00            |
| C-710 Full | 8,450 SF       | \$12.00           | \$8,450.00      | \$2,605.42            | \$11,055.42           |
| E-740      | 1,400 SF       | \$14.00           | \$1,633.33      | \$431.67              | \$2,065.00            |
| J-732      | 1,400 SF       | \$14.00           | \$1,633.33      | \$431.67              | \$2,065.00            |
| T-710      | 1,800 SF       | \$14.00           | \$2,100.00      | \$555.00              | \$2,655.00            |
| Anchor     | 31,850 SF      | \$7.50            | \$19,906.25     | \$9,820.42            | \$29,726.67           |