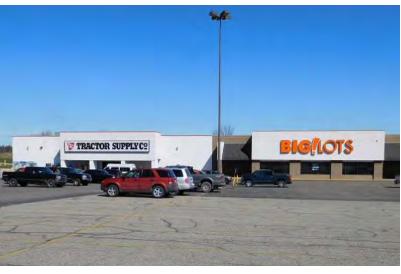

#### **Property Highlights**

- Center anchored by Tractor Supply and available space, formerly Big Lots.
- Situated between US 131 and the City of Big Rapids and adjacent to Ferris State University
- Multiple access points with signalized intersection
- · Ideal for retail and office
- · Great visibility and ample parking

## 710 Perry Avenue Big Rapids, Michigan 49307

710 Perry Avenue Big Rapids, Michigan 49307