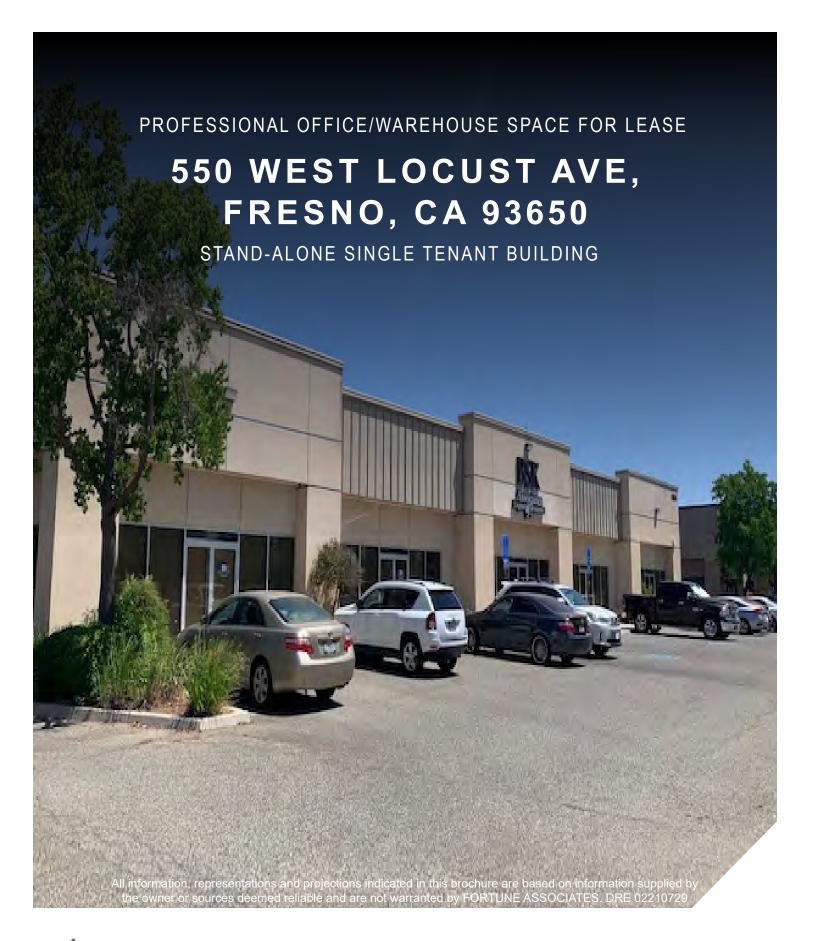

### **Property Information**

LEASE RATE \$1.75 PSF (NNN)

OFFICE SPACE 8,303 SF±

WAREHOUSE SPACE 3,181 SF±

TOTAL AVAILABLE SPACE 11,484 SF±

TERRIFIC LOCATION • Located in the Northwest Market Sector

Gated & Secured Complex