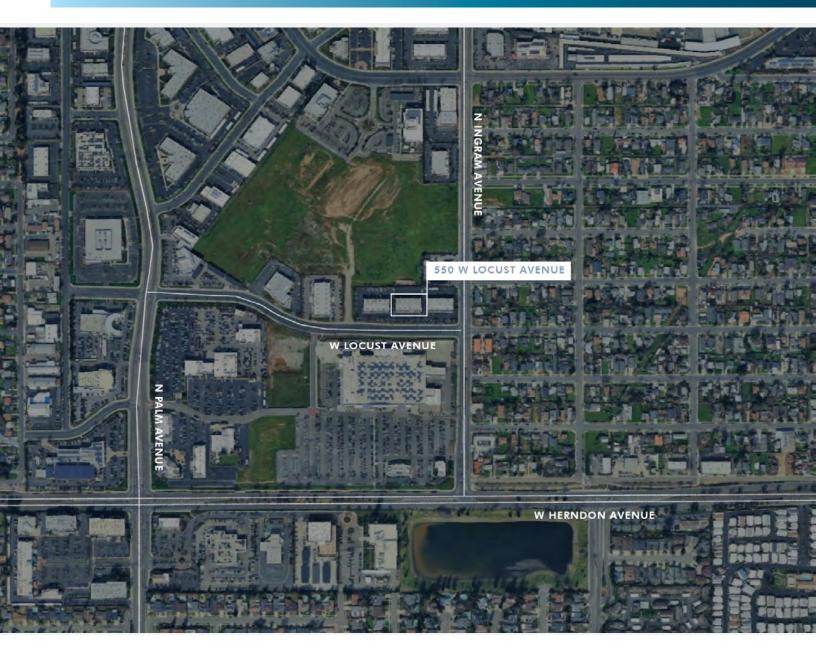

### **Property Information**

LEASE RATE \$1.75 PSF (NNN)

OFFICE SPACE 8,303 SF±

WAREHOUSE SPACE 3,181 SF±

TOTAL AVAILABLE SPACE 11,484 SF±

TERRIFIC LOCATION • Located in the Northwest Market Sector

Gated & Secured Complex