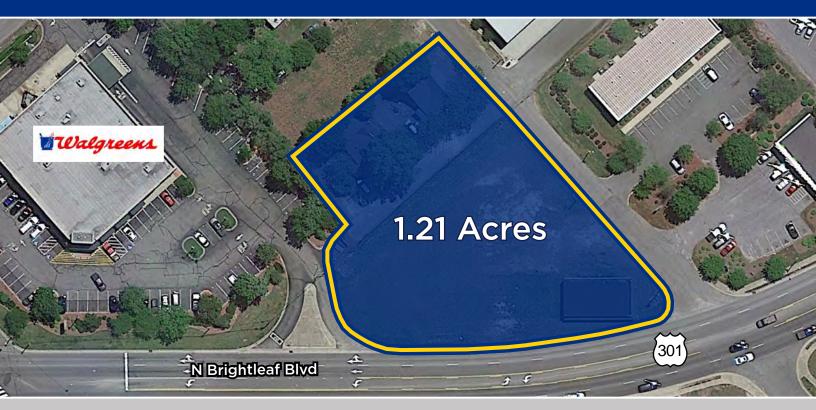

#### **Fast Facts**

- 1.21 Acres available.
- Site is cleared and ready for development.
- Zoned O&I.
- Great location on N Brightleaf Blvd (Hwy 301) just outside downtown Smithfield.
- Johnston Health Hospital is located across the street making this an excellent location for a Doctor's Office or Medical Building.
- High visibility traffic count in front of the site is 18,500 VPD.
- Sale Price: \$695,000