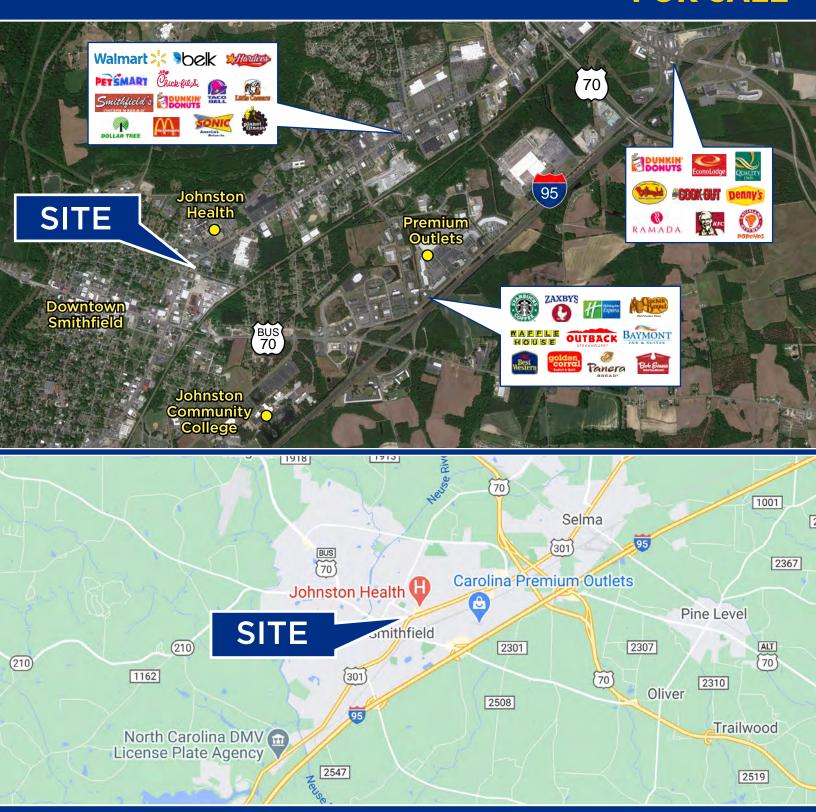

#### **Fast Facts**

- 1.21 Acres available.
- Site is cleared and ready for development.
- Zoned O&I.
- Great location on N Brightleaf Blvd (Hwy 301) just outside downtown Smithfield.
- Johnston Health Hospital is located across the street making this an excellent location for a Doctor's Office or Medical Building.
- High visibility traffic count in front of the site is 18,500 VPD.
- Sale Price: \$695,000